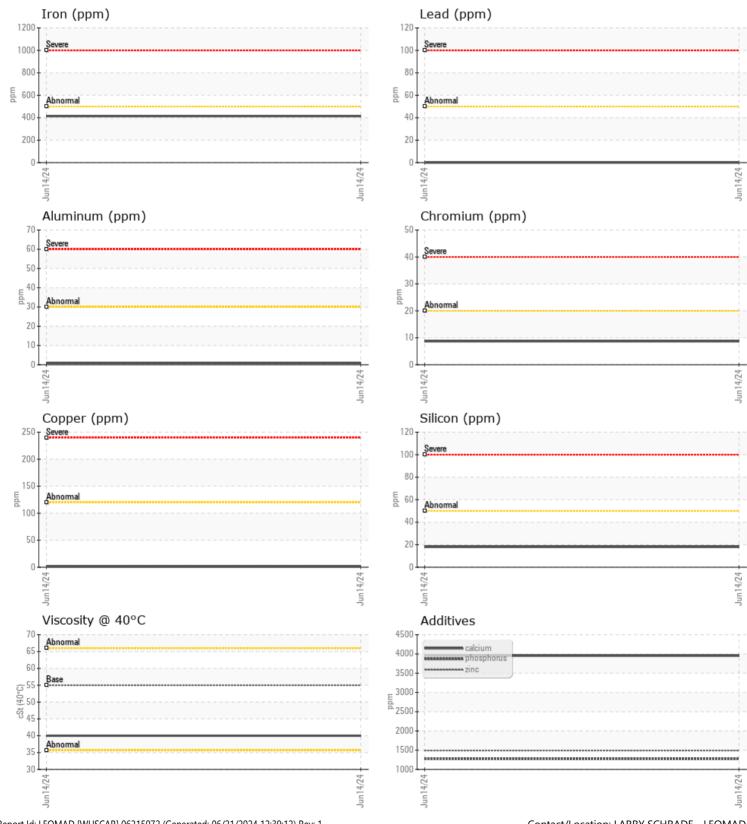

### Job No:

Boron

| VOLVO         |               |             |         |      |
|---------------|---------------|-------------|---------|------|
|               | E INFORMATION |             | <u></u> | _    |
| Sample Number |               | VCP434497   |         | <br> |
| Sample Date   |               | 14 Jun 2024 |         | <br> |
| Machine Hours |               | 4230        |         | <br> |
| Oil Hours     |               | 1000        |         | <br> |
| Oil Changed   |               | Not Changd  |         | <br> |
| Sample Status |               | NORMAL      |         | <br> |
|               |               |             |         |      |
| OIL CON       | DITION        |             |         |      |
| Visc @ 40°C   | cSt           | 40.0        |         | <br> |
|               | 001           |             |         |      |
| VOLVO         |               |             |         |      |
| CONTAN        | MINATION      |             |         |      |
| Water         | %             | NEG         |         | <br> |
| Silicon       | ppm           | <b>18</b>   |         | <br> |
| Sodium        | ppm           | <b>1</b> 4  |         | <br> |
| Potassium     | ppm           | <b>□</b> <1 |         | <br> |
|               |               |             |         |      |
| WEAR N        | AFTAIS        |             |         |      |
|               |               |             |         |      |
| Iron          | ppm           | <b>414</b>  |         | <br> |
| Copper        | ppm           | 2           |         | <br> |
| Lead          | ppm           | 0           |         | <br> |
| Tin           | ppm           | 0           |         | <br> |
| Aluminum      | ppm           | ■ <1        |         | <br> |
| Chromium      | ppm           | 9           |         | <br> |
| Molybdenum    | ppm           | <b>15</b>   |         | <br> |
| Nickel        | ppm           | <b>1</b>    |         | <br> |
| Titanium      | ppm           | <1          |         | <br> |
| Silver        | ppm           | 0           |         | <br> |
| Manganese     | ppm           | <b>1</b> 7  |         | <br> |
| Vanadium      | ppm           | <1          |         | <br> |
| VOLVO         |               |             |         | <br> |
| ADDITI\       | VES           |             |         |      |
| Calcium       | ppm           | 3954        |         | <br> |
| Magnesium     | ppm           | 13          |         | <br> |
| Zinc          | ppm           | <b>1491</b> |         | <br> |
| Phosphorus    | ppm           | 1274        |         | <br> |
| Barium        | ppm           | 0           |         | <br> |
| D             |               | - 124       |         |      |