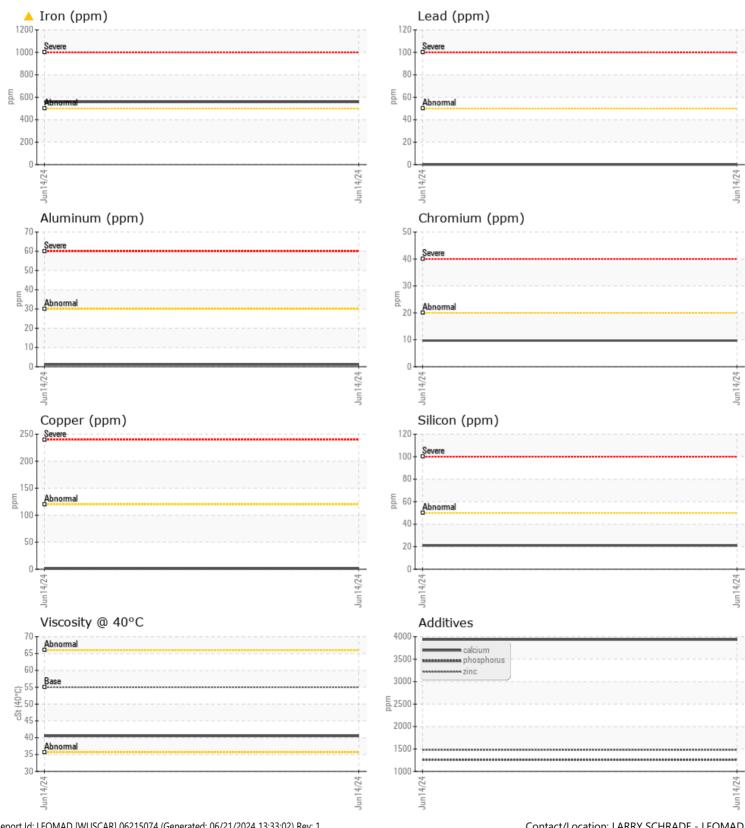

#### Job No:

Boron

| VOLVO         |               |             |          |      |
|---------------|---------------|-------------|----------|------|
| SAMPLE        | E INFORMATION |             |          |      |
| Sample Number | -             | VCP434487   |          | <br> |
| Sample Date   |               | 14 Jun 2024 |          | <br> |
| Machine Hours |               | 4230        |          | <br> |
| Oil Hours     |               | 1000        |          | <br> |
| Oil Changed   |               | Not Changd  |          | <br> |
| Sample Status |               | ABNORMAL    |          | <br> |
|               |               |             |          |      |
| OIL CON       |               |             |          |      |
|               |               | - 40 5      | <u>-</u> |      |
| Visc @ 40°C   | cSt           | <b>40.5</b> |          | <br> |
| VOLVO         |               |             |          |      |
| CONTAN        | MINATION      |             |          |      |
| Water         | %             | NEG         |          | <br> |
| Silicon       | ppm           | 21          |          | <br> |
| Sodium        | ppm           | 14          |          | <br> |
| Potassium     | ppm           | <br><1      |          | <br> |
|               |               |             |          |      |
| VOLVO         | 457ALC        |             |          |      |
| VEAR N        | METALS        |             |          |      |
| Iron          | ppm           | <u> </u>    |          | <br> |
| Copper        | ppm           | 2           |          | <br> |
| Lead          | ppm           | 0           |          | <br> |
| Tin           | ppm           | 0           |          | <br> |
| Aluminum      | ppm           | <b>1</b>    |          | <br> |
| Chromium      | ppm           | <b>10</b>   |          | <br> |
| Molybdenum    | ppm           | <b>1</b> 5  |          | <br> |
| Nickel        | ppm           | 2           |          | <br> |
| Titanium      | ppm           | <1          |          | <br> |
| Silver        | ppm           | 0           |          | <br> |
| Manganese     | ppm           | <b>1</b> 8  |          | <br> |
| Vanadium      | ppm           | <1          |          | <br> |
| VOLVO         |               |             |          | <br> |
|               | VES           |             |          |      |
| Calcium       | ppm           | 3936        |          | <br> |
| Magnesium     | ppm           | 14          |          | <br> |
| Zinc          | ppm           | 1478        |          | <br> |
| Phosphorus    | ppm           | 1261        |          | <br> |
| Barium        | ppm           | 0           |          | <br> |
| D             |               | - 107       |          |      |

#### Diagnosis

No corrective action is recommended at this time. Resample at the next service interval to monitor.Gear wear is indicated. There is no indication of any contamination in the oil. The condition of the oil is acceptable for the time in service.

## **CONSTRUCTION EQUIPMENT**

GRAPHS

VOLVO

Report Id: LEOMAD [WUSCAR] 06215074 (Generated: 06/21/2024 13:33:02) Rev: 1

Contact/Location: LARRY SCHRADE - LEOMAD