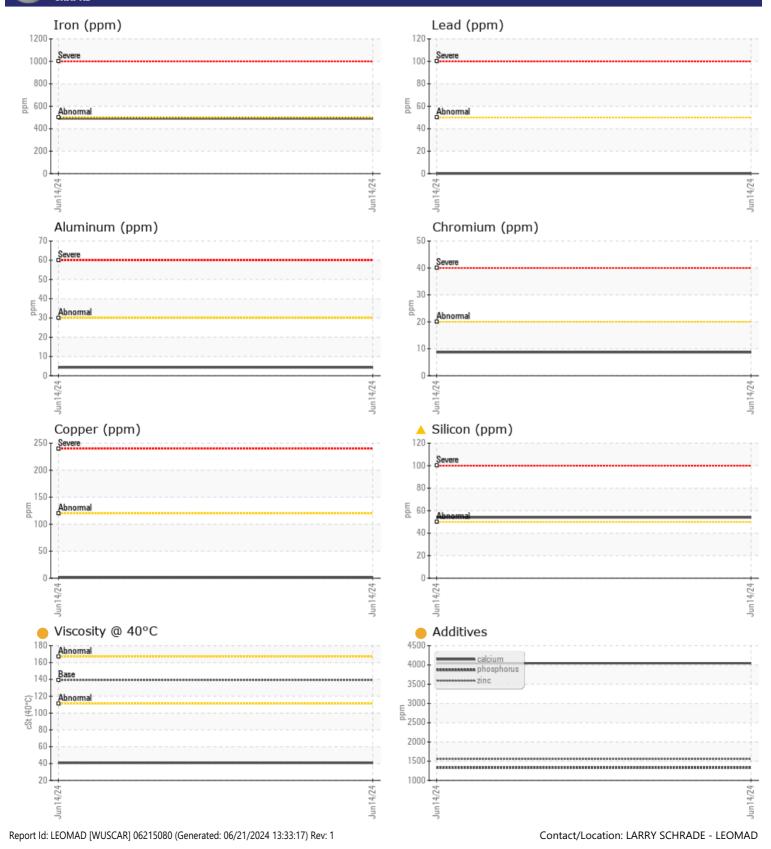

#### Sample No: VCP434906

VOLVO

| Oil Type: | VOLVO PREMIUM GEAR OIL 80W-90 GL-5 |
|-----------|------------------------------------|
| Job No:   | 2025                               |

|                   |               |                |      | 2000                      |
|-------------------|---------------|----------------|------|---------------------------|
|                   | E INFORMATION |                |      | Lane.                     |
| Sample Number     |               | VCP434906      | <br> |                           |
| Sample Date       |               | 14 Jun 2024    | <br> | <br>LEONARI               |
| Machine Hours     |               | 2940           | <br> | <br>30850 STI             |
| Oil Hours         |               | 0              | <br> | <br>MADISON               |
| Oil Changed       |               | Not Changd     | <br> | <br>US 48071              |
| Sample Status     |               | ABNORMAL       | <br> | <br>Contact: L            |
|                   |               |                |      | larry.schra               |
| VOLVO             |               |                |      | T: (810)49                |
|                   | NDITION       |                | <br> | <br>F: x:                 |
| Visc @ 40°C       | cSt           | <b>40.8</b>    | <br> |                           |
|                   |               |                |      | Diagna                    |
|                   | MINATION      |                |      | Diagno                    |
|                   |               | <b>—</b> 0.170 | <br> | No corre                  |
| Water             | %             | 0.178          |      | <br>at this tir           |
| Silicon<br>Sodium | ppm           | <u> </u>       | <br> | <br>service ir<br>compone |
|                   | ppm           | <b>1</b> 3     | <br> | <br>Elementa              |
| Potassium         | ppm           | 3              | <br> | <br>normal ir             |
| VOLVO             |               |                |      | material.                 |
| VEAR WEAR         | METALS        |                |      | negligibl                 |
| Iron              | ppm           | <b>492</b>     | <br> | <br>than nor              |
| Copper            | ppm           | 2              | <br> | <br>levels inc            |
| Lead              | ppm           | 0              | <br> | <br>different<br>Confirm  |
| Tin               | ppm           | 0              | <br> | <br>Commit                |
| Aluminum          | ppm           | 4              | <br> |                           |
| Chromium          | ppm           | 9              | <br> |                           |
| Molybdenum        | ppm           | 14             | <br> |                           |
| Nickel            | ppm           | 2              | <br> |                           |
| Titanium          | ppm           | <1             | <br> |                           |
| Silver            | ppm           | 0              | <br> |                           |
| Manganese         | ppm           | 18             | <br> |                           |
| Vanadium          | ppm           | <1             | <br> |                           |
|                   |               |                |      |                           |
| ADDITI            | WES           |                | <br> |                           |
|                   |               |                | <br> |                           |
| Calcium           | ppm           | <b>4045</b>    | <br> |                           |
| Magnesium         | ppm           | <b>16</b>      | <br> |                           |
| Zinc              | ppm           | 1553           | <br> |                           |
| Phosphorus        | ppm           | 1331           | <br> |                           |

### sis

ctive action is recommended ne. Resample at the next iterval to monitor.All ent wear rates are normal. l level of silicon (Si) above dicating ingress of seal The water content is e. The oil viscosity is lower nal. This plus the additive icates the addition of a brand, or type of oil. oil type.

## **CONSTRUCTION EQUIPMENT**

GRAPHS

VOLVO