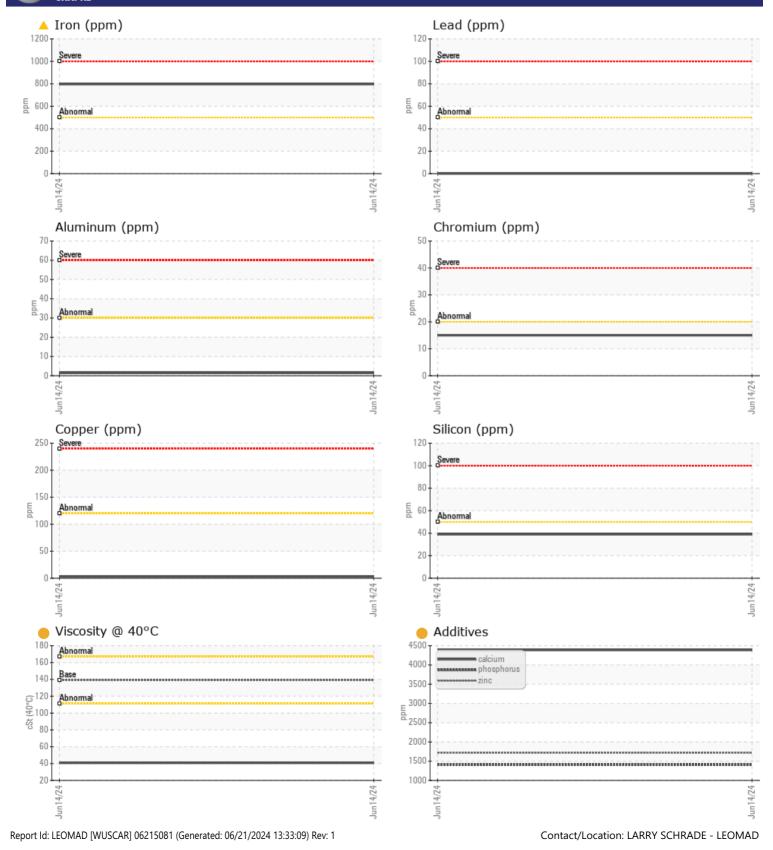

#### Sample No: VCP432982

VOLVO

| Oil Type: | VOLVO PREMIUM GEAR OIL 80W-90 GL-5 |
|-----------|------------------------------------|
| Job No:   | 2025                               |

|               |              |              |       |   | 1000              |
|---------------|--------------|--------------|-------|---|-------------------|
| VOLVO         | E INFORMATIO | a            |       |   |                   |
|               |              | <u>.</u>     | <br>- | - |                   |
| Sample Number | ·            | VCP432982    | <br>  |   |                   |
| Sample Date   |              | 14 Jun 2024  | <br>  |   | LEONARI           |
| Machine Hours |              | 2940         | <br>  |   | 30850 STE         |
| Oil Hours     |              | 0            | <br>  |   | MADISON           |
| Oil Changed   |              | Not Changd   | <br>  |   | US 48071          |
| Sample Status |              | ABNORMAL     | <br>  |   | Contact: L        |
| VOLVO         |              |              |       |   | larry.schra       |
|               | NDITION      |              |       |   | T: (810)49        |
| Visc @ 40°C   | cSt          | 40.8         | <br>  |   | F: x:             |
| VISC @ 40 C   | CSI          | 40.0         |       |   |                   |
| VOLVO         |              |              |       |   | Diagno            |
| CONTA         | MINATION     |              |       |   | No corre          |
| Water         | %            | NEG          | <br>  |   | at this tin       |
| Silicon       | ppm          | 39           | <br>  |   | service in        |
| Sodium        | ppm          | <b>12</b>    | <br>  |   | is indicat        |
| Potassium     | ppm          | <b>1</b>     | <br>  |   | any conta         |
|               |              |              |       |   | viscosity         |
| WEAR          | METALS       |              |       |   | plus the addition |
|               |              |              |       |   | of oil. Co        |
| Iron          | ppm          | <b>▲</b> 797 | <br>  |   |                   |
| Copper        | ppm          | 3            | <br>  |   |                   |
| Lead          | ppm          | 0            | <br>  |   |                   |
| Tin           | ppm          | 0            | <br>  |   |                   |
| Aluminum      | ppm          | 1            | <br>  |   |                   |
| Chromium      | ppm          | <b>1</b> 5   | <br>  |   |                   |
| Molybdenum    | ppm          | <b>1</b> 7   | <br>  |   |                   |
| Nickel        | ppm          | 2            | <br>  |   |                   |
| Titanium      | ppm          | <1           | <br>  |   |                   |
| Silver        | ppm          | 0            | <br>  |   |                   |
| Manganese     | ppm          | 28           | <br>  |   |                   |
| Vanadium      | ppm          | <1           | <br>  |   |                   |
| VOLVO         |              |              |       |   |                   |
| ADDITI        | VES          |              |       |   |                   |
| Calcium       | ppm          | 4388         | <br>  |   |                   |
| Magnesium     | ppm          | <b>16</b>    | <br>  |   |                   |
| Zinc          | ppm          | 1718         | <br>  |   |                   |
| Phosphorus    | ppm          | <b>1405</b>  | <br>  |   |                   |
| Barium        | ppm          | 0            | <br>  |   |                   |
|               |              |              |       |   |                   |

# **CONSTRUCTION EQUIPMENT**

GRAPHS

VOLVO

Page 2 of 2