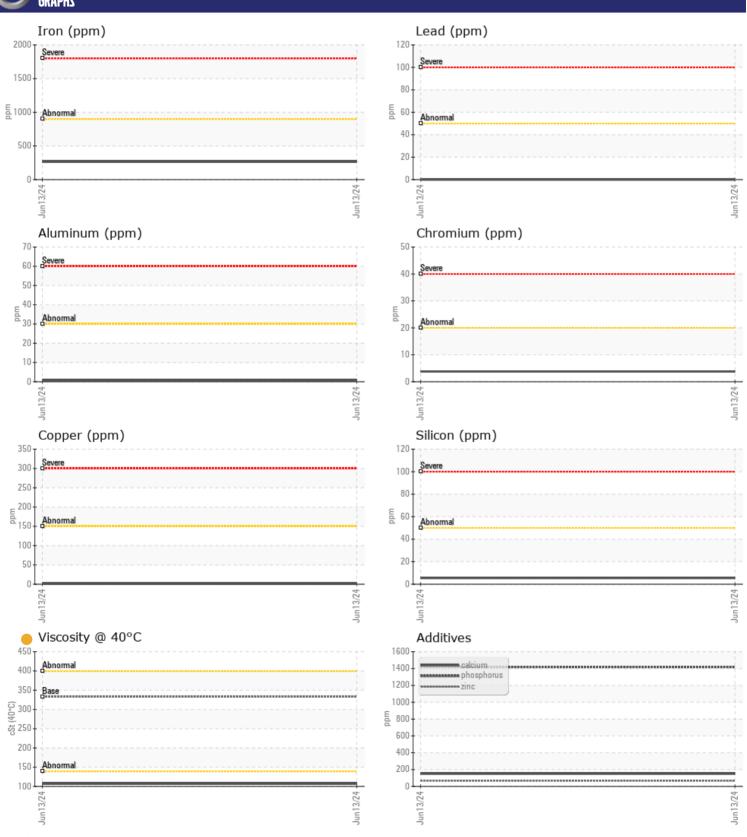

# CONSTRUCTION EQUIPMENT VOLVO A40G 752088 - FRONT AXLE

Sample No: VCP450813

Oil Type: VOLVO PREMIUM GEAR OIL 85W-140 GL-5

Job No:

| CVMDIE        | INFORMATIO | <b>V</b>      |      |  |
|---------------|------------|---------------|------|--|
|               | INFURMATIU |               |      |  |
| Sample Number |            | VCP450813     | <br> |  |
| Sample Date   |            | 13 Jun 2024   | <br> |  |
| Machine Hours |            | 1460          | <br> |  |
| Oil Hours     |            | 0             | <br> |  |
| Oil Changed   |            | Changed       | <br> |  |
| Sample Status |            | ATTENTION     | <br> |  |
|               |            |               |      |  |
| OIL CON       | DITION     |               |      |  |
| Visc @ 40°C   | cSt        | <b>107</b>    | <br> |  |
|               | CSL        | 107           | <br> |  |
| VOLVO         |            |               |      |  |
| CONTAN        | MINATION   |               |      |  |
| Water         | %          | NEG           | <br> |  |
| Silicon       | ppm        | <b>6</b>      | <br> |  |
| Sodium        | ppm        | <b>3</b>      | <br> |  |
| Potassium     | ppm        | ■3            | <br> |  |
|               | ppiii      |               |      |  |
| VOLVO         |            |               |      |  |
| WEAR N        | METALS     |               |      |  |
| Iron          | ppm        | <b>265</b>    | <br> |  |
| Copper        | ppm        | <b>1</b>      | <br> |  |
| Lead          | ppm        | <b>0</b>      | <br> |  |
| Tin           | ppm        | <b>■</b> 0    | <br> |  |
| Aluminum      | ppm        | <b>-&lt;1</b> | <br> |  |
| Chromium      | ppm        | <b>4</b>      | <br> |  |
| Molybdenum    | ppm        | <b>1</b> 1    | <br> |  |
| Nickel        | ppm        | O             | <br> |  |
| Titanium      | ppm        | <1            | <br> |  |
| Silver        | ppm        | 0             | <br> |  |
| Manganese     | ppm        | <b>1</b> 5    | <br> |  |
| Vanadium      | ppm        | <1            | <br> |  |
|               | le le      |               |      |  |
| VOLVO         | IFC        |               | <br> |  |
| ADDITIV       | JEZ        |               |      |  |
| Calcium       | ppm        | <b>151</b>    | <br> |  |
| Magnesium     | ppm        | <b>2</b>      | <br> |  |
| Zinc          | ppm        | <b>67</b>     | <br> |  |
| Phosphorus    | ppm        | <b>1419</b>   | <br> |  |
| Barium        | ppm        | <b>1</b>      | <br> |  |
| Boron         | ppm        | ■280          | <br> |  |
|               | 1          |               |      |  |

## Diagnosis

Resample at the next service interval to monitor. All component wear rates are normal. There is no indication of any contamination in the oil. The oil viscosity is lower than normal. Confirm oil type.