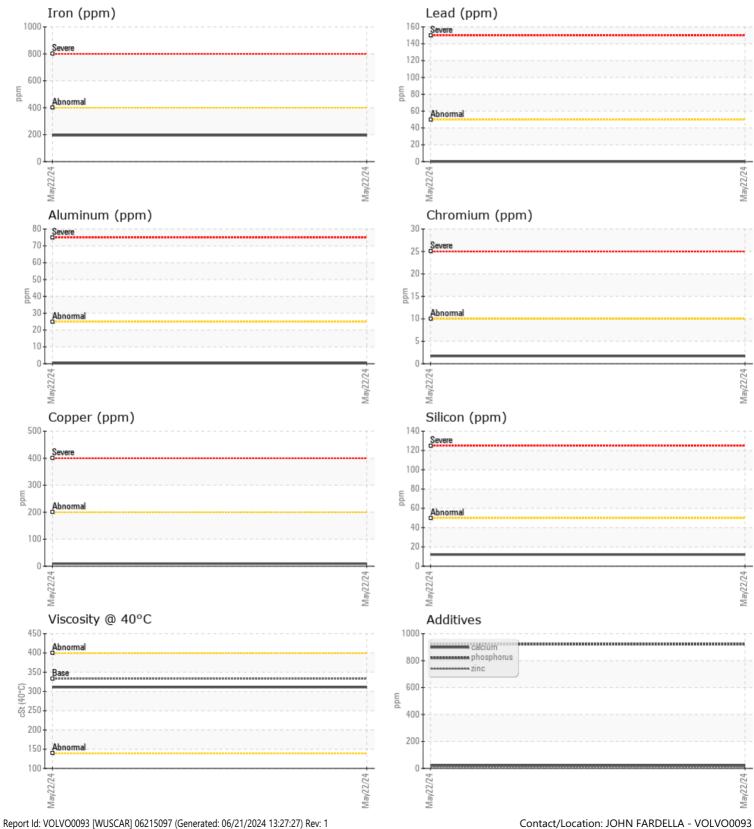

CONSTRUCTION EQUIPMENT 716661 MOSAIC VOLVO EC480EL 315447 - LEFT SWING DRIVE

Sample No: VCP455477 Oil Type:

716661 MOSAIC

VOLVO

VOLVO PREMIUM GEAR OIL 85W-140 GL-5

Job No:

Boron

|               | E INFORMATION | ١           |          |   |                                             |  |
|---------------|---------------|-------------|----------|---|---------------------------------------------|--|
| Sample Number | -             | VCP455477   |          |   |                                             |  |
| Sample Date   |               | 22 May 2024 |          |   | <br>ALTA EQUIPMENT/FLAGLER CO               |  |
| Machine Hours |               | 1348        |          |   | <br>8418 PALM RIVER F                       |  |
| Oil Hours     |               | 500         |          |   | <br>TAMPA, FL                               |  |
| Oil Changed   |               | Changed     |          |   | <br>US 33619                                |  |
| Sample Status |               | NORMAL      |          |   | <br>Contact: JOHN FAR                       |  |
|               |               |             |          |   | john.fardella@altg.                         |  |
| VOLVO         |               |             |          |   | T: (813)630-0077                            |  |
| V OIL CON     |               |             | <u>.</u> | - | <br>F: (813)630-2233                        |  |
| Visc @ 40°C   | cSt           | 311         |          |   |                                             |  |
| VOLVO         |               |             |          |   | — Diagnosis                                 |  |
|               | MINATION      |             |          |   | Diagnosis                                   |  |
| Water         | %             | NEG         |          |   | <br>Resample at the i                       |  |
| Silicon       |               | ■ 12        |          |   | <br>to monitor.All com<br>are normal. There |  |
|               | ppm           |             |          |   | any contamination                           |  |
| Sodium        | ppm           | 2           |          |   | <br>condition of the o                      |  |
| Potassium     | ppm           |             |          |   | <br>the time in service.                    |  |
| VOLVO         |               |             |          |   |                                             |  |
| VEAR N        | METALS        |             |          |   |                                             |  |
| Iron          | ppm           | <b>195</b>  |          |   |                                             |  |
| Copper        | ppm           | 9           |          |   |                                             |  |
| Lead          | ppm           | 0           |          |   |                                             |  |
| Tin           | ppm           | 0           |          |   |                                             |  |
| Aluminum      | ppm           | □<1         |          |   |                                             |  |
| Chromium      | ppm           | 2           |          |   |                                             |  |
| Molybdenum    | ppm           | 0           |          |   |                                             |  |
| Nickel        | ppm           | 0           |          |   |                                             |  |
| Titanium      | ppm           | <1          |          |   |                                             |  |
| Silver        | ppm           | 0           |          |   |                                             |  |
| Manganese     | ppm           | 2           |          |   |                                             |  |
| Vanadium      | ppm           | <1          |          |   |                                             |  |
|               | le le con     |             |          |   |                                             |  |
| VOLVO         |               |             |          |   |                                             |  |
| ADDITIN       | E2            |             |          |   |                                             |  |
| Calcium       | ppm           | 21          |          |   |                                             |  |
| Magnesium     | ppm           | <b>1</b>    |          |   |                                             |  |
| Zinc          | ppm           | 13          |          |   |                                             |  |
| Phosphorus    | ppm           | 922         |          |   |                                             |  |
| Barium        | ppm           | <b></b> <1  |          |   |                                             |  |
| P             |               | - 4 4 5     |          |   |                                             |  |

## **CONSTRUCTION EQUIPMENT**

GRAPHS

VOLVO