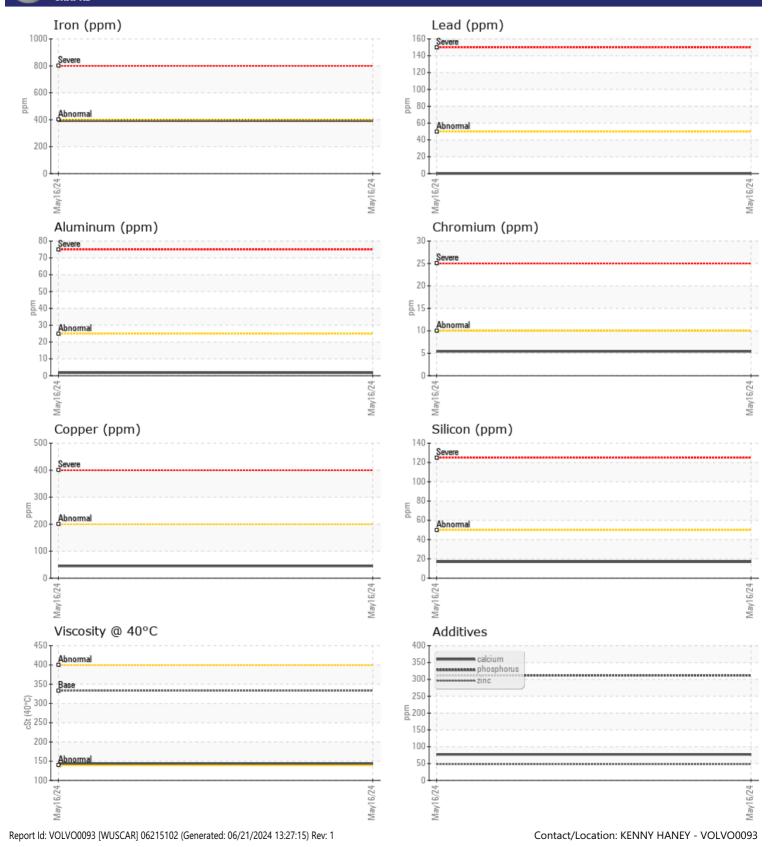

CONSTRUCTION EQUIPMENT 715935 MOSAIC VOLVO EC480EL 315241 - RIGHT SWING DRIVE

Sample No: VCP449944 Oil Type:

VOLVO

VOLVO PREMIUM GEAR OIL 85W-140 GL-5

Job No: 715935 MOSAIC

| SAMPL         | E INFORMATION |             |      |                                                                               |
|---------------|---------------|-------------|------|-------------------------------------------------------------------------------|
| Sample Number |               | VCP449944   | <br> | <br>-                                                                         |
| Sample Date   |               | 16 May 2024 | <br> | <br>ALTA EQUIPMENT/FLAGLER CONSTRUCTION EQUIPMENT LLC                         |
| Machine Hours |               | 1347        | <br> | <br>8418 PALM RIVER ROAD                                                      |
| Oil Hours     |               | 500         | <br> | <br>TAMPA, FL                                                                 |
| Oil Changed   |               | Changed     | <br> | <br>US 33619                                                                  |
| Sample Status |               | NORMAL      | <br> | <br>Contact: KENNY HANEY                                                      |
|               |               |             |      | khaney@flaglerce.com                                                          |
| VOLVO         | DITION        |             |      | T: (813)630-0077                                                              |
|               |               |             |      | <br>F: (813)630-2233                                                          |
| Visc @ 40°C   | cSt           | <b>143</b>  | <br> |                                                                               |
| VOLVO         |               |             |      | Diagnosis                                                                     |
| CONTA         | MINATION      |             |      |                                                                               |
| Water         | %             | NEG         | <br> | <br>Resample at the next service interval to monitor.All component wear rates |
| Silicon       | ppm           | 17          |      | <br>are normal. There is no indication of                                     |
| Sodium        | ppm           | ■4          | <br> | <br>any contamination in the oil. The                                         |
| Potassium     | ppm           |             | <br> | <br>condition of the oil is acceptable for                                    |
| Totassian     | ρρπ           |             |      | the time in service.                                                          |
| VOLVO         |               |             |      |                                                                               |
| WEAR          | METALS        |             |      |                                                                               |
| Iron          | ppm           | 392         | <br> | <br>—                                                                         |
| Copper        | ppm           | <b>45</b>   | <br> |                                                                               |
| Lead          | ppm           | 0           | <br> |                                                                               |
| Tin           | ppm           | 0           | <br> |                                                                               |
| Aluminum      | ppm           | 2           | <br> |                                                                               |
| Chromium      | ppm           | 5           | <br> |                                                                               |
| Molybdenum    | ppm           | 0           | <br> |                                                                               |
| Nickel        | ppm           | 0           | <br> |                                                                               |
| Titanium      | ppm           | <1          | <br> |                                                                               |
| Silver        | ppm           | 0           | <br> |                                                                               |
| Manganese     | ppm           | 7           | <br> |                                                                               |
| Vanadium      | ppm           | <1          | <br> |                                                                               |
|               |               |             |      |                                                                               |
| ADDITI        | VES           |             |      |                                                                               |
| Calcium       | ppm           | 77          | <br> |                                                                               |
| Magnesium     | ppm           |             | <br> |                                                                               |
| Zinc          | ppm           | ■48         | <br> |                                                                               |
| Phosphorus    | ppm           | 312         | <br> |                                                                               |
| Barium        | ppm           | 4           | <br> |                                                                               |
| Boron         | ppm           | 1           | <br> |                                                                               |
| 20.0          | pp///         |             |      |                                                                               |

## **CONSTRUCTION EQUIPMENT**

GRAPHS

VOLVO