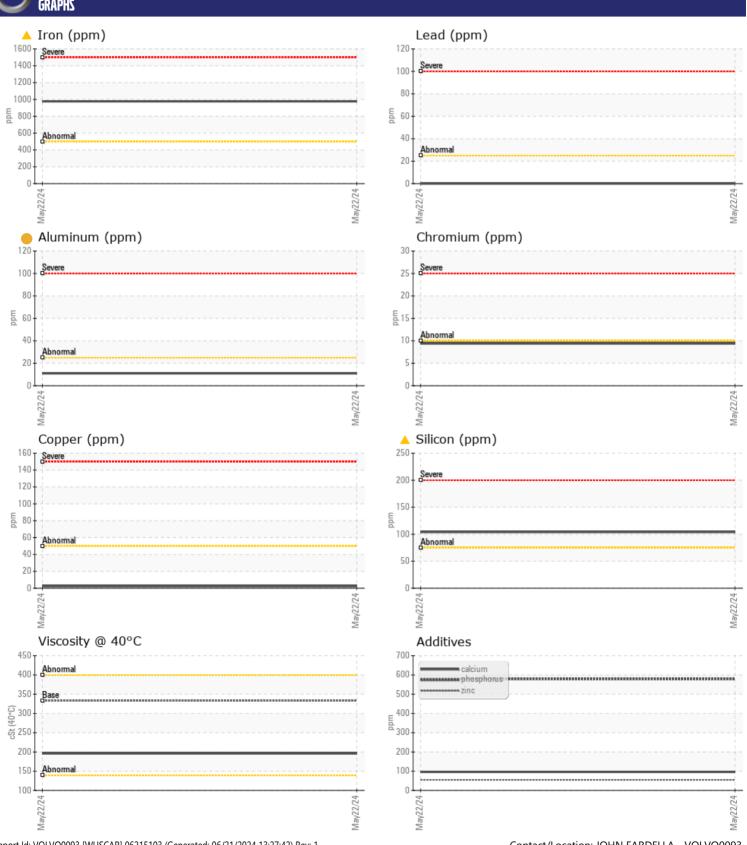

Sample No: VCP454863

Oil Type: VOLVO PREMIUM GEAR OIL 85W-140 GL-5

**Job No:** 716661 MOSAIC

| SAMPLE        | INFORMATION   |                |      |  |
|---------------|---------------|----------------|------|--|
| Sample Number | <u> </u>      | VCP454863      | <br> |  |
| Sample Date   |               | 22 May 2024    | <br> |  |
| Machine Hours |               | 1348           | <br> |  |
| Oil Hours     |               | 500            | <br> |  |
| Oil Changed   |               | Changed        | <br> |  |
| Sample Status |               | ABNORMAL       | <br> |  |
|               |               | 71271071111111 |      |  |
| VOLVO         | DITION        |                |      |  |
| OIL CON       | DITION        |                |      |  |
| Visc @ 40°C   | cSt           | <b>196</b>     | <br> |  |
|               |               |                |      |  |
| CUNTAN        | IINATION      |                |      |  |
| _             |               | NEO.           |      |  |
| Water         | %             | NEG            | <br> |  |
| Silicon       | ppm           | <u> </u>       | <br> |  |
| Sodium        | ppm           | <b>4</b>       | <br> |  |
| Potassium     | ppm           | <b>2</b>       | <br> |  |
| VOLVO         |               |                |      |  |
| WEAR N        | <b>TETALS</b> |                |      |  |
| Iron          | ppm           | <u></u> 977    | <br> |  |
| Copper        | ppm           | <u>2</u>       | <br> |  |
| Lead          | ppm           | 0              | <br> |  |
| Tin           | ppm           | 0              | <br> |  |
| Aluminum      | ppm           | <b>1</b> 1     | <br> |  |
| Chromium      | ppm           | <b>1</b> 9     | <br> |  |
| Molybdenum    | ppm           | <b>2</b>       | <br> |  |
| Nickel        | ppm           | <b>2</b>       | <br> |  |
| Titanium      | ppm           | 1              | <br> |  |
| Silver        | ppm           | 0              | <br> |  |
| Manganese     | ppm           | <b>10</b>      | <br> |  |
| Vanadium      |               | <1             | <br> |  |
| variaciditi   | ppm           | <b>\</b> 1     |      |  |
| VOLVO         |               |                |      |  |
| ADDITI\       | ES            |                |      |  |
| Calcium       | ppm           | ■96            | <br> |  |
| Magnesium     | ppm           | <br>8          | <br> |  |
| Zinc          | ppm           | <b>55</b>      | <br> |  |
| Phosphorus    | ppm           | <u>579</u>     | <br> |  |
| Barium        | ppm           | <b>4</b>       | <br> |  |
| Boron         | ppm           | <b>44</b>      | <br> |  |

## Diagnosis

We advise that you check all areas where dirt can enter the system. The oil change at the time of sampling has been noted. Resample at the next service interval to monitor. Gear wear is indicated. Elemental levels of silicon (Si) and aluminum (Al) indicate alumina-silicate (coarse dirt) ingress. The condition of the oil is acceptable for the time in service.