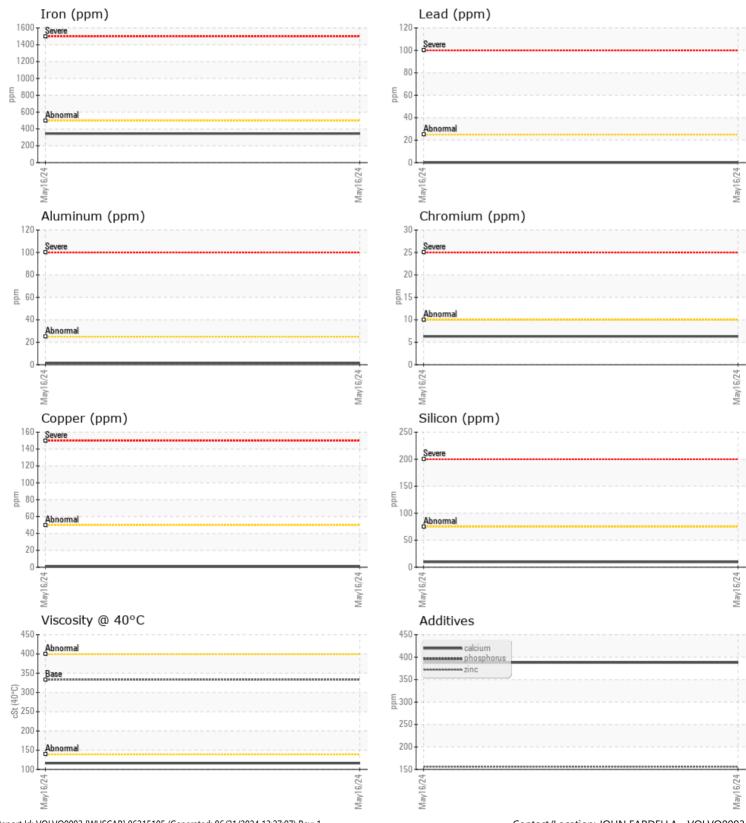

## **CONSTRUCTION EQUIPMENT**

GRAPHS

VOLVO

Report Id: VOLVO0093 [WUSCAR] 06215105 (Generated: 06/21/2024 13:27:07) Rev: 1

Contact/Location: JOHN FARDELLA - VOLVO0093