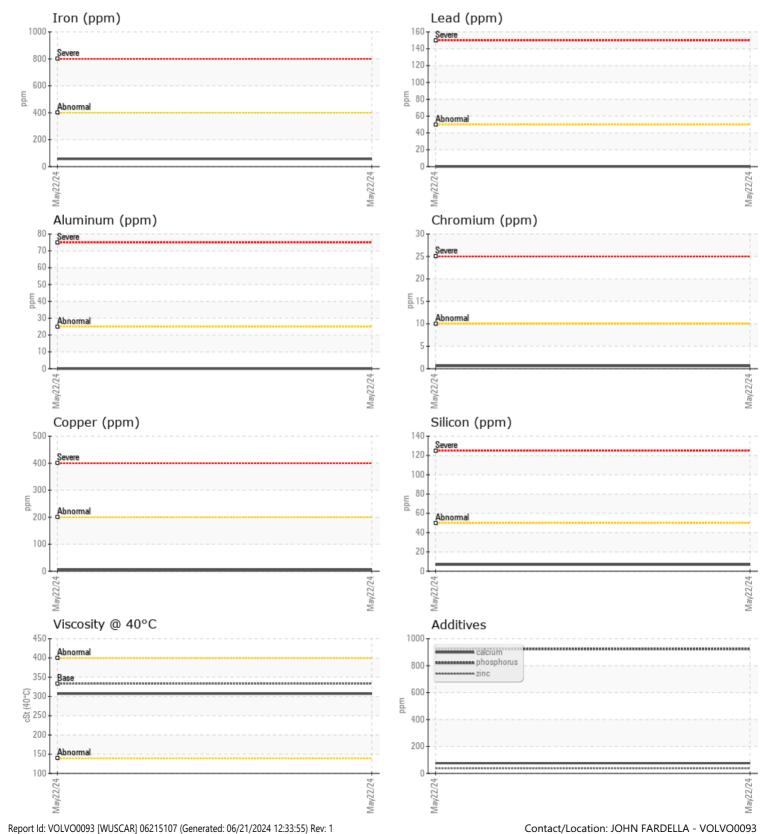

CONSTRUCTION EQUIPMENT 716661 MOSAIC VOLVO EC480EL 315447 - RIGHT SWING DRIVE

Sample No: VCP455480 Oil Type:

716661 MOSAIC

VOLVO

VOLVO PREMIUM GEAR OIL 85W-140 GL-5

Job No:

| SAMPLI        | E INFORMATION |             |      |                                                                           |
|---------------|---------------|-------------|------|---------------------------------------------------------------------------|
| Sample Number |               | VCP455480   | <br> | <br>•                                                                     |
| Sample Date   |               | 22 May 2024 | <br> | <br>ALTA EQUIPMENT/FLAGLER CONSTRUCTION EQUIPMENT LLC                     |
| Machine Hours |               | 1348        | <br> | <br>8418 PALM RIVER ROAD                                                  |
| Oil Hours     |               | 500         | <br> | <br>TAMPA, FL                                                             |
| Oil Changed   |               | Changed     | <br> | <br>US 33619                                                              |
| Sample Status |               | NORMAL      | <br> | <br>Contact: JOHN FARDELLA                                                |
|               |               |             |      | john.fardella@altg.com                                                    |
| VOLVO         |               |             |      | T: (813)630-0077                                                          |
|               | DITION        |             | <br> | <br>F: (813)630-2233                                                      |
| Visc @ 40°C   | cSt           | 307         | <br> |                                                                           |
|               |               |             |      | Diagnosis                                                                 |
|               | MINATION      |             |      | Diagnosis                                                                 |
| Water         | %             | NEG         | <br> | <br>Resample at the next service interval                                 |
| Silicon       |               |             |      | to monitor.All component wear rates are normal. There is no indication of |
| Sodium        | ppm           | 7           | <br> | <br>any contamination in the oil. The                                     |
|               | ppm           | 3           |      | <br>condition of the oil is acceptable for                                |
| Potassium     | ppm           | <b></b> <1  | <br> | <br>the time in service.                                                  |
| VOLVO         |               |             |      |                                                                           |
| VEAR I        | METALS        |             |      |                                                                           |
| Iron          | ppm           | 57          | <br> |                                                                           |
| Copper        | ppm           | 5           | <br> |                                                                           |
| Lead          | ppm           | 0           | <br> |                                                                           |
| Tin           | ppm           | 0           | <br> |                                                                           |
| Aluminum      | ppm           | 0           | <br> |                                                                           |
| Chromium      | ppm           | <b>□</b> <1 | <br> |                                                                           |
| Molybdenum    | ppm           | 0           | <br> |                                                                           |
| Nickel        | ppm           | 0           | <br> |                                                                           |
| Titanium      | ppm           | <1          | <br> |                                                                           |
| Silver        | ppm           | 0           | <br> |                                                                           |
| Manganese     | ppm           | <b>1</b>    | <br> |                                                                           |
| Vanadium      | ppm           | <1          | <br> |                                                                           |
|               |               |             |      |                                                                           |
|               | VES           |             |      |                                                                           |
| Calcium       | ppm           | 76          | <br> |                                                                           |
| Magnesium     | ppm           | 2           | <br> |                                                                           |
| Zinc          | ppm           | 38          | <br> |                                                                           |
| Phosphorus    | ppm           | 924         | <br> |                                                                           |
| Barium        | ppm           | <b></b> <1  | <br> |                                                                           |
| Boron         | ppm           | 144         | <br> |                                                                           |
| DOIOII        | ppm           |             |      |                                                                           |

## **CONSTRUCTION EQUIPMENT**

GRAPHS

VOLV