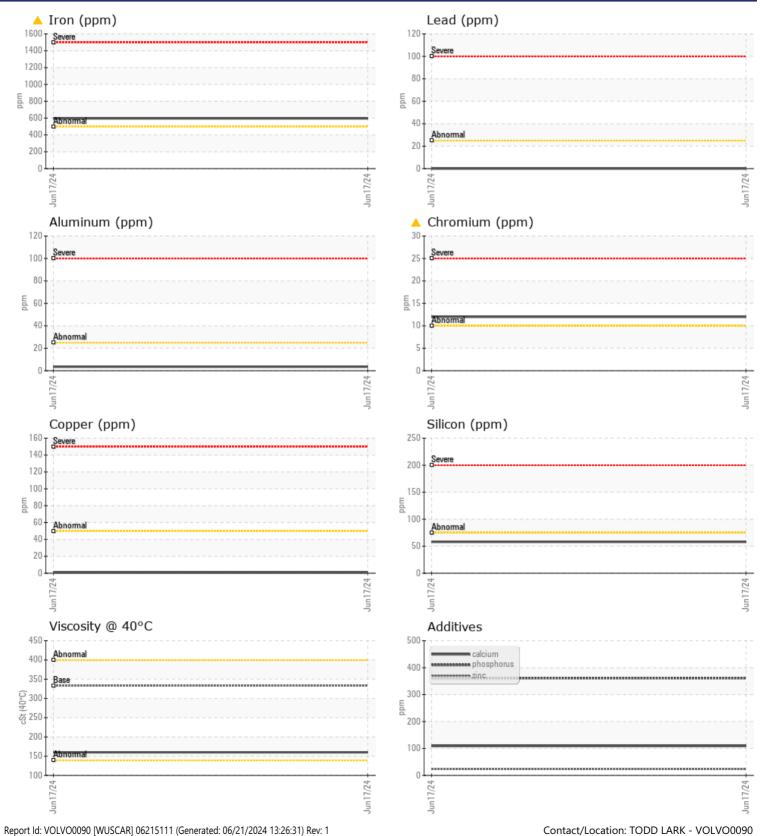

## Job No:

|               | E INFORMATION |             |      |                                                                              |
|---------------|---------------|-------------|------|------------------------------------------------------------------------------|
| Sample Number |               | VCP447786   | <br> | <br>•                                                                        |
| Sample Date   |               | 17 Jun 2024 | <br> | <br>ALTA EQUIPMENT COMPANY                                                   |
| Machine Hours |               | 2091        | <br> | <br>5151 DR MARTIN LUTHER KING BLVD                                          |
| Oil Hours     |               | 0           | <br> | <br>FORT MYERS, FL                                                           |
| Oil Changed   |               | Changed     | <br> | <br>US 33905                                                                 |
| Sample Status |               | ABNORMAL    | <br> | <br>Contact: TODD LARK                                                       |
|               |               |             |      | tlark@altaequipfl.com                                                        |
| VOLVO         |               |             |      | T:                                                                           |
| OIL CON       | IDITION       |             |      | F: (239)481-3302                                                             |
| Visc @ 40°C   | cSt           | <b>160</b>  | <br> |                                                                              |
|               |               |             |      | D: :                                                                         |
|               | MINATION      |             | <br> | <br>Diagnosis                                                                |
|               |               |             |      | No corrective action is recommended                                          |
| Water         | %             | NEG         | <br> | <br>at this time. The oil change at the                                      |
| Silicon       | ppm           | <b>58</b>   | <br> | <br>time of sampling has been noted.                                         |
| Sodium        | ppm           | <b>4</b>    | <br> | <br>Resample at the next service interval to monitor.Gear wear is indicated. |
| Potassium     | ppm           | <b>1</b>    | <br> | <br>There is no indication of any                                            |
| VOLVO         |               |             |      | contamination in the oil. The                                                |
| WEAR I        | METALS        |             |      | condition of the oil is acceptable for                                       |
| Iron          | ppm           | <b>5</b> 96 | <br> | <br>the time in service.                                                     |
| Copper        | ppm           | ∎1          | <br> |                                                                              |
| Lead          | ppm           | 0           | <br> |                                                                              |
| Tin           | ppm           | 0           | <br> |                                                                              |
| Aluminum      | ppm           | 4           | <br> |                                                                              |
| Chromium      | ppm           | <b>1</b> 2  | <br> |                                                                              |
| Molybdenum    | ppm           | 2           | <br> |                                                                              |
| Nickel        | ppm           | 0           | <br> |                                                                              |
| Titanium      | ppm           | <1          | <br> |                                                                              |
| Silver        | ppm           | 0           | <br> |                                                                              |
| Manganese     | ppm           | 8           | <br> |                                                                              |
| Vanadium      | ppm           | <1          | <br> |                                                                              |
|               |               |             |      |                                                                              |
|               |               |             | <br> |                                                                              |
|               |               |             |      |                                                                              |
| Calcium       | ppm           | <b>109</b>  | <br> |                                                                              |
| Magnesium     | ppm           | <b>11</b>   | <br> |                                                                              |
| Zinc          | ppm           | 23          | <br> |                                                                              |
| Phosphorus    | ppm           | 361         | <br> |                                                                              |
| Barium        | ppm           | 2           | <br> |                                                                              |
| Boron         | ppm           | <b>4</b>    | <br> |                                                                              |