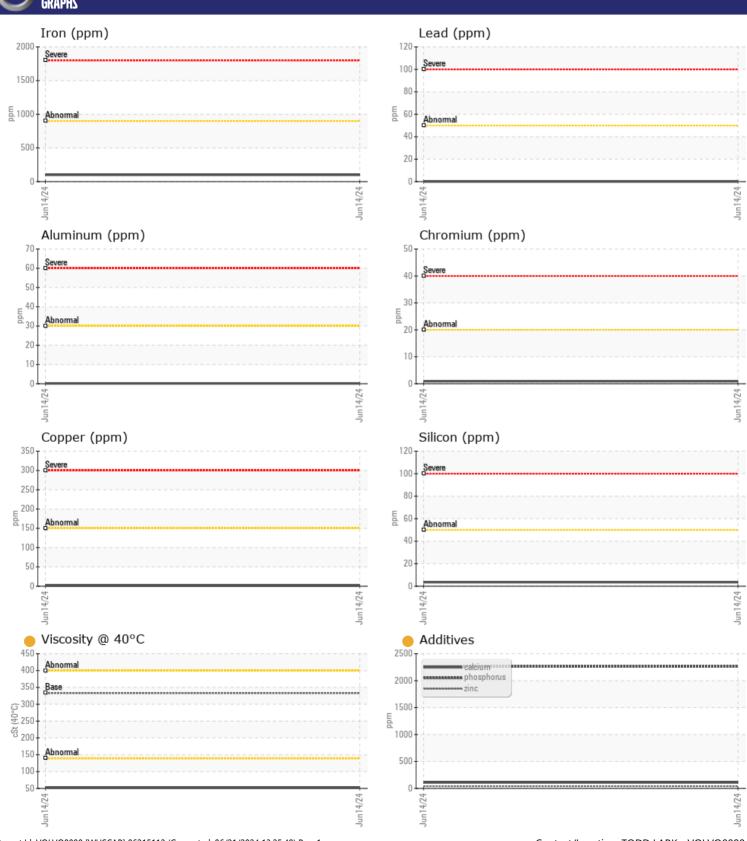

# CONSTRUCTION EQUIPMENT VOLVO A40G 752086 - FRONT AXLE

Sample No: VCP449583

Oil Type: VOLVO PREMIUM GEAR OIL 85W-140 GL-5

Job No:

| SAMPLE        | INFORMATION | N            |      |  |
|---------------|-------------|--------------|------|--|
| Sample Number |             | VCP449583    | <br> |  |
| Sample Date   |             | 14 Jun 2024  | <br> |  |
| Machine Hours |             | 1298         | <br> |  |
| Oil Hours     |             | 0            | <br> |  |
| Oil Changed   |             | Changed      | <br> |  |
| Sample Status |             | ATTENTION    | <br> |  |
|               |             | 711121111011 |      |  |
| VOLVO         |             |              |      |  |
| OIL CON       | DITION      |              |      |  |
| Visc @ 40°C   | cSt         | <b>52.1</b>  | <br> |  |
|               |             |              |      |  |
| CUNTAN        | MINATION    |              |      |  |
| _             |             | NEC          |      |  |
| Water         | %           | NEG          | <br> |  |
| Silicon       | ppm         | <b>4</b>     | <br> |  |
| Sodium        | ppm         | <b>4</b>     | <br> |  |
| Potassium     | ppm         | ■1           | <br> |  |
| VOLVO         |             |              |      |  |
| WEAR N        | METALS      |              |      |  |
| Iron          | ppm         | <b>100</b>   | <br> |  |
| Copper        | ppm         | <b>1</b>     | <br> |  |
| Lead          | ppm         | <b>0</b>     | <br> |  |
| Tin           | ppm         | <b>0</b>     | <br> |  |
| Aluminum      | ppm         | <b>■</b> <1  | <br> |  |
| Chromium      | ppm         | <b>-</b> <1  | <br> |  |
| Molybdenum    | ppm         | <b>3</b>     | <br> |  |
| Nickel        | ppm         | <b>0</b>     | <br> |  |
| Titanium      | ppm         | <1           | <br> |  |
| Silver        | ppm         | 0            | <br> |  |
| Manganese     | ppm         | <b>4</b>     | <br> |  |
| Vanadium      | ppm         | <1           | <br> |  |
|               | p p         |              |      |  |
| VOLVO         | IFC         |              |      |  |
| ADDITIV       | IFZ.        |              |      |  |
| Calcium       | ppm         | <b>109</b>   | <br> |  |
| Magnesium     | ppm         | <b>■</b> 0   | <br> |  |
| Zinc          | ppm         | <b>41</b>    | <br> |  |
| Phosphorus    | ppm         | <b>2261</b>  | <br> |  |
| Barium        | ppm         | <b>1</b>     | <br> |  |
| Boron         | ppm         | <b>■230</b>  | <br> |  |

### Diagnosis

Resample at the next service interval to monitor. All component wear rates are normal. There is no indication of any contamination in the oil. The oil viscosity is lower than normal. This plus the additive levels indicates the addition of a different brand, or type of oil. Confirm oil type.