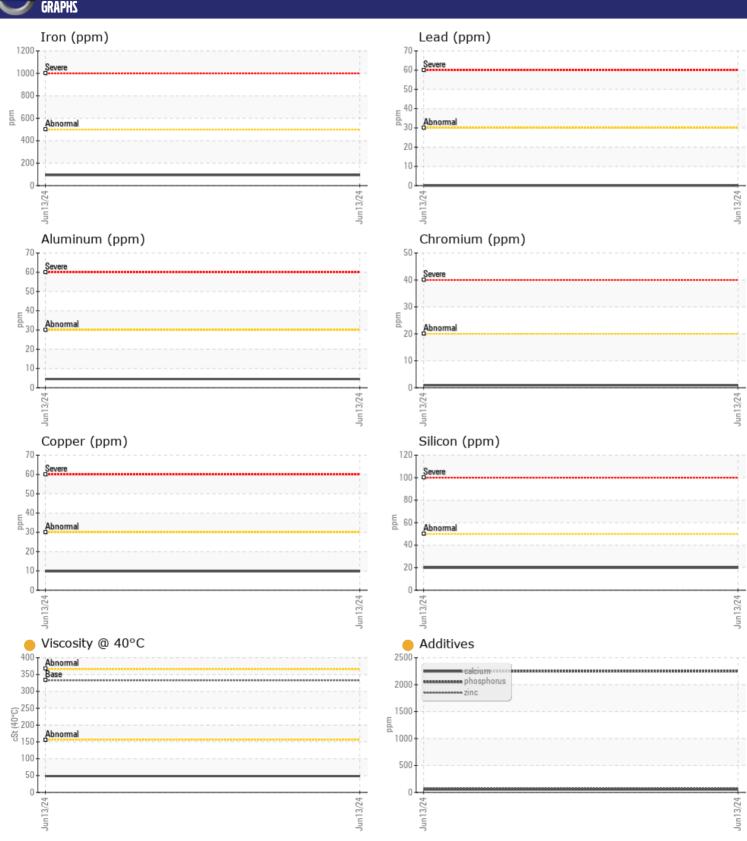

# CONSTRUCTION EQUIPMENT VOLVO A40G 752088 - DROP BOX

Sample No: VCP450806

Oil Type: VOLVO PREMIUM GEAR OIL 85W-140 GL-5

Job No:

| SAMPLE            | INFORMATION |               |      |  |
|-------------------|-------------|---------------|------|--|
| Sample Number     |             | VCP450806     | <br> |  |
| Sample Date       |             | 13 Jun 2024   | <br> |  |
| Machine Hours     |             | 1460          | <br> |  |
| Oil Hours         |             | 0             | <br> |  |
| Oil Changed       |             | Changed       | <br> |  |
| Sample Status     |             | ABNORMAL      | <br> |  |
|                   |             |               |      |  |
| VOLVO             | DITION      |               |      |  |
| OIL CON           | NIIION      |               |      |  |
| Visc @ 40°C       | cSt         | <b>48.4</b>   | <br> |  |
|                   |             |               |      |  |
| CONTAN            | INATION     |               |      |  |
| Water             | %           | NEG           | <br> |  |
|                   |             |               | <br> |  |
| Silicon<br>Sodium | ppm         | <b>■20</b>    | <br> |  |
|                   | ppm         | <b>■12</b>    | <br> |  |
| Potassium         | ppm         | <b>■</b> 3    | <br> |  |
| VOLVO             |             |               |      |  |
| WEAR M            | 1ETALS      |               |      |  |
| Iron              | ppm         | <b>■</b> 94   | <br> |  |
| Copper            | ppm         | <b>10</b>     | <br> |  |
| Lead              | ppm         | <b>0</b>      | <br> |  |
| Tin               | ppm         | 0             | <br> |  |
| Aluminum          | ppm         | <b>4</b>      | <br> |  |
| Chromium          | ppm         | <1            | <br> |  |
| Molybdenum        | ppm         | <u> </u>      | <br> |  |
| Nickel            | ppm         | ■0            | <br> |  |
| Titanium          | ppm         | <1            | <br> |  |
| Silver            | ppm         | 0             | <br> |  |
| Manganese         | ppm         | <b>■</b> 3    | <br> |  |
| Vanadium          | ppm         | <1            | <br> |  |
|                   |             |               |      |  |
| ADDITIV           | IEC         |               | <br> |  |
| _                 | -           |               |      |  |
| Calcium           | ppm         | <b>54</b>     | <br> |  |
| Magnesium         | ppm         | <b>■&lt;1</b> | <br> |  |
| Zinc              | ppm         | ■83           | <br> |  |
| Phosphorus        | ppm         | <b>2250</b>   | <br> |  |
| Barium            | ppm         | <b>0</b>      | <br> |  |
| Boron             | ppm         | <b>69</b>     | <br> |  |

### Diagnosis

The oil change at the time of sampling has been noted. No corrective action is recommended at this time. Resample at the next service interval to monitor.All component wear rates are normal. Moderate concentration of visible dirt/debris present in the oil. The oil viscosity is lower than normal. This plus the additive levels indicates the addition of a different brand, or type of oil. Confirm oil type.