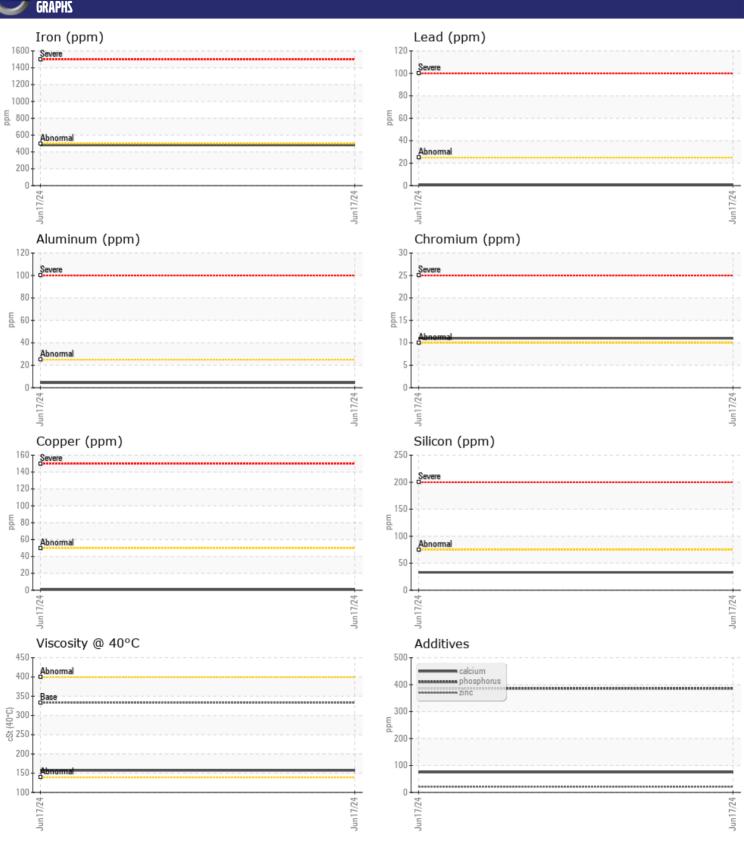

# **CONSTRUCTION EQUIPMENT**VOLVO EC380EL 315603 - RIGHT FINAL DRIVE

Sample No: VCP447785

Oil Type: VOLVO PREMIUM GEAR OIL 85W-140 GL-5

Job No:

| CAMDIE        | INFORMATION |               |      |  |
|---------------|-------------|---------------|------|--|
|               | INFURMATION |               |      |  |
| Sample Number |             | VCP447785     | <br> |  |
| Sample Date   |             | 17 Jun 2024   | <br> |  |
| Machine Hours |             | 2091          | <br> |  |
| Oil Hours     |             | 0             | <br> |  |
| Oil Changed   |             | Changed       | <br> |  |
| Sample Status |             | NORMAL        | <br> |  |
|               |             |               |      |  |
| OIL CON       | DITION      |               |      |  |
| Visc @ 40°C   | cSt         | <b>157</b>    | <br> |  |
|               | CSC         | 1.57          |      |  |
| VOLVO         |             |               | <br> |  |
| CONTAM        | IINATION    |               |      |  |
| Water         | %           | NEG           | <br> |  |
| Silicon       | ppm         | ■33           | <br> |  |
| Sodium        | ppm         | <b>3</b>      | <br> |  |
| Potassium     | ppm         | 2             | <br> |  |
|               |             | _             |      |  |
| VOLVO         | IETAL C     |               |      |  |
| WEAR M        | IF I ALS    |               |      |  |
| Iron          | ppm         | <b>481</b>    | <br> |  |
| Copper        | ppm         | <b>1</b>      | <br> |  |
| Lead          | ppm         | <b>■&lt;1</b> | <br> |  |
| Tin           | ppm         | ■0            | <br> |  |
| Aluminum      | ppm         | <b>4</b>      | <br> |  |
| Chromium      | ppm         | <b>11</b>     | <br> |  |
| Molybdenum    | ppm         | <b>2</b>      | <br> |  |
| Nickel        | ppm         | <b>1</b>      | <br> |  |
| Titanium      | ppm         | <1            | <br> |  |
| Silver        | ppm         | 1             | <br> |  |
| Manganese     | ppm         | <b>□</b> 7    | <br> |  |
| Vanadium      | ppm         | <1            | <br> |  |
|               |             |               |      |  |
| VOLVO         | IFC         |               |      |  |
| ADDITIV       | FZ          |               |      |  |
| Calcium       | ppm         | <b>75</b>     | <br> |  |
| Magnesium     | ppm         | <b>13</b>     | <br> |  |
| Zinc          | ppm         | <b>21</b>     | <br> |  |
| Phosphorus    | ppm         | ■386          | <br> |  |
| Barium        | ppm         | <b>4</b>      | <br> |  |
| Boron         | ppm         | <b>2</b>      | <br> |  |
|               |             |               |      |  |

### Diagnosis

Resample at the next service interval to monitor. All component wear rates are normal. There is no indication of any contamination in the oil. The condition of the oil is acceptable for the time in service.