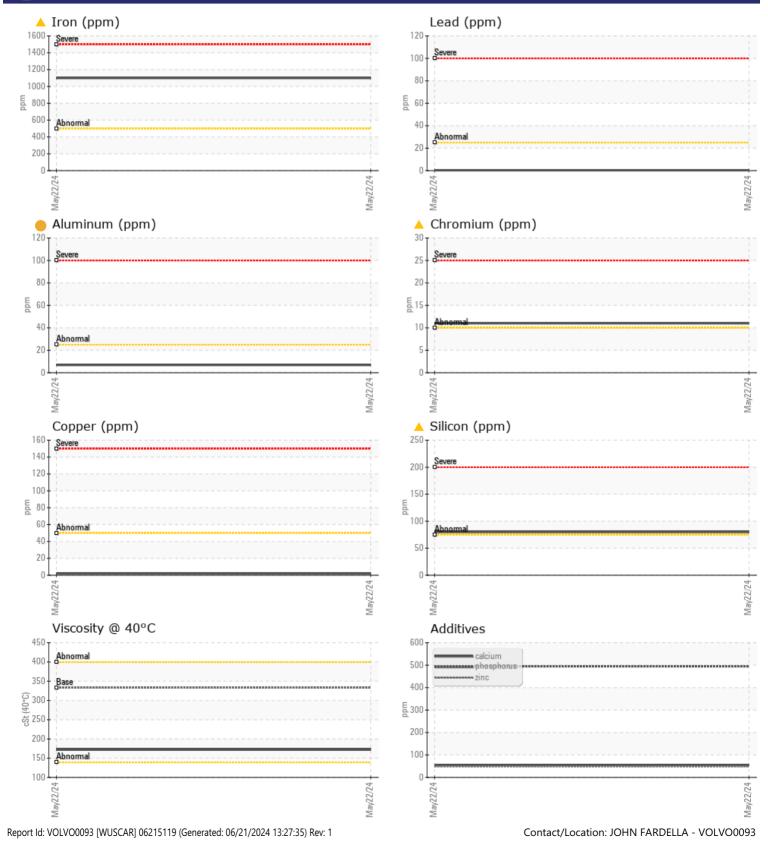

CONSTRUCTION EQUIPMENT 716661 MOSAIC VOLVO EC480EL 315447 - REAR LEFT FINAL DRIV

Sample No: VCP454867 Oil Type: VOLVO PREMIUM GEAR OIL 85W-140 GL-5 Job No: 716661 MOSAIC

VOLVO

Barium

Boron

| VOLVO         |               |               |  |  |  |                                                                                                                                                                   |  |  |
|---------------|---------------|---------------|--|--|--|-------------------------------------------------------------------------------------------------------------------------------------------------------------------|--|--|
| SAMPLI        | E INFORMATION |               |  |  |  |                                                                                                                                                                   |  |  |
| Sample Number |               | VCP454867     |  |  |  |                                                                                                                                                                   |  |  |
| Sample Date   |               | 22 May 2024   |  |  |  | ALTA EQUIPMENT/FLAGLER CONSTRUCTION EQUIPMENT LLC                                                                                                                 |  |  |
| Machine Hours |               | 1348          |  |  |  | 8418 PALM RIVER ROAD                                                                                                                                              |  |  |
| Oil Hours     |               | 500           |  |  |  | TAMPA, FL                                                                                                                                                         |  |  |
| Oil Changed   |               | Changed       |  |  |  | US 33619                                                                                                                                                          |  |  |
| Sample Status |               | ABNORMAL      |  |  |  | Contact: JOHN FARDELLA                                                                                                                                            |  |  |
|               |               |               |  |  |  | john.fardella@altg.com                                                                                                                                            |  |  |
|               |               |               |  |  |  | T: (813)630-0077                                                                                                                                                  |  |  |
|               | -             |               |  |  |  | F: (813)630-2233                                                                                                                                                  |  |  |
| Visc @ 40°C   | cSt           | <b>172</b>    |  |  |  |                                                                                                                                                                   |  |  |
| VOLVO         |               |               |  |  |  | Diagnosis                                                                                                                                                         |  |  |
|               |               |               |  |  |  | -                                                                                                                                                                 |  |  |
| Water         | %             | NEG           |  |  |  | We advise that you check all areas where dirt can enter the system. The                                                                                           |  |  |
| Silicon       | ppm           | <u> </u>      |  |  |  | oil change at the time of sampling<br>has been noted. Resample at the next<br>service interval to monitor.Gear wear                                               |  |  |
| Sodium        | ppm           | 2             |  |  |  |                                                                                                                                                                   |  |  |
| Potassium     | ppm           | 3             |  |  |  |                                                                                                                                                                   |  |  |
|               |               |               |  |  |  | is indicated. Elemental levels of<br>silicon (Si) and aluminum (Al) indicate<br>alumina-silicate (coarse dirt) ingress.<br>The condition of the oil is acceptable |  |  |
|               |               |               |  |  |  |                                                                                                                                                                   |  |  |
| WEAR METALS   |               |               |  |  |  |                                                                                                                                                                   |  |  |
| Iron          | ppm           | <b>A</b> 1100 |  |  |  | for the time in service.                                                                                                                                          |  |  |
| Copper        | ppm           | 2             |  |  |  |                                                                                                                                                                   |  |  |
| Lead          | ppm           | <b>  </b> <1  |  |  |  |                                                                                                                                                                   |  |  |
| Tin           | ppm           | 0             |  |  |  |                                                                                                                                                                   |  |  |
| Aluminum      | ppm           | - 7           |  |  |  |                                                                                                                                                                   |  |  |
| Chromium      | ppm           | <b>A</b> 11   |  |  |  |                                                                                                                                                                   |  |  |
| Molybdenum    | ppm           | 2             |  |  |  |                                                                                                                                                                   |  |  |
| Nickel        | ppm           | 3             |  |  |  |                                                                                                                                                                   |  |  |
| Titanium      | ppm           | 1             |  |  |  |                                                                                                                                                                   |  |  |
| Silver        | ppm           | 0             |  |  |  |                                                                                                                                                                   |  |  |
| Manganese     | ppm           | <b>11</b>     |  |  |  |                                                                                                                                                                   |  |  |
| Vanadium      | ppm           | <1            |  |  |  |                                                                                                                                                                   |  |  |
| VOLVO         |               |               |  |  |  |                                                                                                                                                                   |  |  |
|               |               |               |  |  |  |                                                                                                                                                                   |  |  |
| Calcium       | ppm           | 55            |  |  |  |                                                                                                                                                                   |  |  |
| Magnesium     | ppm           | 7             |  |  |  |                                                                                                                                                                   |  |  |
| Zinc          | ppm           | <b>4</b> 9    |  |  |  |                                                                                                                                                                   |  |  |
| Phosphorus    | ppm           | 495           |  |  |  |                                                                                                                                                                   |  |  |
|               |               |               |  |  |  |                                                                                                                                                                   |  |  |