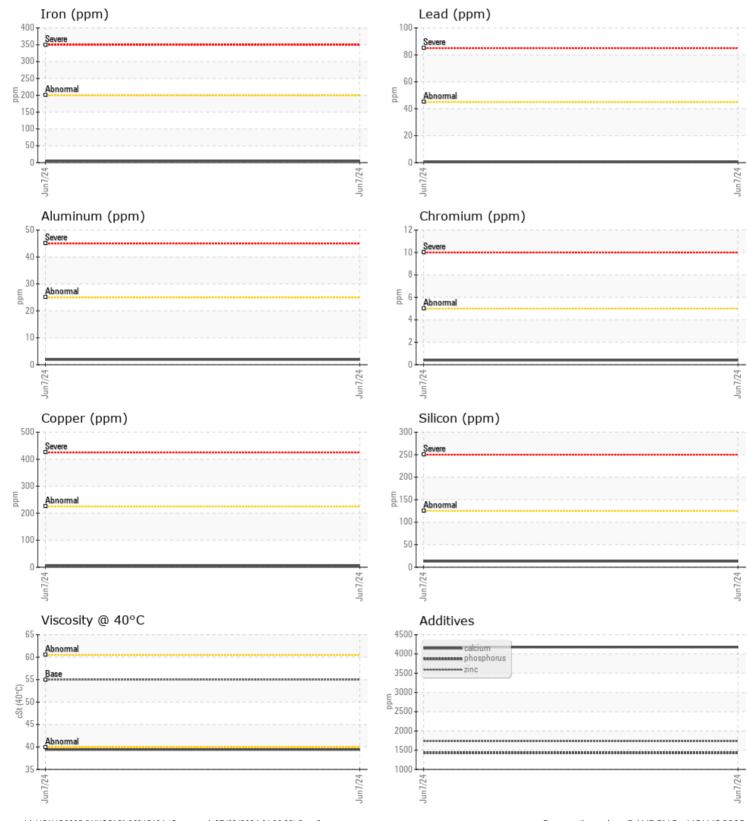

| <b>1</b>           |  |  |  |                          |
| Boron         | ppm                                                           | <b>149</b>         |  |  |  |                          |
|               |                                                               |                    |  |  |  |                          |



**IPMENT CO - ORLAND PARK** 

JSTRIAL HWY AVE ENG @ALTG.COM )-2560

## sis

at the next service interval or.All component wear rates al. There is no indication of mination in the fluid. The of the fluid is acceptable ne in service.

Depot: VOLVO8885 Unique No: 11088055 Signed: Don Baldridge Report Date: 02 Jul 2024 Contact/Location: DAVE ENG - VOLVO8885

## **CONSTRUCTION EQUIPMENT**



GRAPHS

VOLVO