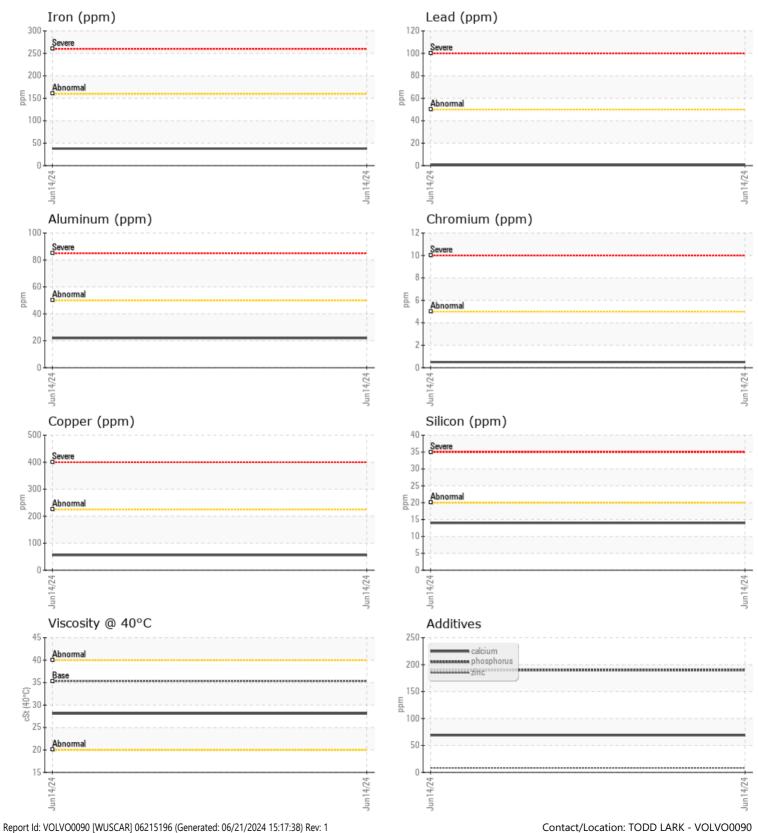

## VOLVO AUTOMATIC TRANSMISSION FLUID AT102

Oil Type: Job No:

| VOLVO         |               |                                                                              |          |   |         |                                                                   |
|---------------|---------------|------------------------------------------------------------------------------|----------|---|---------|-------------------------------------------------------------------|
| SAMPL         | E INFORMATION |                                                                              |          |   |         |                                                                   |
| Sample Number |               | VCP450876                                                                    |          |   |         |                                                                   |
| Sample Date   |               | 14 Jun 2024                                                                  |          |   |         | ALTA EQUIPMENT COMPANY                                            |
| Machine Hours |               | 1298                                                                         |          |   |         | 5151 DR MARTIN LUTHER KING BLVD                                   |
| Oil Hours     |               | 0                                                                            |          |   |         | FORT MYERS, FL                                                    |
| Oil Changed   |               | Not Changd                                                                   |          |   |         | US 33905                                                          |
| Sample Status |               | ABNORMAL                                                                     |          |   |         | Contact: TODD LARK                                                |
|               |               |                                                                              |          |   |         | tlark@altaequipfl.com                                             |
|               | NDITION       |                                                                              |          |   |         | T:                                                                |
| Visc @ 40°C   |               | - 20.4                                                                       | <u> </u> | _ | <u></u> | F: (239)481-3302                                                  |
| Visc @ 40°C   | cSt           | 28.1                                                                         |          |   |         |                                                                   |
| VOLVO         |               |                                                                              |          |   |         | Diagnosis                                                         |
| CONTA         | MINATION      | No corrective action is recommended                                          |          |   |         |                                                                   |
| Water         | %             | NEG                                                                          |          |   |         | at this time. We recommend an early                               |
| Silicon       | ppm           | <b>1</b> 4                                                                   |          |   |         | resample to monitor this                                          |
| Sodium        | ppm           | 6                                                                            |          |   |         | condition.The nickel level is abnormal. Moderate concentration of |
| Potassium     | ppm           | 3                                                                            |          |   |         |                                                                   |
|               |               |                                                                              |          |   |         | visible metal present. There is no                                |
| VOLVO         |               |                                                                              |          |   |         | indication of any contamination in                                |
| WEAK          | METALS        | the fluid. The condition of the fluid is acceptable for the time in service. |          |   |         |                                                                   |
| Iron          | ppm           | 38                                                                           |          |   |         | acceptable for the time in service.                               |
| Copper        | ppm           | 56                                                                           |          |   |         |                                                                   |
| Lead          | ppm           | <b>  </b> <1                                                                 |          |   |         |                                                                   |
| Tin           | ppm           | <b>7</b>                                                                     |          |   |         |                                                                   |
| Aluminum      | ppm           | 22                                                                           |          |   |         |                                                                   |
| Chromium      | ppm           | <b>■</b> <1                                                                  |          |   |         |                                                                   |
| Molybdenum    | ppm           | <b>  </b> <1                                                                 |          |   |         |                                                                   |
| Nickel        | ppm           | <u> </u>                                                                     |          |   |         |                                                                   |
| Titanium      | ppm           | <1                                                                           |          |   |         |                                                                   |
| Silver        | ppm           | 0                                                                            |          |   |         |                                                                   |
| Manganese     | ppm           | 6                                                                            |          |   |         |                                                                   |
| Vanadium      | ppm           | 0                                                                            |          |   |         |                                                                   |
|               |               |                                                                              |          |   |         |                                                                   |
| ADDITI        | VES           |                                                                              |          |   |         |                                                                   |
|               |               |                                                                              |          |   |         |                                                                   |
| Calcium       | ppm           | <b>69</b>                                                                    |          |   |         |                                                                   |
| Magnesium     | ppm           |                                                                              |          |   |         |                                                                   |
| Zinc          | ppm           | 8                                                                            |          |   |         |                                                                   |
| Phosphorus    | ppm           | <b>190</b>                                                                   |          |   |         |                                                                   |
| Barium        | ppm           | <b>1</b>                                                                     |          |   |         |                                                                   |
| Boron         | ppm           | <b>78</b>                                                                    |          |   |         |                                                                   |

## **CONSTRUCTION EQUIPMENT**

GRAPHS

VOLVO

Page 2 of 2