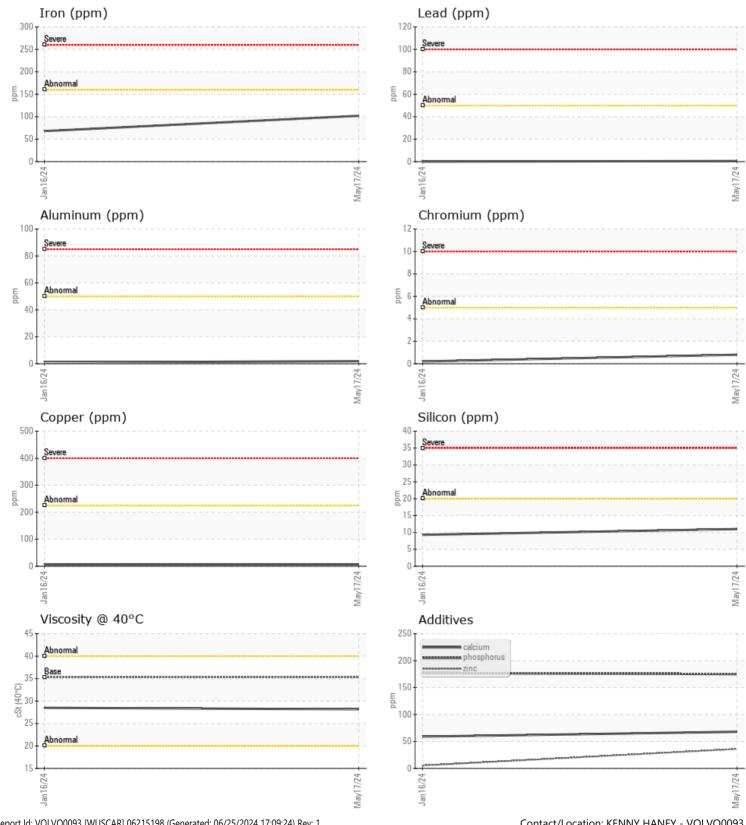

Boron

ppm

ppm

ppm

SAMPLE INFORMATION

716263 PRINCE

|               | le infurmation | J           |             |      |
|---------------|----------------|-------------|-------------|------|
| Sample Number | r              | VCP439676   | VCP442576   | <br> |
| Sample Date   |                | 17 May 2024 | 16 Jan 2024 | <br> |
| Machine Hours |                | 1041        | 546         | <br> |
| Oil Hours     |                | 1041        | 0           | <br> |
| Oil Changed   |                | Not Changd  | Not Changd  | <br> |
| Sample Status |                | NORMAL      | NORMAL      | <br> |
|               |                |             |             |      |
| OIL COI       | NDITION        |             |             |      |
| Visc @ 40°C   | cSt            | 28.17       | 28.5        | <br> |
|               |                |             |             |      |
|               | MINATION       |             |             |      |
|               |                | , NEC       | NEC         | <br> |
| Water         | %              | NEG         | NEG         | <br> |
| Silicon       | ppm            | <b>11</b>   | 9           | <br> |
| Sodium        | ppm            | 3           | 3           | <br> |
| Potassium     | ppm            | 3           | 0           | <br> |
| VOLVO         |                |             |             |      |
|               | METALS         |             |             |      |
| Iron          | ppm            | <b>102</b>  | 68          | <br> |
| Copper        | ppm            | 7           | 5           | <br> |
| Lead          | ppm            | <b></b> <1  | 0           | <br> |
| Tin           | ppm            | ■<1         | 0           | <br> |

| Lead       | ppm | <b></b> <1  | 0  | <br> |
|------------|-----|-------------|----|------|
| Tin        | ppm | <b>□</b> <1 | 0  | <br> |
| Aluminum   | ppm | 2           | <1 | <br> |
| Chromium   | ppm |             | <1 | <br> |
| Molybdenum | ppm | <b></b> <1  | 0  | <br> |
| Nickel     | ppm | <b>□</b> <1 | 0  | <br> |
| Titanium   | ppm | <1          | 0  | <br> |
| Silver     | ppm | 0           | 0  | <br> |
| Manganese  | ppm | 8           | 7  | <br> |
| Vanadium   | ppm | 0           | 0  | <br> |
|            |     |             |    |      |
| ADDITIV    | ES  |             |    |      |
| Calcium    | ppm | 68          | 59 | <br> |
| Magnesium  | ppm | <b>□</b> <1 | 0  | <br> |
| Zinc       | ppm | 36          | 5  | <br> |
|            |     |             |    |      |

175

2 🔲

68