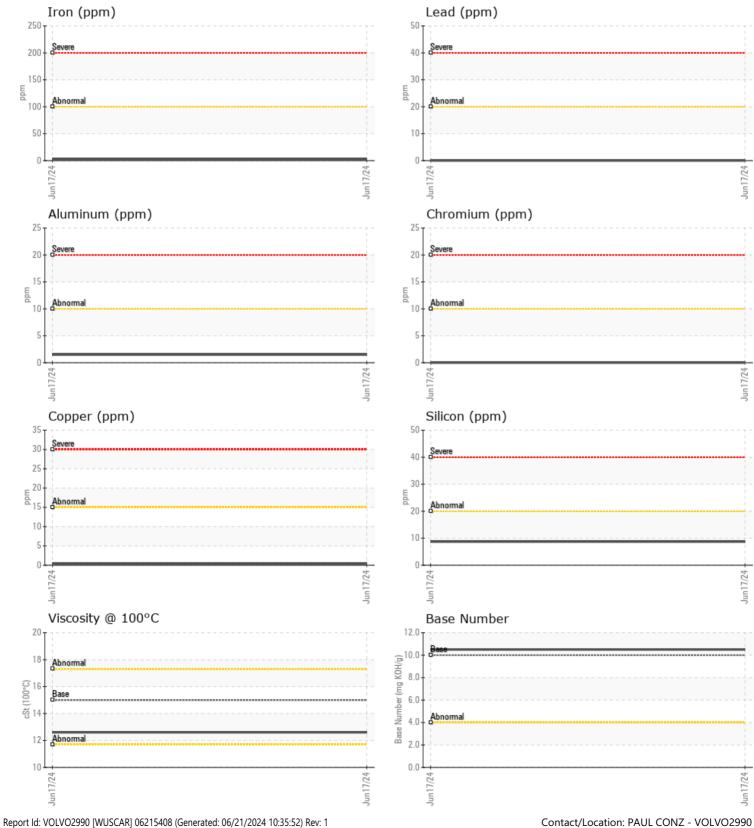

#### SAMPLE INFORMATION VCP453759 Sample Number Sample Date 17 Jun 2024 Machine Hours 1975 Oil Hours 500 Oil Changed Changed NORMAL Sample Status **OIL CONDITION** Visc @ 100°C cSt 12.6 Base Number (BN) mg KOH/g 10.5

| WLAR N     | NETALS |      |      |  |
|------------|--------|------|------|--|
| Iron       | ppm    | 2    | <br> |  |
| Copper     | ppm    | ■ <1 | <br> |  |
| Lead       | ppm    | 0    | <br> |  |
| Tin        | ppm    | ■ <1 | <br> |  |
| Aluminum   | ppm    | 2    | <br> |  |
| Chromium   | ppm    | 0    | <br> |  |
| Molybdenum | ppm    | 39   | <br> |  |
| Nickel     | ppm    | ■ <1 | <br> |  |
| Titanium   | ppm    | 0    | <br> |  |
| Silver     | ppm    | 0    | <br> |  |
| Manganese  | ppm    | □<1  | <br> |  |
| Vanadium   | ppm    | 0    | <br> |  |

# Diagnosis

Resample at the next service interval to monitor.All component wear rates are normal. There is no indication of any contamination in the oil. The BN result indicates that there is suitable alkalinity remaining in the oil. The condition of the oil is suitable for further service.