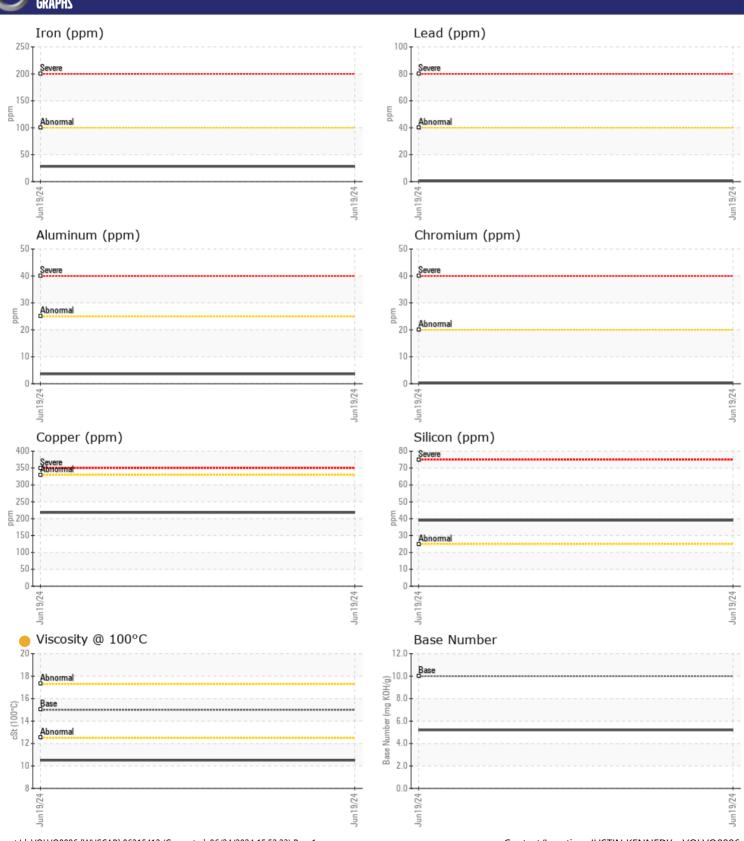

## CONSTRUCTION EQUIPMENT 581211 VOLVO A25G 752693 - DIESEL ENGINE

Sample No: VCP449593

Oil Type: VOLVO ULTRA DIESEL ENGINE OIL 15W40 VDS-3

**Job No:** 581211

| VOLVO            |            |               |      |  |
|------------------|------------|---------------|------|--|
| SAMPLE II        | NFORMATION |               |      |  |
| Sample Number    | -          | VCP449593     | <br> |  |
| Sample Date      |            | 19 Jun 2024   | <br> |  |
| Machine Hours    |            | 971           | <br> |  |
| Oil Hours        |            | 0             | <br> |  |
| Oil Changed      |            | Changed       | <br> |  |
| Sample Status    |            | ATTENTION     | <br> |  |
|                  |            |               |      |  |
| OIL CONDI        | TION       |               |      |  |
| _                |            |               |      |  |
| Visc @ 100°C     | cSt        | <b>10.5</b>   | <br> |  |
| Base Number (BN) | mg KOH/g   | <b>■</b> 5.2  | <br> |  |
| Oxidation (PA)   | %          | 65            | <br> |  |
| VOLVO            |            |               |      |  |
| CONTAMIN         | NATION     |               |      |  |
| Water            | %          | NEG           | <br> |  |
| Soot %           | %          |               |      |  |
|                  |            | 0.4           | <br> |  |
| Nitration (PA)   | %          | 85            | <br> |  |
| Sulfation (PA)   | %          | 62            | <br> |  |
| Glycol           | %          | NEG           | <br> |  |
| Fuel             | %          | ■ 0.4         | <br> |  |
| Silicon          | ppm        | ■39           | <br> |  |
| Sodium           | ppm        | <b>6</b>      | <br> |  |
| Potassium        | ppm        | <b>6</b>      | <br> |  |
| VOLVO            |            |               |      |  |
| WEAR ME          | TALS       |               |      |  |
| Iron             | ppm        | □28           | <br> |  |
| Copper           | ppm        | <b>218</b>    | <br> |  |
| Lead             | ppm        | <b>■&lt;1</b> | <br> |  |
| Tin              | ppm        | <b>3</b>      | <br> |  |
| Aluminum         | ppm        | <b>4</b>      | <br> |  |
| Chromium         | ppm        | <b>■</b> <1   | <br> |  |
| Molybdenum       | ppm        | <b>1</b> 91   | <br> |  |
| Nickel           | ppm        | <b>3</b>      | <br> |  |
| Titanium         | ppm        | <1            | <br> |  |
| Silver           | ppm        | <b>■&lt;1</b> | <br> |  |
| Manganese        | ppm        | <b>6</b>      | <br> |  |
| Vanadium         | ppm        | <1            | <br> |  |
|                  | PP         |               |      |  |
| VOLVO            | _          |               |      |  |
| ADDITIVE         | 7          |               |      |  |
| Calcium          | ppm        | ■2216         | <br> |  |
| Magnesium        | ppm        | 84            | <br> |  |
| Zinc             | ppm        | <b>1224</b>   | <br> |  |
| Phosphorus       | ppm        | <b>1027</b>   | <br> |  |
|                  |            |               |      |  |

## Diagnosis

The oil change at the time of sampling has been noted. Resample at the next service interval to monitor. Metal levels are typical for a new component breaking in. Fuel content negligible. There is no indication of any contamination in the oil. The oil viscosity is lower than normal. The BN result indicates that there is suitable alkalinity remaining in the oil. Confirm oil type.