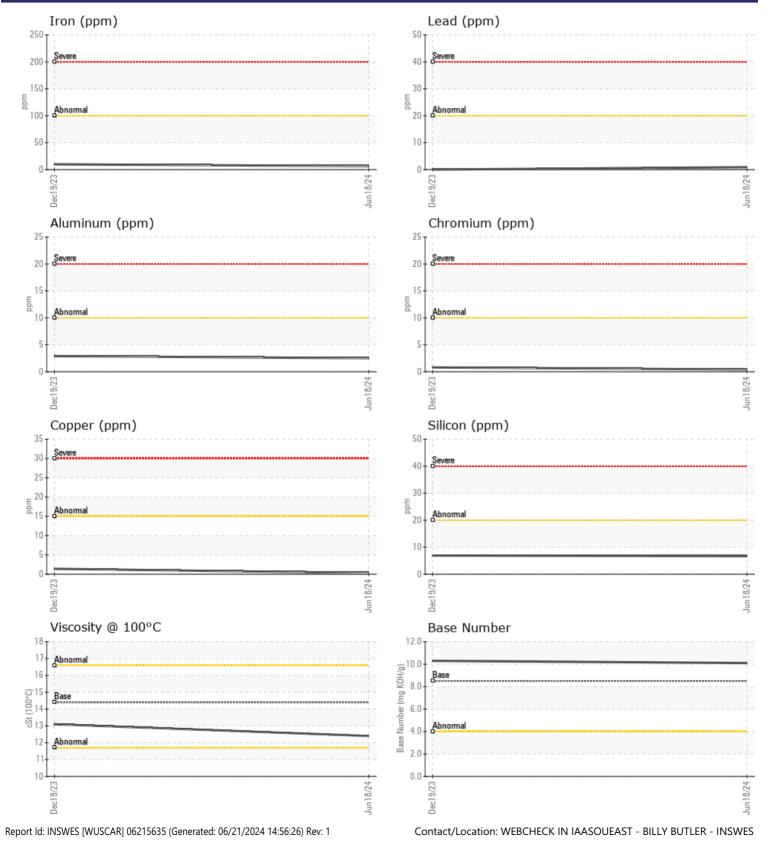

## SAMPLE INFORMATION Sample Number VCP455411 VCP435931 Sample Date 18 Jun 2024 19 Dec 2023 Machine Hours 3473 8479 Oil Hours 0 0 Changed Oil Changed Changed NORMAL Sample Status NORMAL **OIL CONDITION** 13.1 Visc @ 100°C cSt 12.4 10.3 Base Number (BN) mg KOH/g 10.1 Oxidation (PA) 80 84 % CONTAMINATION % NEG NEG Water Soot % % 0.3 0.3 Nitration (PA) % 57 63 % 61 62 Sulfation (PA) Glycol % NEG NEG Fuel % < 1.0 <1.0 Silicon ppm 7 7 Sodium ppm 3 4 Potassium ppm 2 0

## Diagnosis

Resample at the next service interval to monitor.All component wear rates are normal. There is no indication of any contamination in the oil. The BN result indicates that there is suitable alkalinity remaining in the oil. The condition of the oil is suitable for further service.

## **CONSTRUCTION EQUIPMENT**

GRAPHS

VOLV