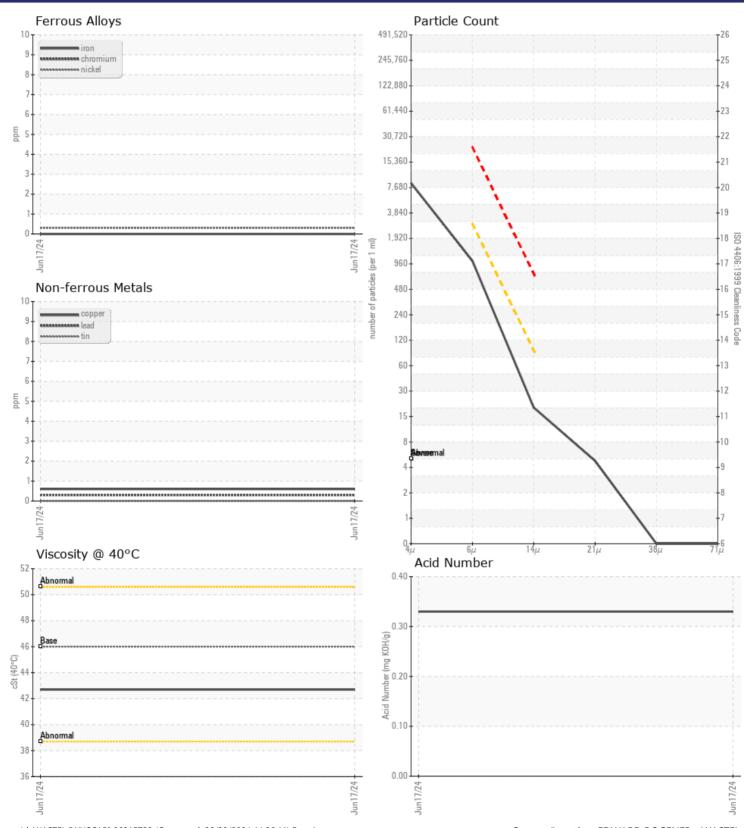

#### SAMPLE INFORMATION VCP453652 Sample Number Sample Date 17 Jun 2024 Machine Hours 555 Oil Hours 555 Oil Changed Not Changd NORMAL Sample Status OIL CONDITION Visc @ 40°C cSt 42.7 Acid Number (AN) mg KOH/g 0.33

|                   | INATION |           |      |  |
|-------------------|---------|-----------|------|--|
| Water             | %       | NEG       | <br> |  |
| Particles >4µm    |         | 7549      | <br> |  |
| Particles >6µm    |         | 913       | <br> |  |
| Particles >14µm   |         | <b>17</b> | <br> |  |
| ISO 4406:1999 (c) |         | 20/17/11  | <br> |  |
| Silicon           | ppm     |           | <br> |  |
| Sodium            | ppm     | 2         | <br> |  |
| Potassium         | ppm     | 3         | <br> |  |

VOLVO

| VEAR M     | IETALS |            |      |  |
|------------|--------|------------|------|--|
| Iron       | ppm    | 0          | <br> |  |
| Copper     | ppm    |            | <br> |  |
| Lead       | ppm    | <b></b> <1 | <br> |  |
| Tin        | ppm    | 0          | <br> |  |
| Aluminum   | ppm    | <b></b> <1 | <br> |  |
| Chromium   | ppm    | 0          | <br> |  |
| Molybdenum | ppm    | 0          | <br> |  |
| Nickel     | ppm    | ■ <1       | <br> |  |
| Titanium   | ppm    | 0          | <br> |  |
| Silver     | ppm    | 0          | <br> |  |
| Manganese  | ppm    | <b></b> <1 | <br> |  |
| Vanadium   | ppm    | 0          | <br> |  |

VOLVO

| Calcium    | ppm | 53  |  |  |  |  |  |
|------------|-----|-----|--|--|--|--|--|
| Magnesium  | ppm |     |  |  |  |  |  |
| Zinc       | ppm | 453 |  |  |  |  |  |
| Phosphorus | ppm | 355 |  |  |  |  |  |
| Barium     | ppm | 0   |  |  |  |  |  |
| Boron      | ppm | 0   |  |  |  |  |  |