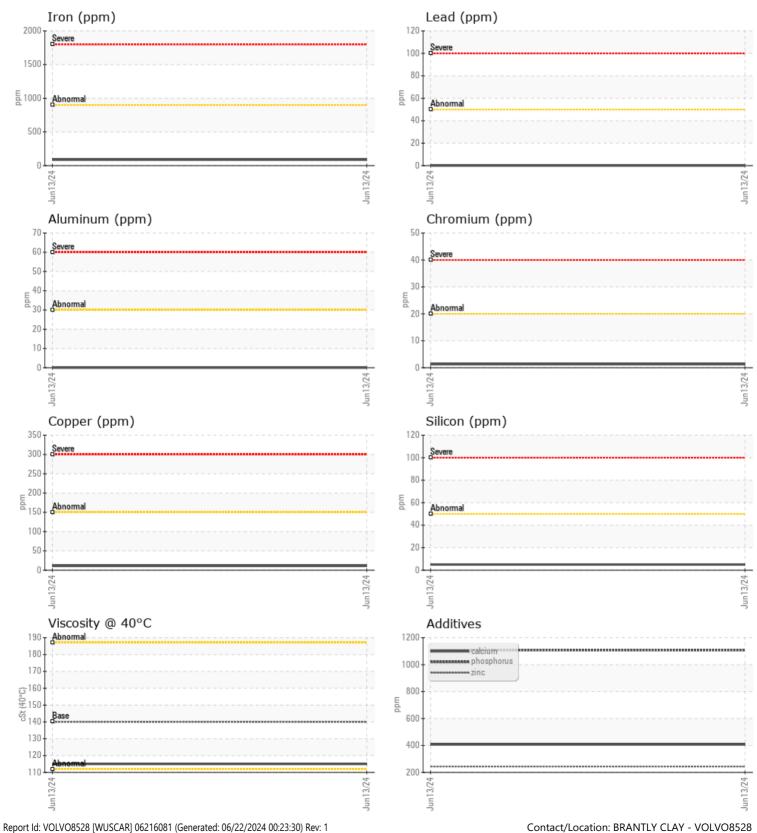

 Sample No:
 VCP443971

 Oil Type:
 GEAR OIL LS 80W90

 Job No:
 SWO-072880 LHOIST

| VOLVO         |             |             |      |  |
|---------------|-------------|-------------|------|--|
| SAMPLE        | INFORMATION | ]           |      |  |
| Sample Number | -           | VCP443971   | <br> |  |
| Sample Date   |             | 13 Jun 2024 | <br> |  |
| Machine Hours |             | 2503        | <br> |  |
| Oil Hours     |             | 0           | <br> |  |
| Oil Changed   |             | Not Changd  | <br> |  |
| Sample Status |             | NORMAL      | <br> |  |
|               |             |             |      |  |
| OIL CON       | DITION      |             |      |  |
| Visc @ 40°C   | cSt         | 115         | <br> |  |
|               |             |             |      |  |
| CONTAM        | MINATION    |             |      |  |
| Water         | %           | NEG         | <br> |  |
| Silicon       | ppm         | 5           | <br> |  |
| Sodium        | ppm         | <b>1</b>    | <br> |  |
| Potassium     | ppm         | <b>1</b>    | <br> |  |
|               |             |             |      |  |
| WEAR N        | METALS      |             |      |  |
| Iron          | ppm         | 87          | <br> |  |
| Copper        | ppm         | <b>11</b>   | <br> |  |
| Lead          | ppm         | 0           | <br> |  |
| Tin           | ppm         | 0           | <br> |  |
| Aluminum      | ppm         | 0           | <br> |  |
| Chromium      | ppm         | ∎1          | <br> |  |
| Molybdenum    | ppm         | 24          | <br> |  |
| Nickel        | ppm         | 0           | <br> |  |
| Titanium      | ppm         | 0           | <br> |  |
| Silver        | ppm         | 0           | <br> |  |
| Manganese     | ppm         | 3           | <br> |  |
| Vanadium      | ppm         | <1          | <br> |  |
| VOLVO         |             |             |      |  |

**ADDITIVES** Calcium 407 ppm Magnesium 82 ppm 244 Zinc ppm Phosphorus 1108 ppm **||** <1 Barium ppm Boron 169 ppm

COWIN EQUIPMENT COMPANY

2238 PINSON VALLEY PARKWAY BIRMINGHAM, AL US 35217 Contact: BRANTLY CLAY bclay@cowin.com T: F: (205)856-2106

## Diagnosis

Resample at the next service interval to monitor. The fluid was not specified, however, a fluid match indicates that this fluid is (GENERIC) GEAR OIL LS 80W90. Please confirm. All component wear rates are normal. There is no indication of any contamination in the oil. The condition of the oil is acceptable for the time in service.