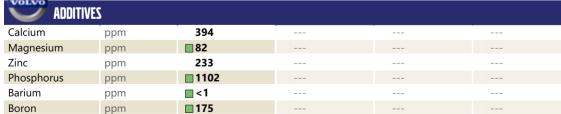

## CONSTRUCTION EQUIPMENT SW0-072880 LHOIST VOLVO A25G 752382 - BOGIE/CENTER AXLE

 Sample No:
 VCP443972

 Oil Type:
 GEAR OIL LS 80W90

 Job No:
 SWO-072880 LHOIST

VOLVO

|               | INFORMATION |             |      |      |
|---------------|-------------|-------------|------|------|
| Sample Number |             | VCP443972   | <br> |      |
| Sample Date   |             | 13 Jun 2024 | <br> |      |
| Machine Hours |             | 2503        | <br> |      |
| Oil Hours     |             | 0           | <br> |      |
| Oil Changed   |             | Not Changd  | <br> |      |
| Sample Status |             | NORMAL      | <br> |      |
|               |             |             |      |      |
| OIL CON       | DITION      |             |      |      |
| Visc @ 40°C   | cSt         | 115         | <br> |      |
|               |             |             |      |      |
| VOLVO         |             |             |      | <br> |
|               | MINATION    |             |      |      |
| Water         | %           | NEG         | <br> |      |
| Silicon       | ppm         | 5           | <br> |      |
| Sodium        | ppm         | <b>1</b>    | <br> |      |
| Potassium     | ppm         | ■<1         | <br> |      |
|               |             |             |      |      |
| WEAR N        | IETALS      |             |      |      |
| Iron          | ppm         | 95          | <br> |      |
| Copper        | ppm         | <b>1</b> 1  | <br> |      |
| Lead          | ppm         | 0           | <br> |      |
| Tin           | ppm         | 0           | <br> |      |
| Aluminum      | ppm         | 0           | <br> |      |
| Chromium      | ppm         | ∎1          | <br> |      |
| Molybdenum    | ppm         | 21          | <br> |      |
| Nickel        | ppm         | 0           | <br> |      |
| Titanium      | ppm         | 0           | <br> |      |
| Silver        | ppm         | 0           | <br> |      |
| Manganese     | ppm         | 3           | <br> |      |
| Vanadium      | ppm         | <1          | <br> |      |
| VOLVO         |             |             | <br> |      |