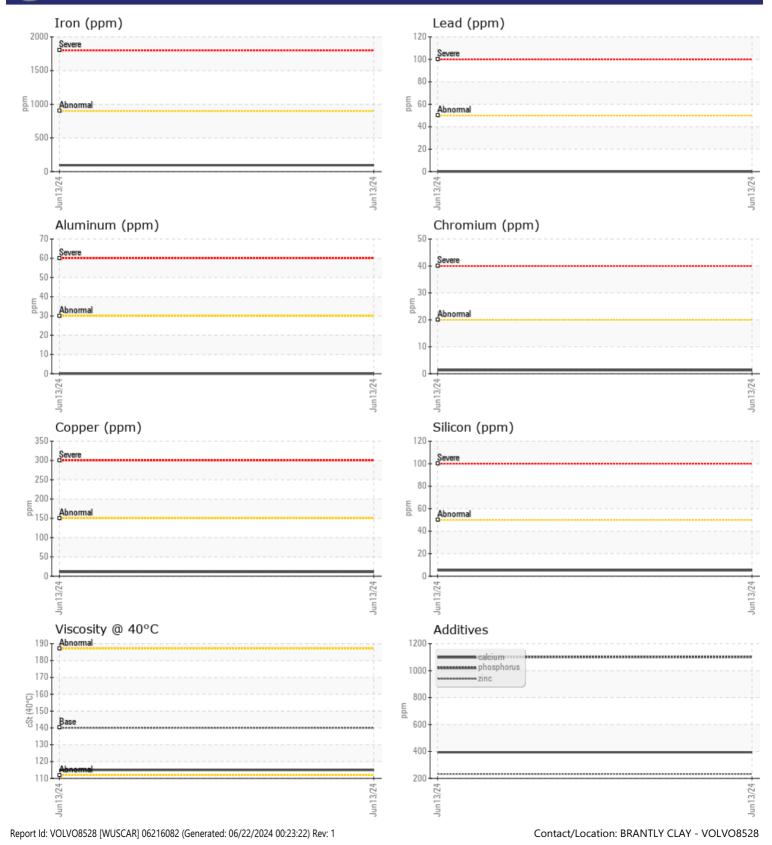

## **CONSTRUCTION EQUIPMENT**

GRAPHS

VOLVO

## Diagnosis

Resample at the next service interval to monitor. The fluid was not specified, however, a fluid match ndicates that this fluid is (GENERIC) GEAR OIL LS 80W90. Please confirm. All component wear rates are normal. There is no indication of any contamination in the oil. The condition of the oil is acceptable for the time in service.