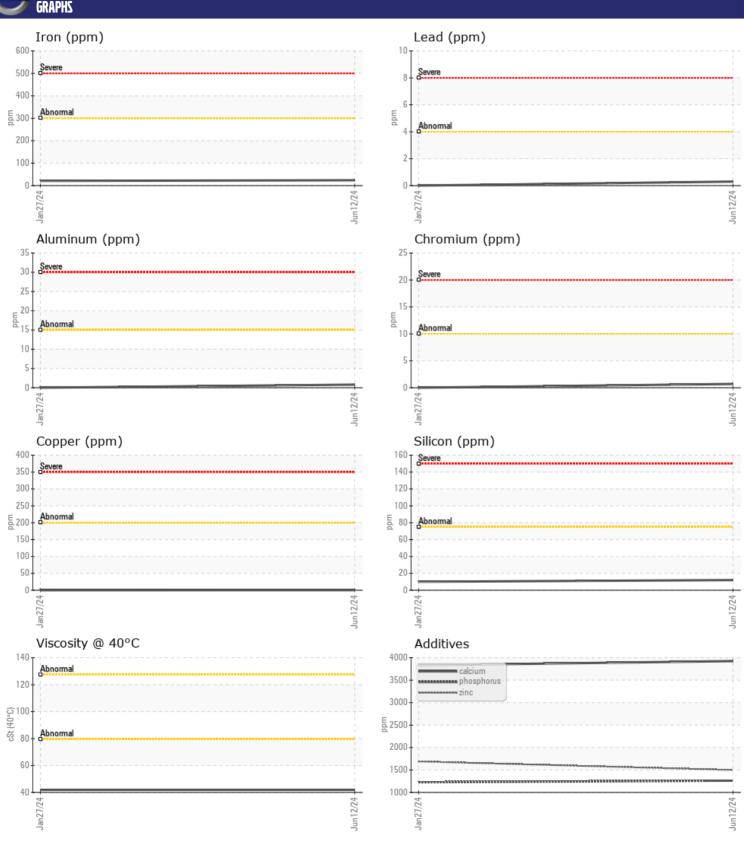

# CONSTRUCTION EQUIPMENT A12804 VOLVO L90H 624901 - FRONT AXLE

Sample No: VCP439529
Oil Type: MOBIL WB 102

**Job No:** A12804

| VOLVO             | E INFORMATION  |               |             |      |
|-------------------|----------------|---------------|-------------|------|
|                   | - IMI UMMATIUN |               |             | _    |
| Sample Number     |                | VCP439529     | VCP405612   | <br> |
| Sample Date       |                | 12 Jun 2024   | 27 Jan 2024 | <br> |
| Machine Hours     |                | 9790          | 9070        | <br> |
| Oil Hours         |                | 500           | 2000        | <br> |
| Oil Changed       |                | Not Changd    | Not Changd  | <br> |
| Sample Status     |                | NORMAL        | NORMAL      | <br> |
| VOLVO             |                |               |             |      |
| OIL CON           | DITION         |               |             |      |
|                   |                |               |             | <br> |
| Visc @ 40°C       | cSt            | <b>41.9</b>   | <b>41.9</b> | <br> |
| VOLVO             |                |               |             |      |
| CONTAN            | MINATION       |               |             |      |
| Water             | %              | NEG           | NEG         | <br> |
|                   |                |               |             |      |
| Silicon<br>Sodium | ppm            | <b>12</b>     | □10<br>□0   | <br> |
|                   | ppm            | <b>11</b>     | <b>9</b>    | <br> |
| Potassium         | ppm            | <b>■</b> <1   | <b>0</b>    | <br> |
| VOLVO             |                |               |             |      |
| WEAR N            | METALS         |               |             |      |
| ron               | ppm            | <b>24</b>     | <b>2</b> 1  | <br> |
| Copper            | ppm            | <1            | 0           | <br> |
| Lead              | ppm            | <b>■</b> <1   | 0           | <br> |
| Tin               | ppm            | ■0            | 0           | <br> |
| Aluminum          | ppm            | <b>■&lt;1</b> | 0           | <br> |
| Chromium          | ppm            | <b>■&lt;1</b> | 0           | <br> |
| Molybdenum        | ppm            | 1             | <1          | <br> |
| Nickel            |                | 0             | 0           | <br> |
| Titanium          | ppm            |               |             |      |
|                   | ppm            | 0             | 0           | <br> |
| Silver            | ppm            | 0             | 0           | <br> |
| Manganese         | ppm            | 2             | 1           | <br> |
| Vanadium          | ppm            | <1            | 0           | <br> |
| VOLVO             |                |               |             |      |
| ADDITI\           | VES            |               |             |      |
| Calcium           | ppm            | 3925          | 3832        | <br> |
| Magnesium         | ppm            | 15            | 14          | <br> |
| Zinc              | ppm            | 1498          | 1689        | <br> |
| Phosphorus        | ppm            | 1262          | 1225        | <br> |
| Barium            | ppm            | 0             | 0           | <br> |
| Boron             |                | 118           | 136         | <br> |
| DOTOTI            | ppm            | 110           | 130         | <br> |