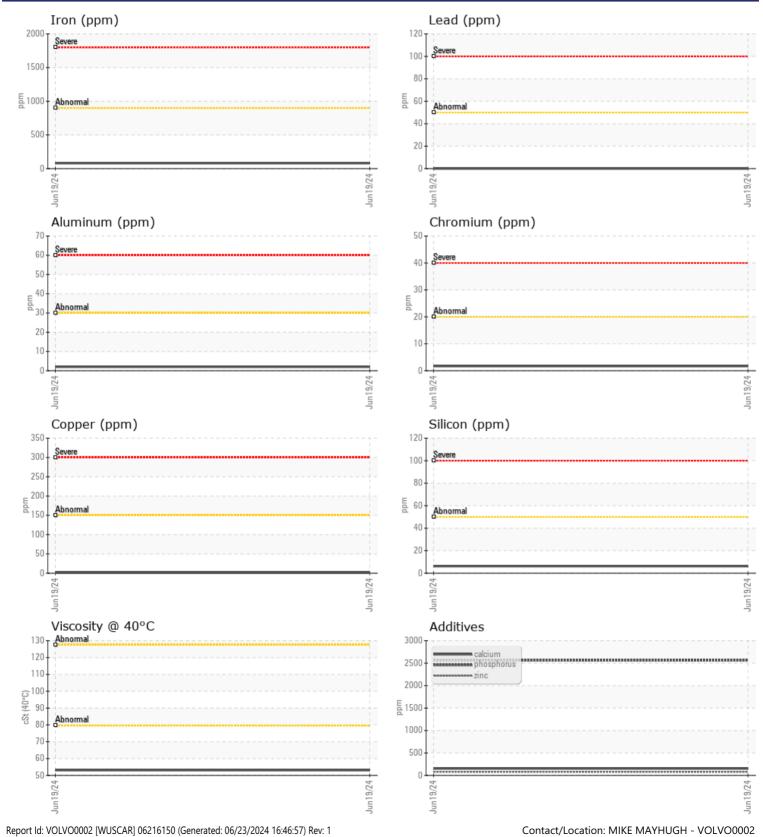

## Job No:

Phosphorus

Barium

Boron

ppm

ppm

ppm

|                      | INFORMATION | N           |           |          |
|----------------------|-------------|-------------|-----------|----------|
|                      |             |             |           | <u>.</u> |
| Sample Number        |             | VCP0946548  | <br>      |          |
| Sample Date          |             | 19 Jun 2024 | <br>      |          |
| Machine Hours        |             | 33          | <br>      |          |
| Oil Hours            |             | 0           | <br>      |          |
| Oil Changed          |             | N/A         | <br>      |          |
| Sample Status        |             | NORMAL      | <br>      |          |
| VOLVO                |             |             |           |          |
| VIL CON              | DITION      |             |           |          |
| Visc @ 40°C          | cSt         | 53.1        | <br>      |          |
|                      |             |             |           |          |
|                      | MINATION    |             |           |          |
|                      |             | ·           |           |          |
| Water                | %           | NEG         | <br>      |          |
| Silicon              | ppm         | 6           | <br>      |          |
| Sodium               | ppm         | 2           | <br>      |          |
| Potassium            | ppm         | 6           | <br>      |          |
| VOLVO                |             |             |           |          |
| 🤍 WEAR N             | IETALS      |             |           |          |
| Iron                 | ppm         | 80          | <br>      |          |
| Copper               | ppm         |             | <br>      |          |
| Lead                 | ppm         | 0           | <br>      |          |
| Tin                  | ppm         | 0           | <br>      |          |
| Aluminum             | ppm         | 2           | <br>      |          |
| Chromium             | ppm         | 2           | <br>      |          |
| Molybdenum           | ppm         | 7           | <br>      |          |
| Nickel               | ppm         | <b></b> <1  | <br>      |          |
| Titanium             | ppm         | <1          | <br>      |          |
| Silver               | ppm         | 0           | <br>      |          |
| Manganese            | ppm         | 10          | <br>      |          |
| Vanadium             | ppm         | 0           | <br>      |          |
|                      |             |             |           |          |
|                      | /ES         |             | <br>      |          |
| Calcium              | -           | 152         | <br>      |          |
| Magnesium            | ppm         | 1           | <br>      |          |
| Zinc                 | ppm         | 79          | <br>      |          |
| ZITIC<br>Dhaanahamua | ppm         | 79          | <br>_ = = |          |

## **CONSTRUCTION EQUIPMENT**

GRAPHS

VOLVO