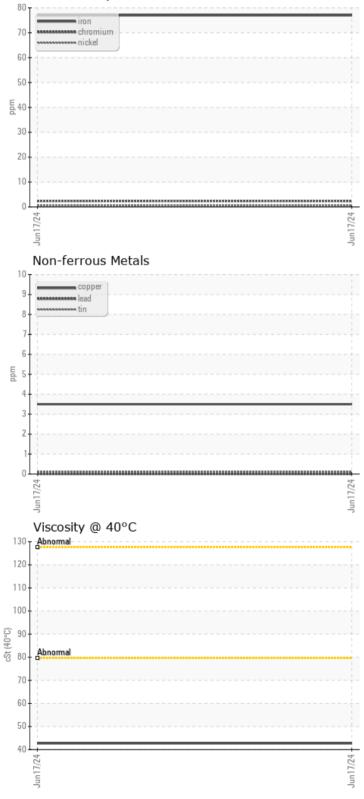

#### Job No:

|               | INFORMATIO | N .         |      |  |
|---------------|------------|-------------|------|--|
|               |            |             |      |  |
| Sample Number |            | VCP0008451  | <br> |  |
| Sample Date   |            | 17 Jun 2024 | <br> |  |
| Machine Hours |            | 3087        | <br> |  |
| Oil Hours     |            | 3087        | <br> |  |
| Oil Changed   |            | N/A         | <br> |  |
| Sample Status |            | NORMAL      | <br> |  |
|               |            |             |      |  |
| OIL CON       | DITION     |             |      |  |
| Visc @ 40°C   | cSt        | 42.7        | <br> |  |
|               | cor        |             |      |  |
| VOLVO         |            |             |      |  |
| CONTAM        | IINATION   |             |      |  |
| Water         | %          | NEG         | <br> |  |
| Silicon       | ppm        | 5           | <br> |  |
| Sodium        | ppm        | 2           | <br> |  |
| Potassium     | ppm        | ∎1          | <br> |  |
|               |            |             |      |  |
| VOLVO         | AFTAL C    |             |      |  |
| V WEAR M      | IETALS     |             |      |  |
| Iron          | ppm        | 77          | <br> |  |
| Copper        | ppm        | ■4          | <br> |  |
| Lead          | ppm        | 0           | <br> |  |
| Tin           | ppm        | <b>■</b> <1 | <br> |  |
| Aluminum      | ppm        | 2           | <br> |  |
| Chromium      | ppm        | 2           | <br> |  |
| Molybdenum    | ppm        | 6           | <br> |  |
| Nickel        | ppm        |             | <br> |  |
| Titanium      | ppm        | <1          | <br> |  |
| Silver        | ppm        | 0           | <br> |  |
| Manganese     | ppm        | 7           | <br> |  |
| Vanadium      | ppm        | 0           | <br> |  |
|               |            |             |      |  |
| ADDITIV       | /FS        |             | <br> |  |
|               |            |             |      |  |
| Calcium       | ppm        | 1330        | <br> |  |
| Magnesium     | ppm        | 30          | <br> |  |
| Zinc          | ppm        | 871         | <br> |  |
| Phosphorus    | ppm        | 707         | <br> |  |
|               |            |             |      |  |

#### Ferrous Alloys

VOLVO