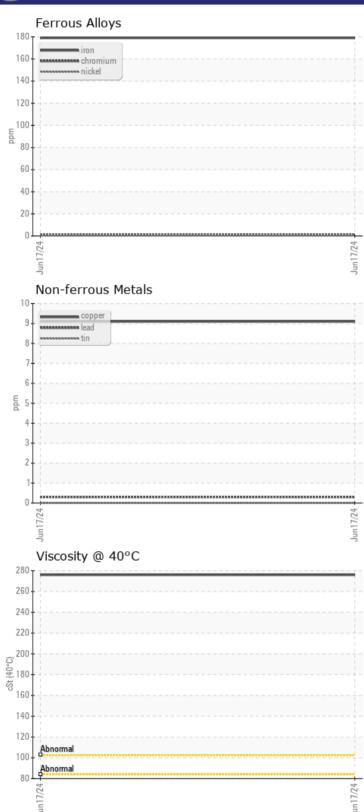

# CONSTRUCTION EQUIPMENT - TRANSMISSION

Sample No: VCP0008452
Oil Type: {unknown}

Job No:

| VOLVO         |            |                |      |  |
|---------------|------------|----------------|------|--|
|               | NFORMATION |                |      |  |
| Sample Number | -          | VCP0008452     | <br> |  |
| Sample Date   |            | 17 Jun 2024    | <br> |  |
| Machine Hours |            | 3087           | <br> |  |
| Oil Hours     |            | 3087           | <br> |  |
| Oil Changed   |            | N/A            | <br> |  |
| Sample Status |            | NORMAL         | <br> |  |
|               |            |                |      |  |
| OIL CONDI     | TION       |                |      |  |
| Visc @ 40°C   | cSt        | <b>276</b>     | <br> |  |
| VISC @ 40°C   | CST        | <b>276</b>     | <br> |  |
| VOLVO         |            |                |      |  |
| CONTAMII      | NATION     |                |      |  |
| Water         | %          | NEG            | <br> |  |
| Silicon       | ppm        | <b>11</b>      | <br> |  |
| Sodium        | ppm        | <b>6</b>       | <br> |  |
| Potassium     | ppm        | ■3             | <br> |  |
|               | le le      |                |      |  |
| VOLVO         |            |                |      |  |
| WEAR ME       | .IALS      |                |      |  |
| Iron          | ppm        | <b>179</b>     | <br> |  |
| Copper        | ppm        | <b>■</b> 9     | <br> |  |
| Lead          | ppm        | <b>■ &lt;1</b> | <br> |  |
| Tin           | ppm        | ■0             | <br> |  |
| Aluminum      | ppm        | <b>2</b>       | <br> |  |
| Chromium      | ppm        | <b>1</b>       | <br> |  |
| Molybdenum    | ppm        | 0              | <br> |  |
| Nickel        | ppm        | <1             | <br> |  |
| Titanium      | ppm        | <1             | <br> |  |
| Silver        | ppm        | 0              | <br> |  |
| Manganese     | ppm        | 9              | <br> |  |
| Vanadium      | ppm        | 0              | <br> |  |
|               |            |                |      |  |
| ADDITIVE      | ς          |                |      |  |
| _             |            | C.F.           |      |  |
| Calcium       | ppm        | 65             | <br> |  |
| Magnesium     | ppm        | 3              | <br> |  |
| Zinc          | ppm        | 83             | <br> |  |
| Phosphorus    | ppm        | 214            | <br> |  |
| Barium        | ppm        | <1             | <br> |  |
| Boron         | ppm        | 48             | <br> |  |

## Diagnosis

Resample at the next service interval to monitor. Please specify the brand, type, and viscosity of the oil on your next sample.All component wear rates are normal. There is no indication of any contamination in the fluid. The condition of the fluid is acceptable for the time in service.