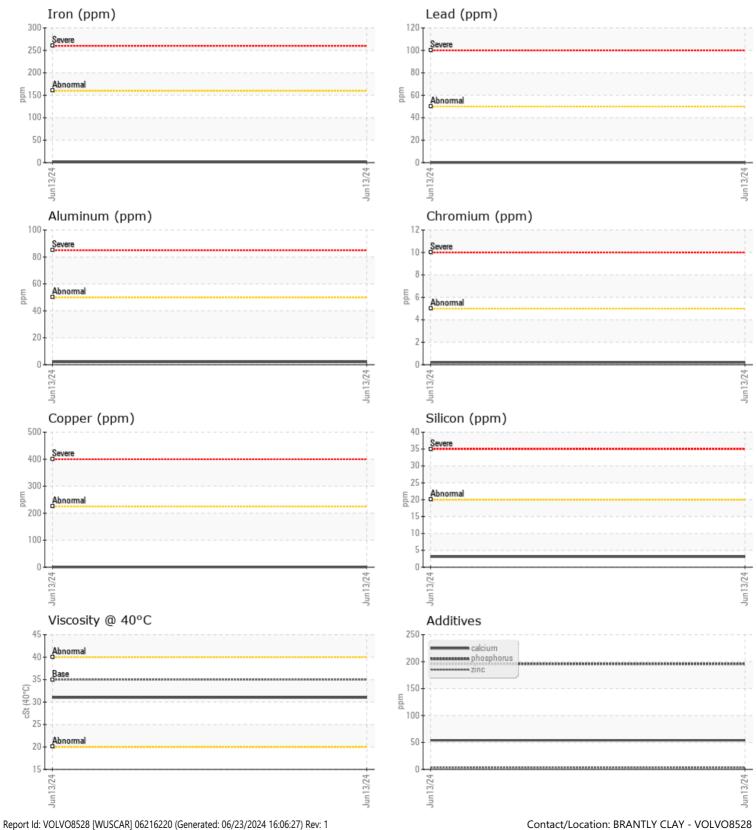

## CONSTRUCTION EQUIPMENT SW0-072880 LHOIST VOLVO A25G 752382 - TRANSMISSION (AUTO

 Sample No:
 VCP443976

 Oil Type:
 DEXRON III

 Job No:
 SWO-072880 LHOIST

Barium

Boron

|               | E INFORMATION |             |      |       |
|---------------|---------------|-------------|------|-------|
| Sample Number |               | VCP443976   | <br> |       |
| Sample Date   |               | 13 Jun 2024 | <br> |       |
| Machine Hours |               | 2503        | <br> |       |
| Oil Hours     |               | 0           | <br> |       |
| Oil Changed   |               | Not Changd  | <br> |       |
| Sample Status |               | ABNORMAL    | <br> |       |
|               |               |             |      |       |
| OIL CON       |               |             |      |       |
|               |               | ·           |      |       |
| Visc @ 40°C   | cSt           | 31.0        | <br> |       |
| VOLVO         |               |             |      |       |
| CONTAN        | MINATION      |             |      |       |
| Water         | %             | NEG         | <br> |       |
| Silicon       | ppm           | 3           | <br> |       |
| Sodium        | ppm           | 0           | <br> |       |
| Potassium     | ppm           | <b>1</b>    | <br> |       |
|               |               |             |      |       |
| VOLVO         | AFTALS        |             |      |       |
| V WEAR N      | METALS        |             |      |       |
| Iron          | ppm           | 1           | <br> |       |
| Copper        | ppm           | <b></b> <1  | <br> |       |
| Lead          | ppm           | 0           | <br> |       |
| Tin           | ppm           | 0           | <br> |       |
| Aluminum      | ppm           | 2           | <br> |       |
| Chromium      | ppm           | <b></b> <1  | <br> |       |
| Molybdenum    | ppm           | 0           | <br> |       |
| Nickel        | ppm           | 0           | <br> |       |
| Titanium      | ppm           | <1          | <br> |       |
| Silver        | ppm           | 0           | <br> |       |
| Manganese     | ppm           | 0           | <br> |       |
| Vanadium      | ppm           | 0           | <br> |       |
| VOLVO         |               |             | <br> | <br>_ |
| ADDITIN       | VES           |             |      |       |
| Calcium       | ppm           | 54          | <br> |       |
| Magnesium     | ppm           | 2           | <br> |       |
| Zinc          | ppm           | 3           | <br> |       |
| Phosphorus    | ppm           | <b>196</b>  | <br> |       |
| D '           |               |             |      |       |

## Diagnosis

We recommend you service the filters on this component. Resample at the next service interval to monitor.All component wear rates are normal. Moderate concentration of visible dirt/debris present in the fluid. The condition of the fluid is acceptable for the time in service.

## **CONSTRUCTION EQUIPMENT**

GRAPHS

VOLVO

Page 2 of 2