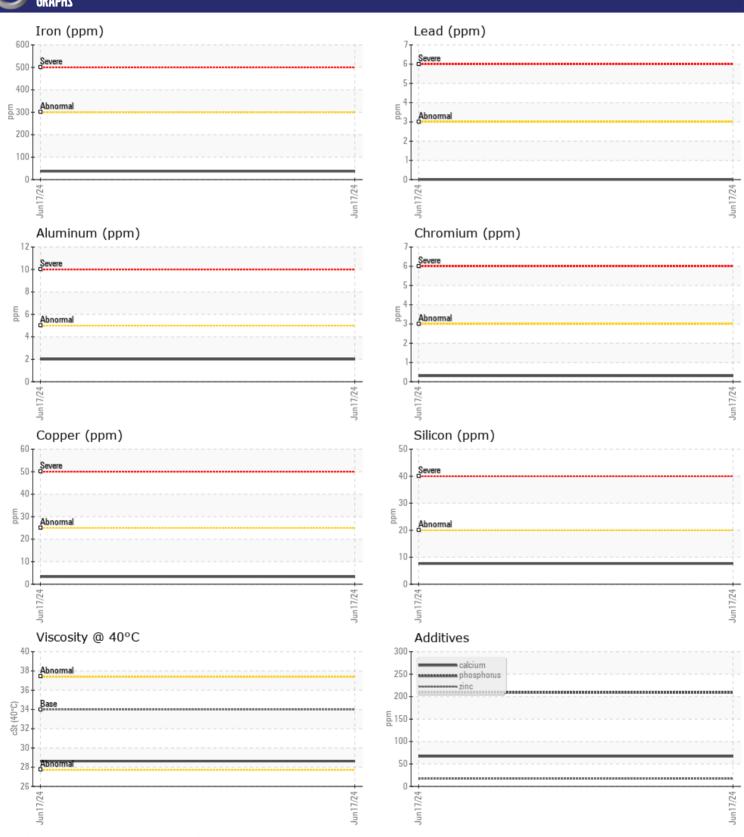

# CONSTRUCTION EQUIPMENT A12827 VOLVO L150H 7350 - TRANSMISSION (AUTO)

Sample No: VCP455091
Oil Type: MOBIL ATF
Job No: A12827

| SAMPLE        | E INFORMATION |               |      |  |
|---------------|---------------|---------------|------|--|
| Sample Number | _             | VCP455091     | <br> |  |
| Sample Date   |               | 17 Jun 2024   | <br> |  |
| Machine Hours |               | 555           | <br> |  |
| Oil Hours     |               | 555           | <br> |  |
| Oil Changed   |               | Not Changd    | <br> |  |
| Sample Status |               | NORMAL        | <br> |  |
|               |               |               |      |  |
| OIL CON       | INITION       |               |      |  |
| Visc @ 40°C   | cSt           | = 20.62       | <br> |  |
| VISC @ 40°C   | CST           | <b>28.62</b>  | <br> |  |
| VOLVO         |               |               |      |  |
| CONTAN        | MINATION      |               |      |  |
| Water         | %             | NEG           | <br> |  |
| Silicon       | ppm           | ■8            | <br> |  |
| Sodium        | ppm           | <b>■&lt;1</b> | <br> |  |
| Potassium     | ppm           | <b>2</b>      | <br> |  |
|               | 1.1.          | _             |      |  |
| VOLVO         | AETAL C       |               |      |  |
| WEAR N        | METAL2        |               |      |  |
| Iron          | ppm           | ■37           | <br> |  |
| Copper        | ppm           | <b>■</b> 3    | <br> |  |
| Lead          | ppm           | <b>0</b>      | <br> |  |
| Tin           | ppm           | ■0            | <br> |  |
| Aluminum      | ppm           | <b>2</b>      | <br> |  |
| Chromium      | ppm           | <b>■&lt;1</b> | <br> |  |
| Molybdenum    | ppm           | <b>0</b>      | <br> |  |
| Nickel        | ppm           | ■0            | <br> |  |
| Titanium      | ppm           | <1            | <br> |  |
| Silver        | ppm           | ■0            | <br> |  |
| Manganese     | ppm           | ■3            | <br> |  |
| Vanadium      | ppm           | 0             | <br> |  |
| VOLVO         |               |               | <br> |  |
| ADDITIV       | VES           |               |      |  |
| Calcium       | ppm           | <b>67</b>     | <br> |  |
| Magnesium     | ppm           | <b>5</b>      | <br> |  |
| Zinc          | ppm           | <b>17</b>     | <br> |  |
| Phosphorus    | ppm           | <b>209</b>    | <br> |  |
| Barium        | ppm           | <b>4</b>      | <br> |  |
| Boron         | ppm           | <b>■81</b>    | <br> |  |
|               | le le         |               |      |  |

## Diagnosis

Resample at the next service interval to monitor. All component wear rates are normal. There is no indication of any contamination in the fluid. The condition of the fluid is acceptable for the time in service.

#### GRAPHS