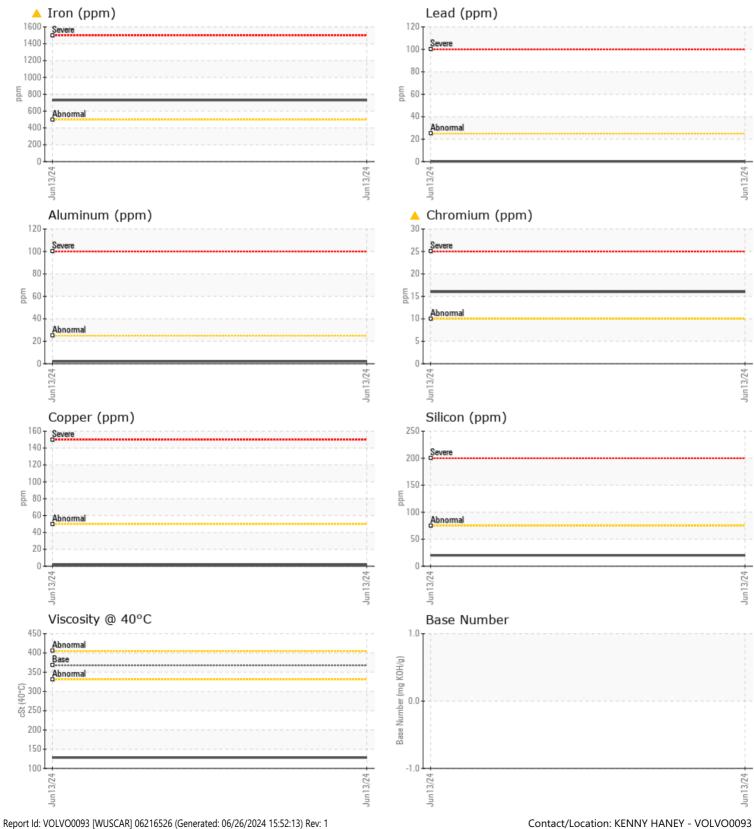

## CONSTRUCTION EQUIPMENT HERC VOLVO EC 140 315532 - REAR LEFT FINAL DRIVE

 Sample No:
 VCP440214

 Oil Type:
 GEAR OIL SAE 85W140

 Job No:
 HERC

Boron

| SAMPL         | E INFORMATION |              |      |                                                      |
|---------------|---------------|--------------|------|------------------------------------------------------|
| Sample Number |               | VCP440214    | <br> | <br>-                                                |
| Sample Date   |               | 13 Jun 2024  | <br> | <br>ALTA EQUIPMENT/FLAGLER CONSTRUCTION EQUIPMENT LI |
| Machine Hours |               | 497          | <br> | <br>8418 PALM RIVER ROAD                             |
| Oil Hours     |               | 0            | <br> | <br>TAMPA, FL                                        |
| Oil Changed   |               | Changed      | <br> | <br>US 33619                                         |
| Sample Status |               | ABNORMAL     | <br> | <br>Contact: KENNY HANEY                             |
|               |               |              |      | khaney@flaglerce.com                                 |
| VOLVO         |               |              |      | T: (813)630-0077                                     |
|               | NDITION       |              |      | F: (813)630-2233                                     |
| Visc @ 40°C   | cSt           | 128.1        | <br> |                                                      |
| VOLVO         |               |              |      | Diagnosis                                            |
| CONTA         | MINATION      |              |      | The oil change at the time of                        |
| Water         | %             | NEG          | <br> | <br>sampling has been noted. Resample                |
| Silicon       | ppm           | 20           | <br> | <br>at the next service interval to                  |
| Sodium        | ppm           | 6            | <br> | <br>monitor.Gear wear is indicated. There            |
| Potassium     | ppm           | 2            | <br> | <br>is no indication of any contamination            |
|               |               |              |      | in the oil. The condition of the oil is              |
| VOLVO         |               |              |      | acceptable for the time in service.                  |
| WEAR          | METALS        |              |      |                                                      |
| Iron          | ppm           | <b>A</b> 730 | <br> |                                                      |
| Copper        | ppm           | <b>1</b>     | <br> |                                                      |
| Lead          | ppm           | <b>  </b> <1 | <br> |                                                      |
| Tin           | ppm           | <b>4</b> 3   | <br> |                                                      |
| Aluminum      | ppm           | 2            | <br> |                                                      |
| Chromium      | ppm           | <u> </u>     | <br> |                                                      |
| Molybdenum    | ppm           | <b>  </b> <1 | <br> |                                                      |
| Nickel        | ppm           | 2            | <br> |                                                      |
| Titanium      | ppm           | <1           | <br> |                                                      |
| Silver        | ppm           | 0            | <br> |                                                      |
| Manganese     | ppm           | <b>10</b>    | <br> |                                                      |
| Vanadium      | ppm           | 0            | <br> |                                                      |
|               |               |              |      |                                                      |
| ADDITI        | VES           |              | <br> |                                                      |
| Calcium       | ppm           | 57           | <br> |                                                      |
| Magnesium     | ppm           | 24           | <br> |                                                      |
| Zinc          | ppm           | 78           | <br> |                                                      |
| Phosphorus    | ppm           | <u> </u>     | <br> |                                                      |
| Barium        | ppm           | <1           | <br> |                                                      |
| Darram        | P P 111       |              |      |                                                      |

 Depot:
 VOLVO0093

 Unique No:
 11089390

 Signed:
 Jonathan Hester

 Report Date:
 26 Jun 2024

1

ppm