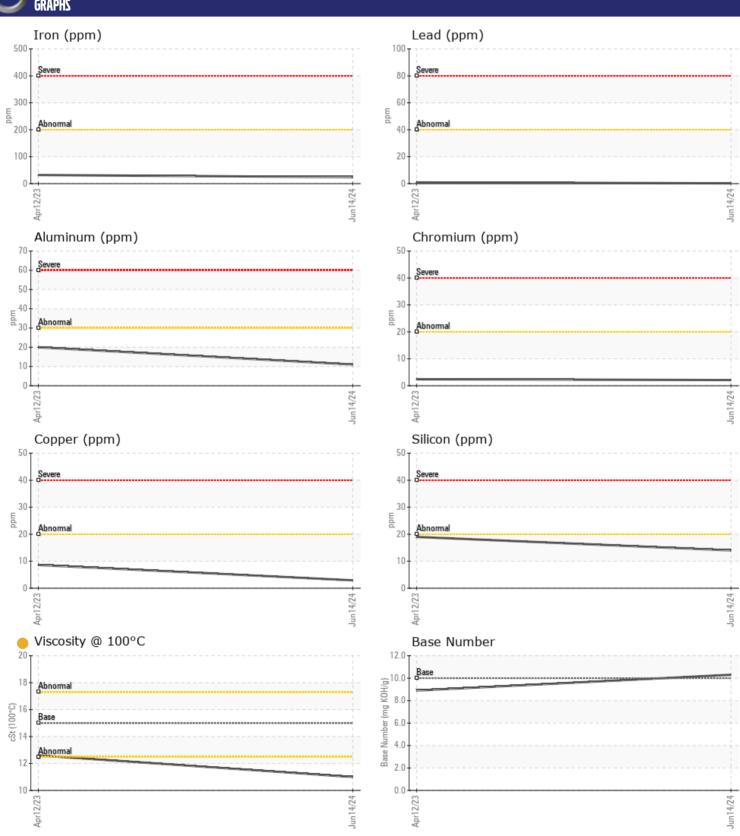

## Diagnosis

Oil and filter change at the time of sampling has been noted. No corrective action is recommended at this time. Resample at the next service interval to monitor.All component wear rates are normal. Fuel content negligible. No other contaminants were detected in the oil. The oil viscosity is lower than normal. The BN result indicates that there is suitable alkalinity remaining in the oil. Confirm oil type.