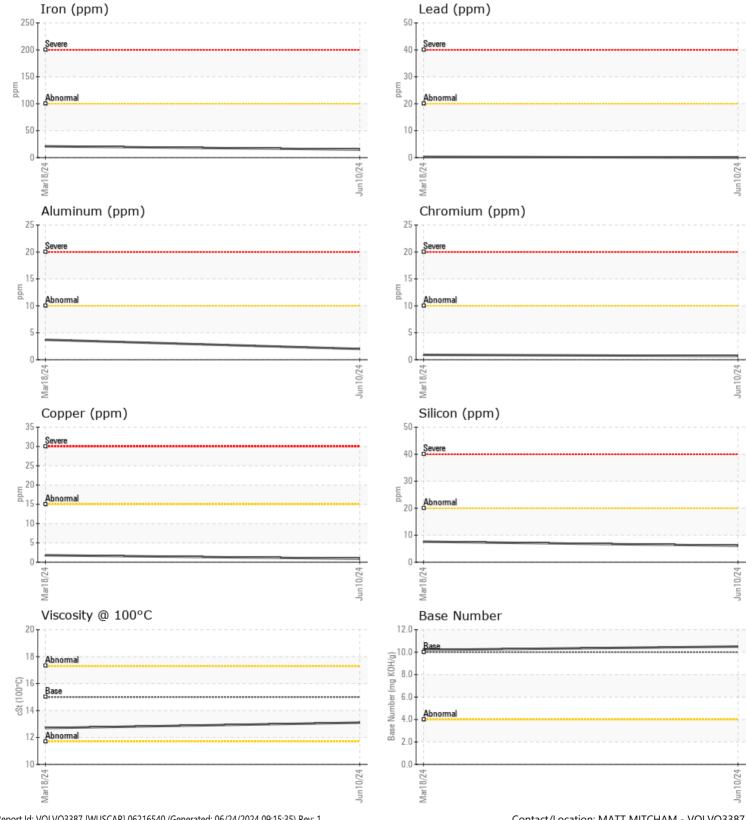

# **CONSTRUCTION EQUIPMENT**

GRAPHS

VOLVO

Report Id: VOLVO3387 [WUSCAR] 06216540 (Generated: 06/24/2024 09:15:35) Rev: 1