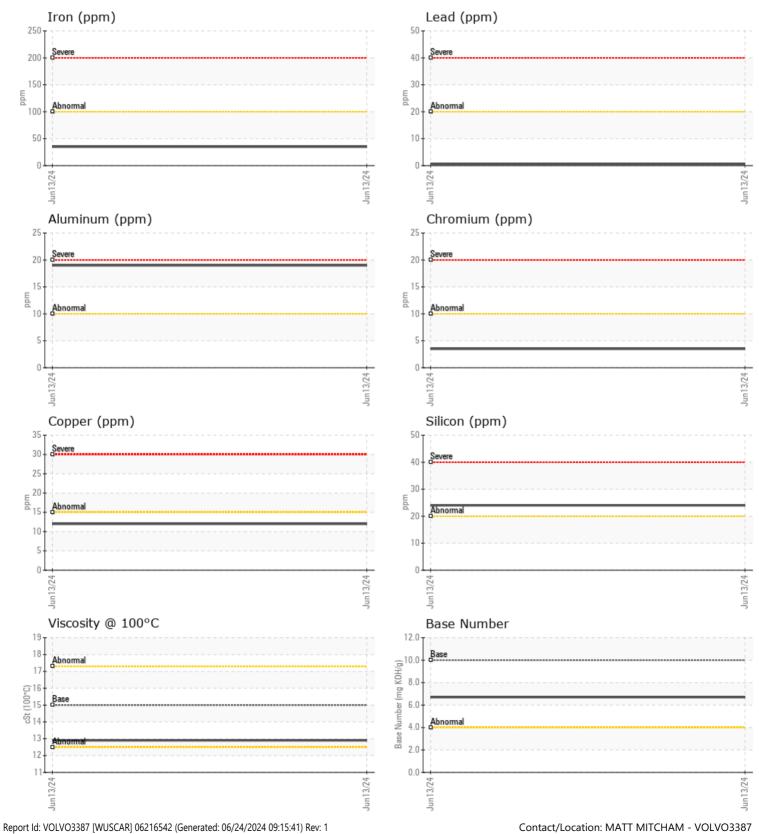

## Sample No: VCP453718

| Oil Type: | VOLVO ULTRA DIESEL ENGINE OIL 15W40 VDS-3 |
|-----------|-------------------------------------------|
| Job No:   | 25877                                     |

|                       | FORMATION |             |          |      |  |
|-----------------------|-----------|-------------|----------|------|--|
| Sample Number         |           | VCP453718   |          |      |  |
| Sample Date           |           | 13 Jun 2024 |          | <br> |  |
| Machine Hours         |           | 562         |          | <br> |  |
| Oil Hours             |           | 0           |          | <br> |  |
| Oil Changed           |           | Changed     |          | <br> |  |
| Sample Status         |           | NORMAL      |          | <br> |  |
|                       |           | NORMAL      |          |      |  |
| VOLVO                 |           |             |          |      |  |
| OIL CONDI             | TION      |             |          |      |  |
| Visc @ 100°C          | cSt       | 12.9        |          | <br> |  |
| Base Number (BN)      | mg KOH/g  | 6.7         |          | <br> |  |
| Oxidation (PA)        | %         | 43          |          | <br> |  |
|                       |           |             |          |      |  |
|                       |           |             |          |      |  |
| Water                 | %         | NEG         |          | <br> |  |
| Soot %                | %         | 0.1         |          | <br> |  |
| Nitration (PA)        | %         | 58          |          | <br> |  |
| Sulfation (PA)        | %         | 48          |          | <br> |  |
| Glycol                | %         | NEG         |          | <br> |  |
| Fuel                  | %         | <1.0        |          | <br> |  |
| Silicon               | ppm       | 24          |          | <br> |  |
| Sodium                | ppm       | □ <1        |          | <br> |  |
| Potassium             | ppm       | 3           |          | <br> |  |
|                       | PP        |             |          |      |  |
| VOLVO                 | TALC      |             |          |      |  |
| WEAR ME               | TALS      | <u>,</u>    | <u> </u> |      |  |
| ron                   | ppm       | 35          |          | <br> |  |
| Copper                | ppm       | <b>12</b>   |          | <br> |  |
| _ead                  | ppm       | ■ <1        |          | <br> |  |
| Tin                   | ppm       | 2           |          | <br> |  |
| Aluminum              | ppm       | <b>1</b> 9  |          | <br> |  |
| Chromium              | ppm       | ■4          |          | <br> |  |
| Molybdenum            | ppm       | 20          |          | <br> |  |
| Nickel                | ppm       | □7          |          | <br> |  |
| Fitanium              | ppm       | <1          |          | <br> |  |
| Silver                | ppm       | 0           |          | <br> |  |
| Vanganese<br>Vanadium | ppm       | <b>4</b>    |          | <br> |  |
| vanaulum              | ppm       | U           |          | <br> |  |
| VOLVO                 |           |             |          |      |  |
| ADDITIVE:             | S         |             |          |      |  |
| Calcium               | ppm       | 2189        |          | <br> |  |
| Magnesium             | ppm       | 100         |          | <br> |  |
|                       |           |             |          |      |  |