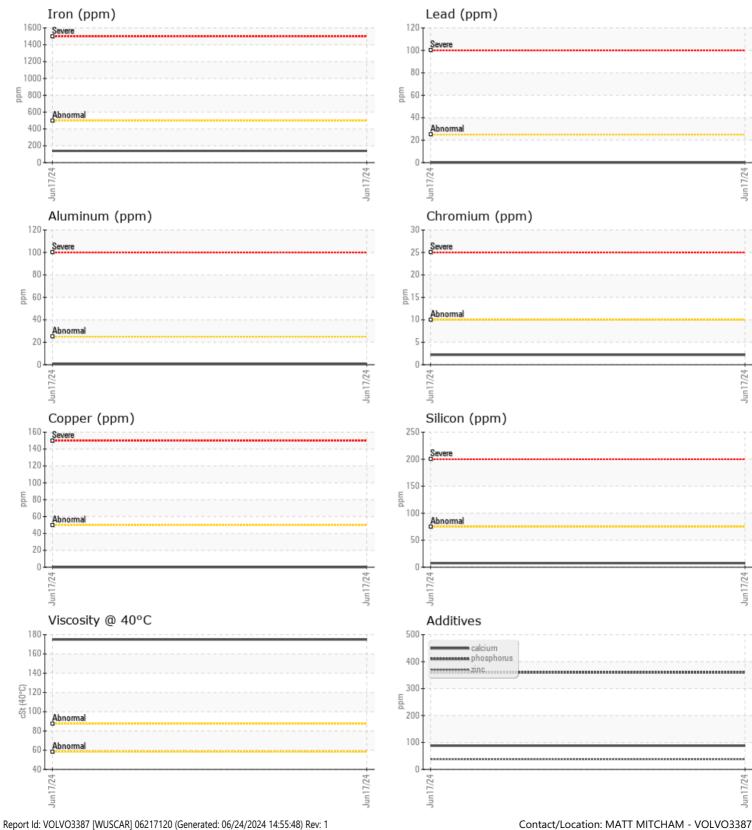

**CONSTRUCTION EQUIPMENT** 25877 VOLVO EC160 314679 - REAR LEFT FINAL DRIVE

Sample No: VCP453716 Oil Type:

VOLVO

VOLVO SUPER GEAR OIL 75W-80-GO102

Job No:

25877

| SAMPL             | E INFORMATION |             |          |      |                                                                         |
|-------------------|---------------|-------------|----------|------|-------------------------------------------------------------------------|
| Sample Number     |               | VCP453716   |          | <br> | -                                                                       |
| Sample Date       |               | 17 Jun 2024 |          | <br> | 218 - ASCENDUM MACHINERY INC - N. CHARLESTON                            |
| Machine Hours     |               | 562         |          | <br> | 7235 CROSS COUNTRY RD.                                                  |
| Oil Hours         |               | 0           |          | <br> | NORTH CHARLESTON, SC                                                    |
| Oil Changed       |               | Changed     |          | <br> | US 29418                                                                |
| Sample Status     |               | NORMAL      |          | <br> | Contact: MATT MITCHAM                                                   |
|                   |               |             |          |      | matt.mitcham@ascendummachinery.com                                      |
| VOLVO             |               |             |          |      | T:                                                                      |
|                   | DITION        | ÷           | <u>_</u> | <br> | F: (843)414-1129                                                        |
| Visc @ 40°C       | cSt           | 175         |          | <br> |                                                                         |
|                   |               |             |          |      | - Diagnosis                                                             |
|                   | MINATION      |             |          |      | Diagnosis                                                               |
| Water             | %             | NEG         |          | <br> | Resample at the next service interval                                   |
|                   |               |             |          |      | to monitor.All component wear rates                                     |
| Silicon<br>Sodium | ppm           | 7           |          | <br> | are normal. There is no indication of any contamination in the oil. The |
|                   | ppm           | 3           |          | <br> | condition of the oil is acceptable for                                  |
| Potassium         | ppm           | 2           |          | <br> | the time in service.                                                    |
| VOLVO             |               |             |          |      |                                                                         |
| WEAR              | METALS        |             |          |      |                                                                         |
| Iron              | ppm           | 139         |          | <br> | -                                                                       |
| Copper            | ppm           | 0           |          | <br> |                                                                         |
| Lead              | ppm           | 0           |          | <br> |                                                                         |
| Tin               | ppm           | 0           |          | <br> |                                                                         |
| Aluminum          | ppm           | <b></b> <1  |          | <br> |                                                                         |
| Chromium          | ppm           | 2           |          | <br> |                                                                         |
| Molybdenum        | ppm           | <b></b> <1  |          | <br> |                                                                         |
| Nickel            | ppm           | 0           |          | <br> |                                                                         |
| Titanium          | ppm           | <1          |          | <br> |                                                                         |
| Silver            | ppm           | 0           |          | <br> |                                                                         |
| Manganese         | ppm           | <b>4</b>    |          | <br> |                                                                         |
| Vanadium          | ppm           | <1          |          | <br> |                                                                         |
|                   |               |             |          |      |                                                                         |
| ADDITI            | VFS           |             |          | <br> |                                                                         |
| Calcium           | ppm           | 88          |          | <br> |                                                                         |
| Magnesium         | ppm           | <b>1</b>    |          | <br> |                                                                         |
| Zinc              | ppm           | 37          |          | <br> |                                                                         |
| Phosphorus        | ppm           | 360         |          | <br> |                                                                         |
| Barium            | ppm           | <b>1</b>    |          | <br> |                                                                         |
| Boron             | ppm           | 1           |          | <br> |                                                                         |
| DOIOII            | ppm           |             |          | <br> |                                                                         |

## **CONSTRUCTION EQUIPMENT**

GRAPHS

VOLVO