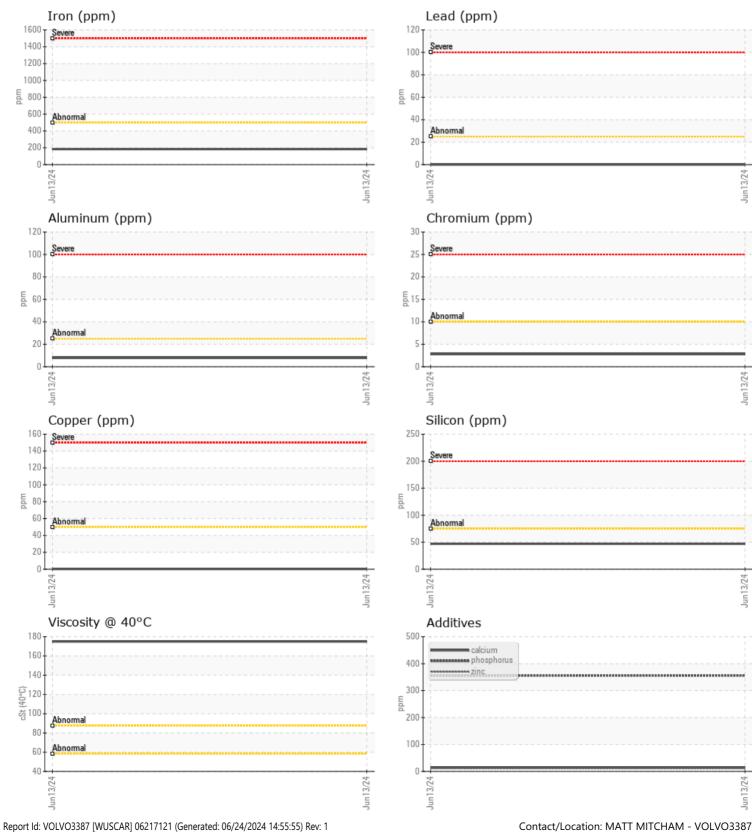

**CONSTRUCTION EQUIPMENT** 25877 VOLVO EC 160 314679 - REAR RIGHT FINAL DRIVE

 Sample No:
 VCP453799

 Oil Type:
 VOLVO SUPER GEAR OIL 75W-80-GO102

 Job No:
 25877

VOLVO

Boron

| VOLVO         |             |             |  |  |  | _                                                                          |
|---------------|-------------|-------------|--|--|--|----------------------------------------------------------------------------|
|               | INFORMATION | l           |  |  |  |                                                                            |
| Sample Number |             | VCP453799   |  |  |  | -                                                                          |
| Sample Date   |             | 13 Jun 2024 |  |  |  | 218 - ASCENDUM MACHINERY INC - N. CHARLESTON                               |
| Machine Hours |             | 562         |  |  |  | 7235 CROSS COUNTRY RD.                                                     |
| Oil Hours     |             | 0           |  |  |  | NORTH CHARLESTON, SC                                                       |
| Oil Changed   |             | Changed     |  |  |  | US 29418                                                                   |
| Sample Status |             | NORMAL      |  |  |  | Contact: MATT MITCHAM                                                      |
|               |             |             |  |  |  | matt.mitcham@ascendummachinery.com                                         |
| VOLVO         |             |             |  |  |  | T:                                                                         |
|               |             |             |  |  |  | F: (843)414-1129                                                           |
| Visc @ 40°C   | cSt         | <b>175</b>  |  |  |  |                                                                            |
|               |             |             |  |  |  | - Diagnosis                                                                |
|               | VINATION    |             |  |  |  | Diagnosis                                                                  |
|               |             |             |  |  |  | Resample at the next service interval                                      |
| Water         | %           | NEG         |  |  |  | to monitor.All component wear rates                                        |
| Silicon       | ppm         | <b>47</b>   |  |  |  | are normal. There is no indication of<br>any contamination in the oil. The |
| Sodium        | ppm         | 3           |  |  |  | condition of the oil is acceptable for                                     |
| Potassium     | ppm         | <b>4</b>    |  |  |  | the time in service.                                                       |
| VOLVO         |             |             |  |  |  |                                                                            |
| WEAR N        | METALS      |             |  |  |  |                                                                            |
| Iron          | ppm         | <b>184</b>  |  |  |  | -                                                                          |
| Copper        | ppm         |             |  |  |  |                                                                            |
| Lead          | ppm         | 0           |  |  |  |                                                                            |
| Tin           | ppm         | 0           |  |  |  |                                                                            |
| Aluminum      | ppm         | 8           |  |  |  |                                                                            |
| Chromium      | ppm         | 3           |  |  |  |                                                                            |
| Molybdenum    | ppm         | <b></b> <1  |  |  |  |                                                                            |
| Nickel        | ppm         |             |  |  |  |                                                                            |
| Titanium      | ppm         | <1          |  |  |  |                                                                            |
| Silver        | ppm         | 0           |  |  |  |                                                                            |
| Manganese     | ppm         | 4           |  |  |  |                                                                            |
| Vanadium      | ppm         | <1          |  |  |  |                                                                            |
|               |             |             |  |  |  |                                                                            |
|               | /ES         |             |  |  |  |                                                                            |
| Calcium       | ppm         | 14          |  |  |  |                                                                            |
| Magnesium     | ppm         | 2           |  |  |  |                                                                            |
| Zinc          | ppm         | 11          |  |  |  |                                                                            |
| Phosphorus    | ppm         | 356         |  |  |  |                                                                            |
| Barium        | ppm         | <b>1</b>    |  |  |  |                                                                            |
| Barlain       | PPIII       |             |  |  |  |                                                                            |