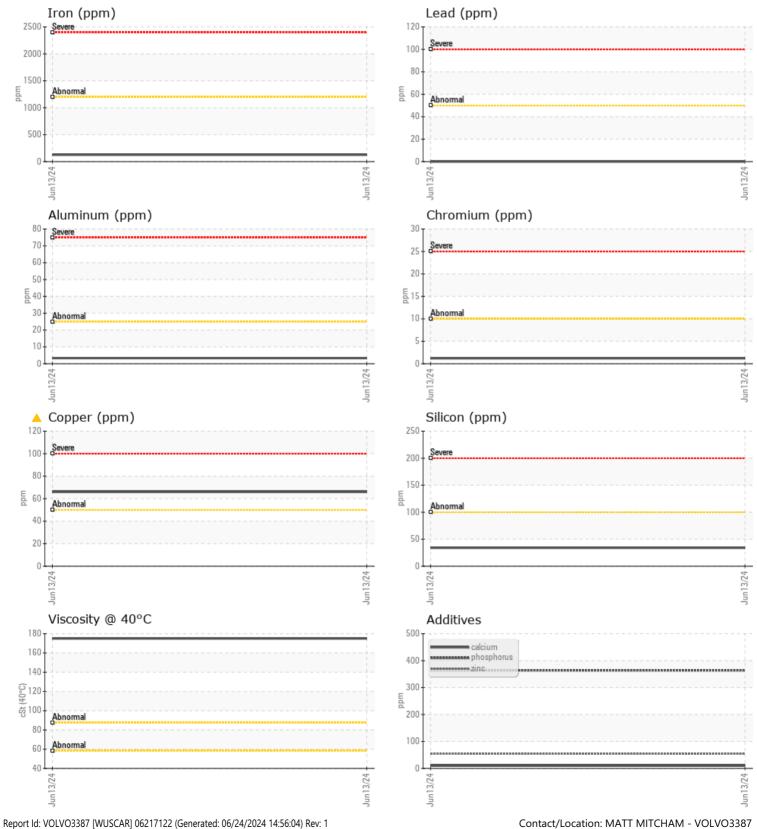

**CONSTRUCTION EQUIPMENT** 25877 VOLVO EC 160 3 14679 - SWING DRIVE

**Sample No:** VCP453798

VOLVO

 Oil Type:
 VOLVO SUPER GEAR OIL 75W-80-GO102

 Job No:
 25877

|               | E INFORMATION |             |          |  |          |                                                                                                                                                                                  |
|---------------|---------------|-------------|----------|--|----------|----------------------------------------------------------------------------------------------------------------------------------------------------------------------------------|
| Sample Number |               | VCP453798   |          |  |          |                                                                                                                                                                                  |
| Sample Date   |               | 13 Jun 2024 |          |  |          | 218 - ASCENDUM MACHINERY INC - N. CHARLESTON                                                                                                                                     |
| Machine Hours |               | 562         |          |  |          | 7235 CROSS COUNTRY RD.                                                                                                                                                           |
| Oil Hours     |               | 0           |          |  |          | NORTH CHARLESTON, SC                                                                                                                                                             |
| Oil Changed   |               | Changed     |          |  |          | US 29418                                                                                                                                                                         |
| Sample Status |               | ABNORMAL    |          |  |          | Contact: MATT MITCHAM                                                                                                                                                            |
|               |               |             |          |  |          | matt.mitcham@ascendummachinery.com                                                                                                                                               |
| OIL CON       |               |             |          |  |          | T:                                                                                                                                                                               |
|               |               | · .         | <u>.</u> |  | <u>.</u> | F: (843)414-1129                                                                                                                                                                 |
| Visc @ 40°C   | cSt           | <b>175</b>  |          |  |          |                                                                                                                                                                                  |
| VOLVO         |               |             |          |  |          | Diagnosis                                                                                                                                                                        |
|               |               |             |          |  |          | -                                                                                                                                                                                |
| Water         | %             | NEG         |          |  |          | Oil and filter change at the time of<br>sampling has been noted. No<br>corrective action is recommended at<br>this time. Resample at the next<br>service interval to monitor.The |
| Silicon       | ppm           | 34          |          |  |          |                                                                                                                                                                                  |
| Sodium        | ppm           | <b>4</b>    |          |  |          |                                                                                                                                                                                  |
| Potassium     | ppm           | <b>4</b>    |          |  |          |                                                                                                                                                                                  |
|               |               |             |          |  |          | copper level is abnormal. All other                                                                                                                                              |
| VOLVO         |               |             |          |  |          | component wear rates are normal.                                                                                                                                                 |
| WEAR METALS   |               |             |          |  |          | There is no indication of any<br>contamination in the oil. The                                                                                                                   |
| Iron          | ppm           | 127         |          |  |          | condition of the oil is acceptable for<br>the time in service.                                                                                                                   |
| Copper        | ppm           | <u> </u>    |          |  |          |                                                                                                                                                                                  |
| Lead          | ppm           | 0           |          |  |          |                                                                                                                                                                                  |
| Tin           | ppm           | 0           |          |  |          |                                                                                                                                                                                  |
| Aluminum      | ppm           | 3           |          |  |          |                                                                                                                                                                                  |
| Chromium      | ppm           | <b>1</b>    |          |  |          |                                                                                                                                                                                  |
| Molybdenum    | ppm           | ■ <1        |          |  |          |                                                                                                                                                                                  |
| Nickel        | ppm           | 0           |          |  |          |                                                                                                                                                                                  |
| Titanium      | ppm           | <1          |          |  |          |                                                                                                                                                                                  |
| Silver        | ppm           | 0           |          |  |          |                                                                                                                                                                                  |
| Manganese     | ppm           | ∎4          |          |  |          |                                                                                                                                                                                  |
| Vanadium      | ppm           | <1          |          |  |          |                                                                                                                                                                                  |
| VOLVO         |               |             |          |  |          |                                                                                                                                                                                  |
| 🔰 ADDITI      | VES           |             |          |  |          |                                                                                                                                                                                  |
| Calcium       | ppm           | <b>10</b>   |          |  |          |                                                                                                                                                                                  |
| Magnesium     | ppm           | 1           |          |  |          |                                                                                                                                                                                  |
| Zinc          | ppm           | 54          |          |  |          |                                                                                                                                                                                  |
| Phosphorus    | ppm           | 364         |          |  |          |                                                                                                                                                                                  |
| Barium        | ppm           | 2           |          |  |          |                                                                                                                                                                                  |
| Boron         | ppm           | 0           |          |  |          |                                                                                                                                                                                  |
|               |               |             |          |  |          |                                                                                                                                                                                  |