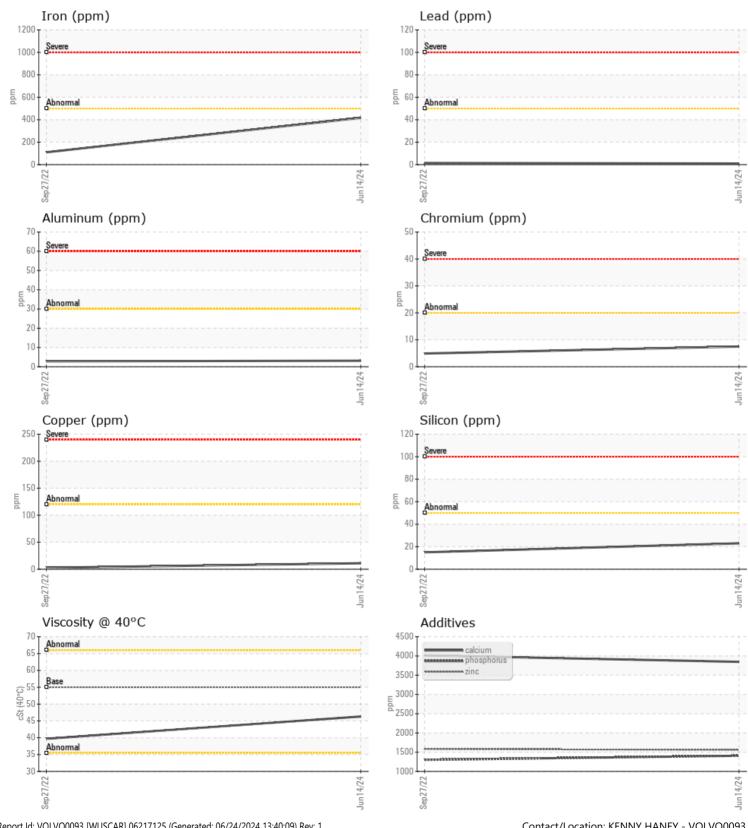

## VOLVO WB 102

| SAMPLE        | INFORMATION | I           |             |      |
|---------------|-------------|-------------|-------------|------|
| Sample Number |             | VCP440170   | VCP389372   | <br> |
| Sample Date   |             | 14 Jun 2024 | 27 Sep 2022 | <br> |
| Machine Hours |             | 3495        | 2311        | <br> |
| Oil Hours     |             | 0           | 2311        | <br> |
| Oil Changed   |             | Not Changd  | Not Changd  | <br> |
| Sample Status |             | NORMAL      | NORMAL      | <br> |
|               |             |             |             |      |
| OIL CON       | DITION      |             |             |      |
| Visc @ 40°C   | cSt         | 46.3        | 39.7        | <br> |
| CONTAM        | IINATION    |             |             |      |
| Water         | %           | NEG         | NEG         | <br> |
| Silicon       | ppm         | 23          | 15          | <br> |
| Sodium        | ppm         | <b>10</b>   | 10          | <br> |
| Potassium     | ppm         | 2           | 2           | <br> |
|               |             |             |             |      |
| WEAR M        | IETALS      |             |             |      |
| Iron          | ppm         | <b>417</b>  | 110         | <br> |
| Copper        | ppm         | <b>11</b>   | 3           | <br> |
| Lead          | ppm         | <b>1</b>    | 1           | <br> |
| Tin           | ppm         | <b></b> <1  | 1           | <br> |
| Aluminum      | ppm         | 3           | 3           | <br> |
| Chromium      | ppm         | 8           | 5           | <br> |
| Molybdenum    | ppm         | <b>1</b> 4  | 5           | <br> |
| Nickel        | ppm         | 2           | 1           | <br> |
| Titanium      | ppm         | <1          | <1          | <br> |
| Silver        | ppm         | 0           | 0           | <br> |
| Manganese     | ppm         | <b>11</b>   | 8           | <br> |

## **CONSTRUCTION EQUIPMENT**

GRAPHS

VOLVO

Report Id: VOLVO0093 [WUSCAR] 06217125 (Generated: 06/24/2024 13:40:09) Rev: 1

Contact/Location: KENNY HANEY - VOLVO0093