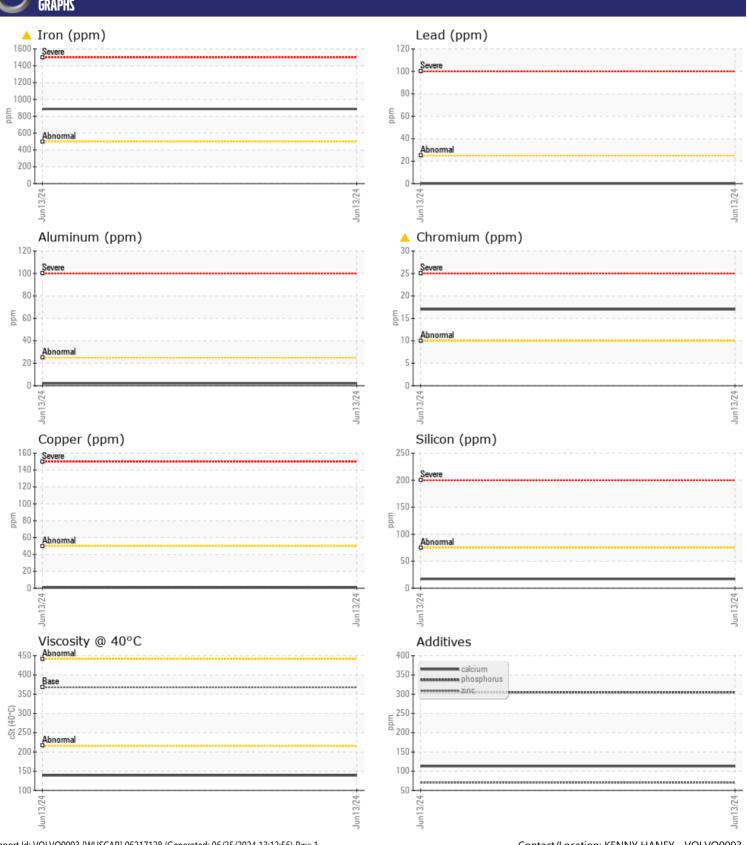

## CONSTRUCTION EQUIPMENT VOLVO EC 140 3 15532 - REAR RIGHT FINAL DRIVE

Sample No: VCP440209

**Oil Type:** GEAR OIL SAE 85W140

Job No:

| VOLVO         | E INFORMATION |               |      |   |
|---------------|---------------|---------------|------|---|
|               |               |               |      | _ |
| Sample Number |               | VCP440209     | <br> |   |
| Sample Date   |               | 13 Jun 2024   | <br> |   |
| Machine Hours |               | 497           | <br> |   |
| Oil Hours     |               | 0             | <br> |   |
| Oil Changed   |               | Changed       | <br> |   |
| Sample Status |               | ABNORMAL      | <br> |   |
| VOLVO         |               |               |      |   |
| OIL CON       | IDITION       |               |      |   |
| Visc @ 40°C   | cSt           | <b>139</b>    | <br> |   |
|               |               | _             |      |   |
| VOLVO         | MINIATION     |               |      |   |
| LUNIA         | MINATION      |               |      |   |
| Water         | %             | NEG           | <br> |   |
| Silicon       | ppm           | <b>17</b>     | <br> |   |
| Sodium        | ppm           | ■8            | <br> |   |
| Potassium     | ppm           | <b>■</b> 2    | <br> |   |
| VOLVO         |               |               |      |   |
| WEAR          | METALS        |               |      |   |
| Iron          | ppm           | <u> </u>      | <br> |   |
| Copper        | ppm           | <b>1</b>      | <br> |   |
| Lead          | ppm           | <b>0</b>      | <br> |   |
| Tin           | ppm           | <u></u> 41    | <br> |   |
| Aluminum      | ppm           | <b>2</b>      | <br> |   |
| Chromium      | ppm           | <u> </u>      | <br> |   |
| Molybdenum    | ppm           | <b>1</b>      | <br> |   |
| Nickel        | ppm           | <b>■&lt;1</b> | <br> |   |
| Titanium      | ppm           | <1            | <br> |   |
| Silver        | ppm           | 0             | <br> |   |
| Manganese     | ppm           | <b>12</b>     | <br> |   |
| Vanadium      | ppm           | <1            | <br> |   |
| VOLVO         |               |               |      |   |
| ADDITI        | VES           |               |      |   |
| Calcium       | ppm           | <b>113</b>    | <br> |   |
| Magnesium     | ppm           | <b>2</b>      | <br> |   |
| Zinc          | ppm           | <b>7</b> 0    | <br> |   |
| Phosphorus    | ppm           | ■305          | <br> |   |
| Barium        | ppm           | <b>2</b>      | <br> |   |
|               | 1 1           |               |      |   |

## Diagnosis

The oil change at the time of sampling has been noted. Resample at the next service interval to monitor.Bearing and/or gear wear is indicated. There is no indication of any contamination in the oil. The condition of the oil is acceptable for the time in service.