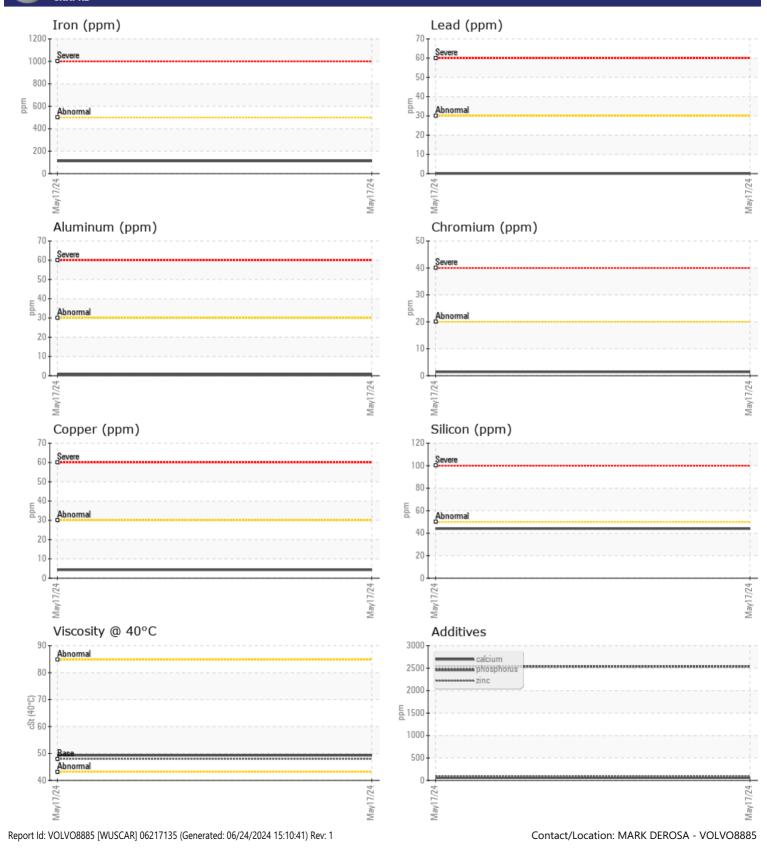

## CONSTRUCTION EQUIPMENT SPM716537 MCIRON VOLVO A45GFS 353797 - DROP BOX

 Sample No:
 VCP451381

 Oil Type:
 GEAR OIL SAE 75W80

 Job No:
 SPM716537 MCIRON

VOLVO

| VOLVO              |     |              |  |  |  |  |  |  |  |  |
|--------------------|-----|--------------|--|--|--|--|--|--|--|--|
| SAMPLE INFORMATION |     |              |  |  |  |  |  |  |  |  |
| Sample Number      | -   | VCP451381    |  |  |  |  |  |  |  |  |
| Sample Date        |     | 17 May 2024  |  |  |  |  |  |  |  |  |
| Machine Hours      |     | 521          |  |  |  |  |  |  |  |  |
| Oil Hours          |     | 0            |  |  |  |  |  |  |  |  |
| Oil Changed        |     | Not Changd   |  |  |  |  |  |  |  |  |
| Sample Status      |     | NORMAL       |  |  |  |  |  |  |  |  |
|                    |     |              |  |  |  |  |  |  |  |  |
| OIL CONDITION      |     |              |  |  |  |  |  |  |  |  |
| Visc @ 40°C        | cSt | <b>49.3</b>  |  |  |  |  |  |  |  |  |
|                    |     |              |  |  |  |  |  |  |  |  |
| CONTAMINATION      |     |              |  |  |  |  |  |  |  |  |
| Water              | %   | NEG          |  |  |  |  |  |  |  |  |
| Silicon            | ppm | <b>4</b> 4   |  |  |  |  |  |  |  |  |
| Sodium             | ppm | 8            |  |  |  |  |  |  |  |  |
| Potassium          | ppm | <b>4</b>     |  |  |  |  |  |  |  |  |
|                    |     |              |  |  |  |  |  |  |  |  |
| WEAR METALS        |     |              |  |  |  |  |  |  |  |  |
| Iron               | ppm | 112          |  |  |  |  |  |  |  |  |
| Copper             | ppm | <b>4</b>     |  |  |  |  |  |  |  |  |
| Lead               | ppm | 0            |  |  |  |  |  |  |  |  |
| Tin                | ppm | 0            |  |  |  |  |  |  |  |  |
| Aluminum           | ppm | <b>  </b> <1 |  |  |  |  |  |  |  |  |
| Chromium           | ppm | ∎1           |  |  |  |  |  |  |  |  |
| Molybdenum         | ppm | 6            |  |  |  |  |  |  |  |  |
| Nickel             | ppm | <b>  </b> <1 |  |  |  |  |  |  |  |  |
| Titanium           | ppm | 0            |  |  |  |  |  |  |  |  |
| Silver             | ppm | 0            |  |  |  |  |  |  |  |  |
| Manganese          | ppm | 2            |  |  |  |  |  |  |  |  |
| Vanadium           | ppm | <1           |  |  |  |  |  |  |  |  |
|                    |     |              |  |  |  |  |  |  |  |  |

Calcium ppm 59 Magnesium ppm 2

| Magnesium  | ppm | <b> _</b>    | <br> |  |
|------------|-----|--------------|------|--|
| Zinc       | ppm | 86           | <br> |  |
| Phosphorus | ppm | 2538         | <br> |  |
| Barium     | ppm | <b>  </b> <1 | <br> |  |
| Boron      | ppm | <b>149</b>   | <br> |  |

## **CONSTRUCTION EQUIPMENT**

GRAPHS

VOLVO