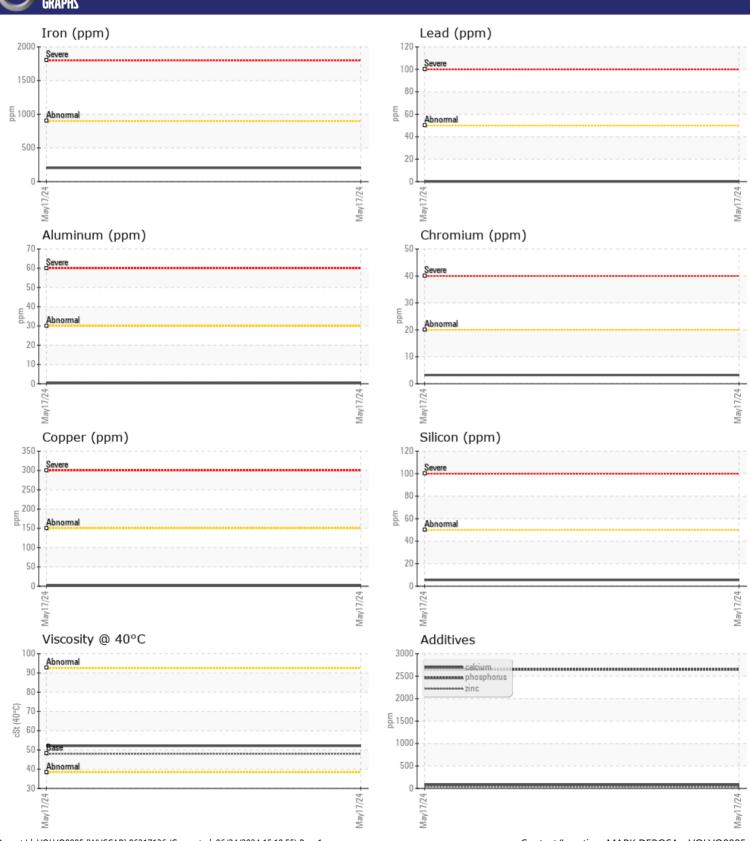

# **CONSTRUCTION EQUIPMENT**

SPM716537 MCIRON VOLVO A45GFS 353797 - REAR AXLE

Sample No: VCP451382

**Oil Type:** GEAR OIL SAE 75W80 **Job No:** SPM716537 MCIRON

| CVMDIE        | INFORMATION |               |      |  |
|---------------|-------------|---------------|------|--|
|               | INFURMATIO  | <u>.</u>      |      |  |
| Sample Number |             | VCP451382     | <br> |  |
| Sample Date   |             | 17 May 2024   | <br> |  |
| Machine Hours |             | 521           | <br> |  |
| Oil Hours     |             | 0             | <br> |  |
| Oil Changed   |             | Not Changd    | <br> |  |
| Sample Status |             | NORMAL        | <br> |  |
| VOLVO         |             |               |      |  |
| OIL CON       | DITION      |               |      |  |
| Visc @ 40°C   | cSt         | <b>52.1</b>   | <br> |  |
| Visc & 10 C   | 231         |               |      |  |
| VOLVO         |             |               |      |  |
| CONTAN        | MINATION    |               |      |  |
| Water         | %           | NEG           | <br> |  |
| Silicon       | ppm         | <b>6</b>      | <br> |  |
| Sodium        | ppm         | ■3            | <br> |  |
| Potassium     | ppm         | <b>6</b>      | <br> |  |
|               |             |               |      |  |
| WEAR N        | METALS      |               |      |  |
| Iron          | ppm         | <b>204</b>    | <br> |  |
| Copper        | ppm         | <b>1</b>      | <br> |  |
| Lead          | ppm         | 0             | <br> |  |
| Tin           | ppm         | ■0            | <br> |  |
| Aluminum      | ppm         | <b>■&lt;1</b> | <br> |  |
| Chromium      | ppm         | <b>3</b>      | <br> |  |
| Molybdenum    | ppm         | <b>12</b>     | <br> |  |
| Nickel        | ppm         | ■<1           | <br> |  |
| Titanium      | ppm         | 0             | <br> |  |
| Silver        | ppm         | 0             | <br> |  |
| Manganese     | ppm         | <b>12</b>     | <br> |  |
| Vanadium      | ppm         | <1            | <br> |  |
|               | p p         |               |      |  |
| ADDITIV       | 731         |               |      |  |
|               | /F2         |               |      |  |
| Calcium       | ppm         | ■ 80          | <br> |  |
| Magnesium     | ppm         | ■2            | <br> |  |
| Zinc          | ppm         | <b>42</b>     | <br> |  |
| Phosphorus    | ppm         | <b>2647</b>   | <br> |  |