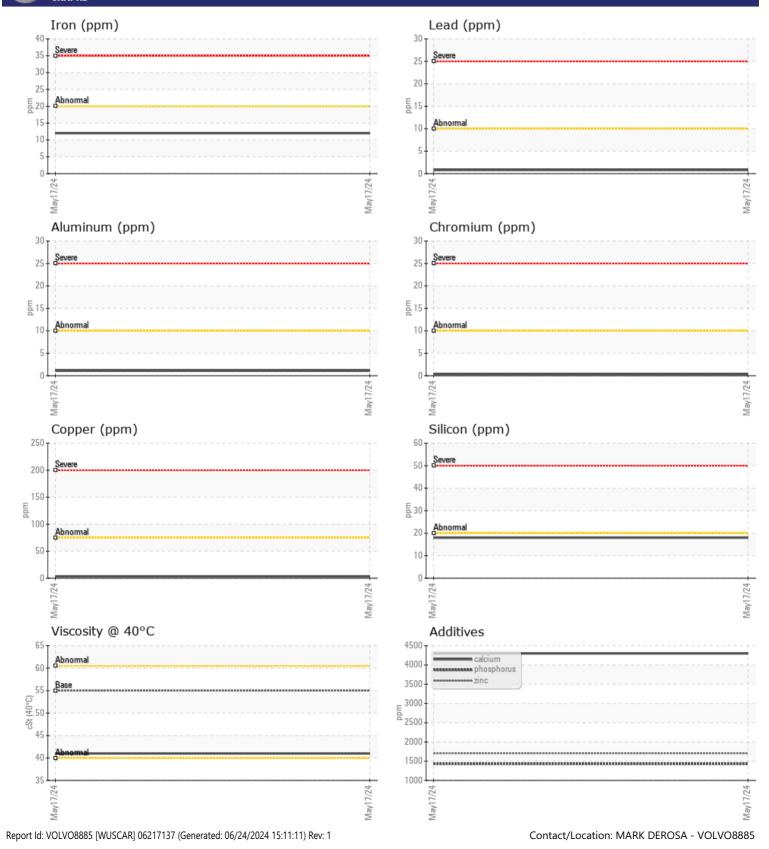

Magnesium

Phosphorus

| VOLVO         |               |              |      |  |
|---------------|---------------|--------------|------|--|
|               | E INFORMATION | l            |      |  |
| Sample Number |               | VCP452710    | <br> |  |
| Sample Date   |               | 17 May 2024  | <br> |  |
| Machine Hours |               | 521          | <br> |  |
| Oil Hours     |               | 0            | <br> |  |
| Oil Changed   |               | N/A          | <br> |  |
| Sample Status |               | NORMAL       | <br> |  |
|               |               |              |      |  |
| OIL CON       | DITION        |              |      |  |
| Visc @ 40°C   | cSt           | <b>41.0</b>  | <br> |  |
|               |               |              |      |  |
| CONTAM        | MINATION      |              |      |  |
| Water         | %             | NEG          | <br> |  |
| Silicon       | ppm           | <b>18</b>    | <br> |  |
| Sodium        | ppm           | 4            | <br> |  |
| Potassium     | ppm           | 2            | <br> |  |
|               |               |              |      |  |
| WEAR N        | METALS        |              |      |  |
| Iron          | ppm           | <b>12</b>    | <br> |  |
| Copper        | ppm           | 3            | <br> |  |
| Lead          | ppm           | <b>  </b> <1 | <br> |  |
| Tin           | ppm           | 0            | <br> |  |
| Aluminum      | ppm           | ∎1           | <br> |  |
| Chromium      | ppm           |              | <br> |  |
| Molybdenum    | ppm           | <b>□</b> <1  | <br> |  |
| Nickel        | ppm           | 2            | <br> |  |
| Titanium      | ppm           | <1           | <br> |  |
| Silver        | ppm           | 0            | <br> |  |
| Manganese     | ppm           | <b>□</b> <1  | <br> |  |
| Vanadium      | ppm           | <1           | <br> |  |
|               |               |              | <br> |  |
|               | /FS           |              | <br> |  |
|               |               |              |      |  |

## **CONSTRUCTION EQUIPMENT**

GRAPHS

VOLVO