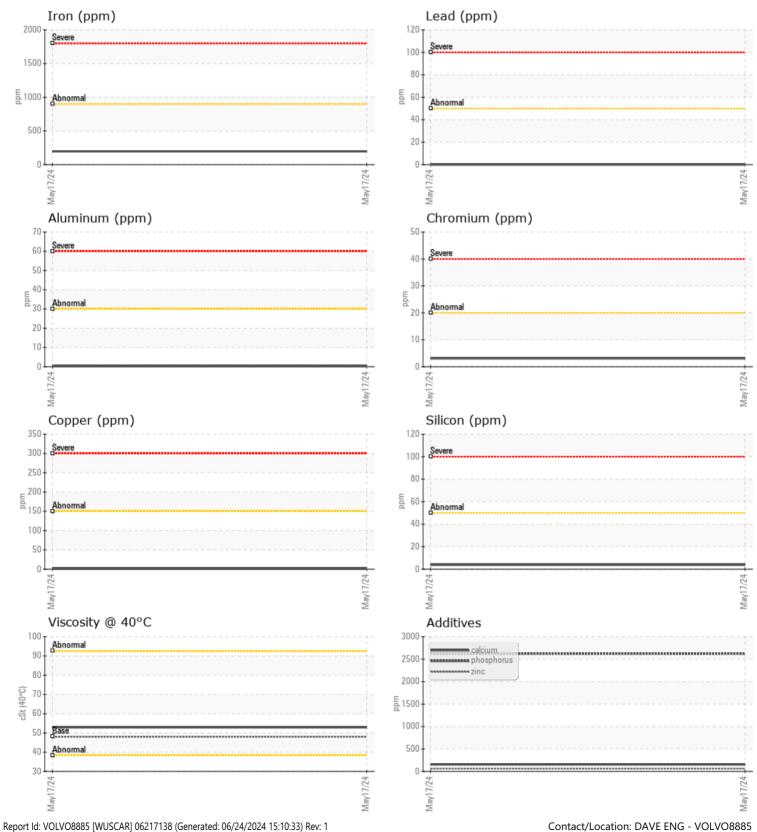

------------|-----|------------|------|--|
| Magnesium  | ppm | <b>1</b>   | <br> |  |
| Zinc       | ppm | 63         | <br> |  |
| Phosphorus | ppm | 2623       | <br> |  |
| Barium     | ppm | 0          | <br> |  |
| Boron      | ppm | 265        | <br> |  |



## ALTA EQUIPMENT CO - ORLAND PARK

5000 INDUSTRIAL HWY GARY, IN US 46406 Contact: DAVE ENG DAVE.ENG@ALTG.COM T: (312)350-2560 F:

## Diagnosis

Resample at the next service interval to monitor.All component wear rates are normal. There is no indication of any contamination in the oil. The condition of the oil is acceptable for the time in service.

 Depot:
 VOLVO8885

 Unique No:
 11090002

 Signed:
 Sean Felton

 Report Date:
 24 Jun 2024

 Contact/Location: DAVE ENG - VOLVO8885

## **CONSTRUCTION EQUIPMENT**



GRAPHS

VOLV



. . .