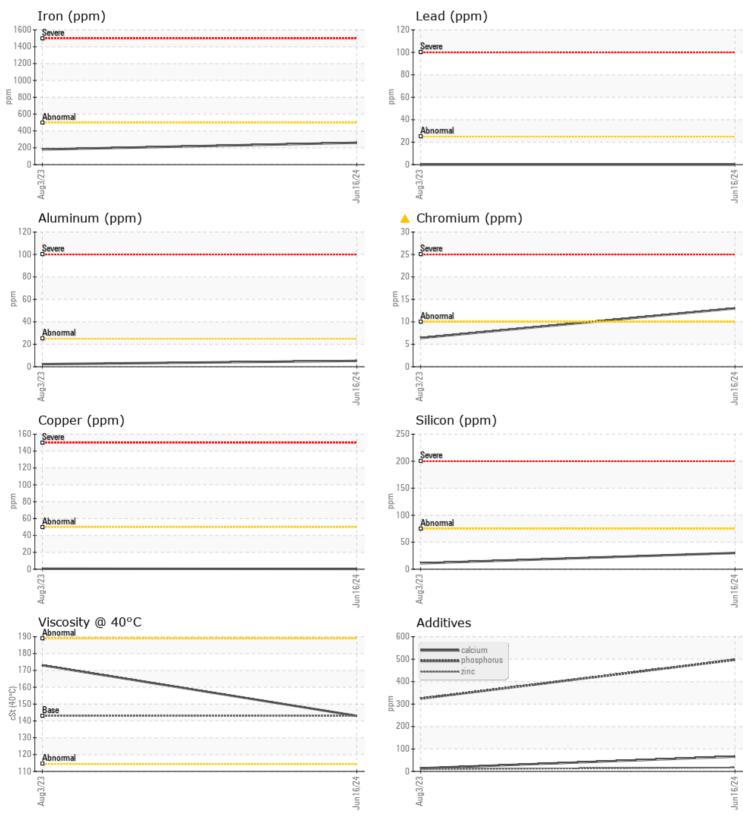

## Diagnosis

No corrective action is recommended at this time. The oil change at the time of sampling has been noted. Resample at the next service interval to monitor. The chromium level is abnormal. All other component wear rates are normal. There is no indication of any contamination in the oil. The condition of the oil is acceptable for the time in service.

## **CONSTRUCTION EQUIPMENT**

GRAPHS

VOLVO

Report Id: VOLVO8885 [WUSCAR] 06217140 (Generated: 06/24/2024 15:11:52) Rev: 2

Contact/Location: DAVE ENG - VOLVO8885