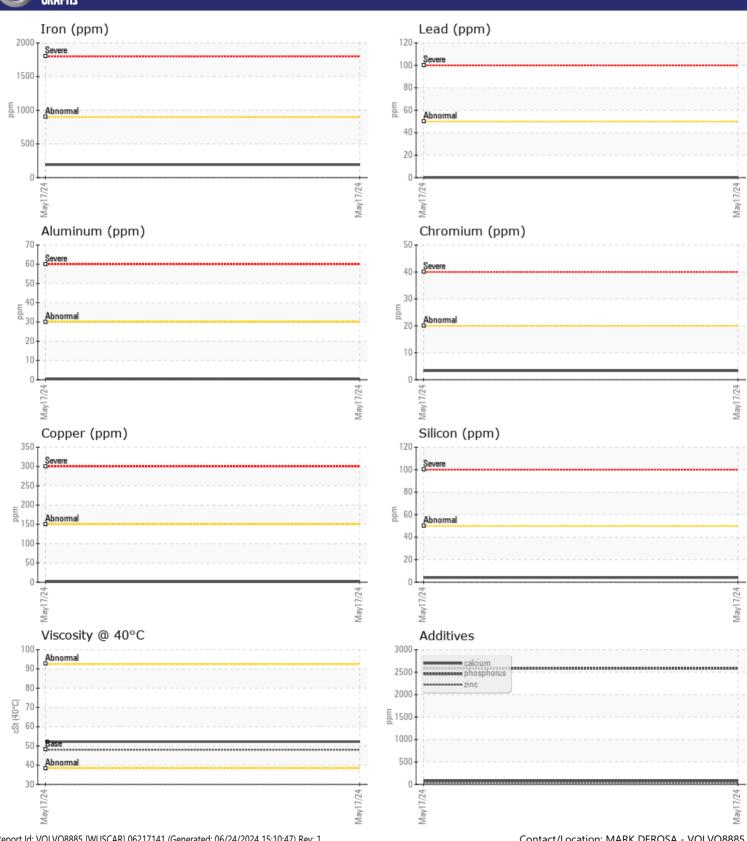

# CONSTRUCTION EQUIPMENT SPM716537 MCIRON VOLVO A45GFS 353797 - FRONT AXLE

Sample No: VCP452709

Oil Type: **GEAR OIL SAE 75W80** Job No: SPM716537 MCIRON

| SAMPLE        | E INFORMATIO | N           |  |  |  |  |  |
|---------------|--------------|-------------|--|--|--|--|--|
| Sample Number | _            | VCP452709   |  |  |  |  |  |
| Sample Date   |              | 17 May 2024 |  |  |  |  |  |
| Machine Hours |              | 521         |  |  |  |  |  |
| Oil Hours     |              | 0           |  |  |  |  |  |
| Oil Changed   |              | Not Changd  |  |  |  |  |  |
| Sample Status |              | NORMAL      |  |  |  |  |  |
|               |              |             |  |  |  |  |  |
| OIL CONDITION |              |             |  |  |  |  |  |
| Visc @ 40°C   | cSt          | <b>52.2</b> |  |  |  |  |  |
| CONTAMINATION |              |             |  |  |  |  |  |
| Water         | %            | NEG         |  |  |  |  |  |
| Silicon       | ppm          | <b>4</b>    |  |  |  |  |  |
| Sodium        | ppm          | <b>2</b>    |  |  |  |  |  |
| Potassium     | ppm          | <b>6</b>    |  |  |  |  |  |
|               |              |             |  |  |  |  |  |
| WEAR N        | METALS       |             |  |  |  |  |  |
| Iron          | ppm          | <b>191</b>  |  |  |  |  |  |

| Potassium   | ppm | <b>6</b>      |  |  |  |  |  |  |  |
|-------------|-----|---------------|--|--|--|--|--|--|--|
|             |     |               |  |  |  |  |  |  |  |
| WEAR METALS |     |               |  |  |  |  |  |  |  |
| Iron        | ppm | <b>191</b>    |  |  |  |  |  |  |  |
| Copper      | ppm | <b>1</b>      |  |  |  |  |  |  |  |
| Lead        | ppm | <b>0</b>      |  |  |  |  |  |  |  |
| Tin         | ppm | ■0            |  |  |  |  |  |  |  |
| Aluminum    | ppm | <b>■&lt;1</b> |  |  |  |  |  |  |  |
| Chromium    | ppm | <b>■</b> 3    |  |  |  |  |  |  |  |
| Molybdenum  | ppm | <b>11</b>     |  |  |  |  |  |  |  |
| Nickel      | ppm | <b>■&lt;1</b> |  |  |  |  |  |  |  |
| Titanium    | ppm | 0             |  |  |  |  |  |  |  |
| Silver      | ppm | 0             |  |  |  |  |  |  |  |
| Manganese   | ppm | <b>12</b>     |  |  |  |  |  |  |  |
| Vanadium    | ppm | <1            |  |  |  |  |  |  |  |
|             |     |               |  |  |  |  |  |  |  |

| ADDITI     | Zavi |            |      |  |
|------------|------|------------|------|--|
| Calcium    | ppm  | <b>78</b>  | <br> |  |
| Magnesium  | ppm  | <b>1</b>   | <br> |  |
| Zinc       | ppm  | <b>■39</b> | <br> |  |
| Phosphorus | ppm  | ■2583      | <br> |  |
| Barium     | ppm  | <b>0</b>   | <br> |  |
| Boron      | maa  | <b>262</b> | <br> |  |

#### Diagnosis

Resample at the next service interval to monitor.All component wear rates are normal. There is no indication of any contamination in the oil. The condition of the oil is acceptable for the time in service.