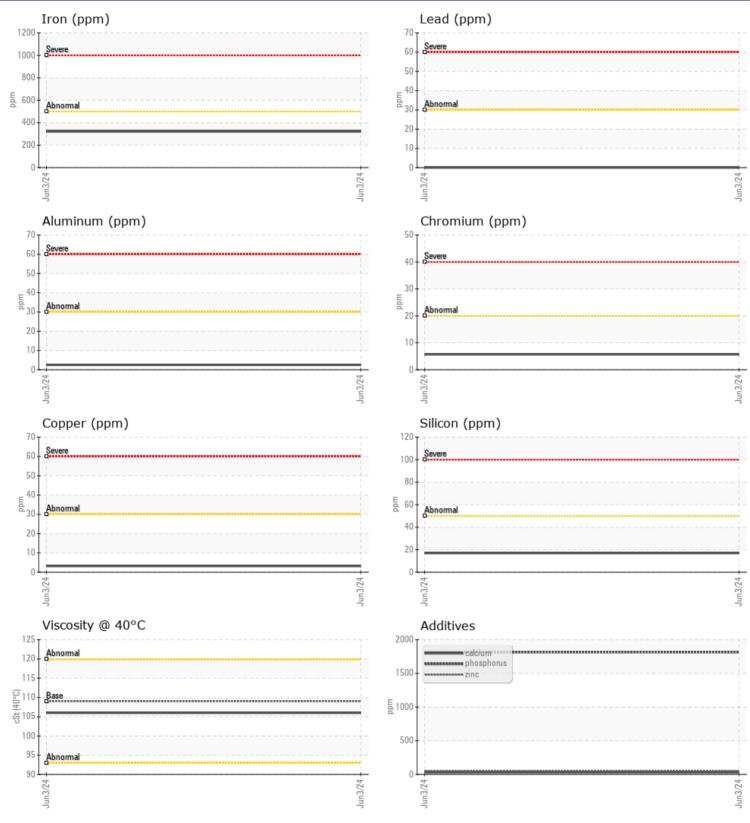

## CONSTRUCTION EQUIPMENT SPM717839 MCIRON VOLVO A45GFS 3 VOLVO A45GFS 352632 - DROP BOX

Sample No: VCP444191 **Oil Type:** GEAR OIL SAE 75W90 Job No: SPM717839 MCIRON

VOLVO

| SAMPLE        | E INFORMATION |             |      |  |
|---------------|---------------|-------------|------|--|
| Sample Number |               | VCP444191   | <br> |  |
| Sample Date   |               | 03 Jun 2024 | <br> |  |
| Machine Hours |               | 3995        | <br> |  |
| Oil Hours     |               | 0           | <br> |  |
| Oil Changed   |               | Changed     | <br> |  |
| Sample Status |               | NORMAL      | <br> |  |
|               |               |             |      |  |
| OIL CON       | DITION        |             | <br> |  |
| Visc @ 40°C   | cSt           | <b>106</b>  | <br> |  |
|               |               |             |      |  |
| CONTAN        | MINATION      |             | <br> |  |
| Water         | %             | NEG         | <br> |  |
| Silicon       | ppm           | <b>17</b>   | <br> |  |
| Sodium        | ppm           | 4           | <br> |  |
| Potassium     | ppm           | 3           | <br> |  |
|               |               |             | <br> |  |
| WEAR N        | METALS        |             |      |  |
| Iron          | ppm           | 322         | <br> |  |
| Copper        | ppm           | 3           | <br> |  |
| Lead          | ppm           | 0           | <br> |  |
| Tin           | ppm           | 0           | <br> |  |
| Aluminum      | ppm           | 2           | <br> |  |
| Chromium      | ppm           | 6           | <br> |  |
| Molybdenum    | ppm           | <b>12</b>   | <br> |  |
| Nickel        | ppm           | 2           | <br> |  |
| Titanium      | ppm           | <1          | <br> |  |
| Silver        | ppm           | 0           | <br> |  |
| Manganese     | ppm           | 5           | <br> |  |
| Vanadium      | ppm           | <1          | <br> |  |
|               |               |             |      |  |

## Diagnosis

Resample at the next service interval to monitor.All component wear rates are normal. There is no indication of any contamination in the oil. The condition of the oil is acceptable for the time in service.

**ADDITIVES** Calcium 31 ppm **1** Magnesium ppm 52 Zinc ppm Phosphorus 1815 ppm Barium ppm 0 🔲 121 Boron ppm

> Depot: VOLVO8885 Unique No: 11090006 Signed: Wes Davis Report Date: 24 Jun 2024 Contact/Location: MARK DEROSA - VOLVO8885