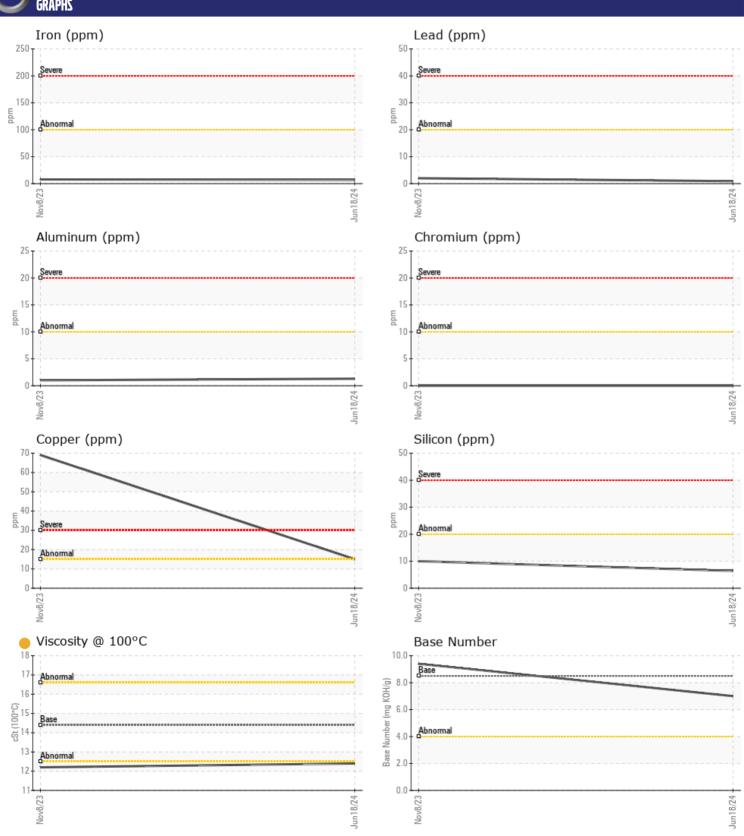

## **CONSTRUCTION EQUIPMENT**

589608 RENTALS VOLVO EC380EL 315360 - DIESEL ENGINE

Sample No: VCP454515

Oil Type: DIESEL ENGINE OIL SAE 15W40

**Job No:** 589608 RENTALS

| SAMPLE II        | NFORMATION |                |             |      |
|------------------|------------|----------------|-------------|------|
| Sample Number    |            | VCP454515      | VCP432807   | <br> |
| Sample Date      |            | 18 Jun 2024    | 08 Nov 2023 | <br> |
| Machine Hours    |            | 2346           | 0           | <br> |
| Oil Hours        |            | 0              | 0           | <br> |
| Oil Changed      |            | Changed        | Changed     | <br> |
| Sample Status    |            | ATTENTION      | ABNORMAL    | <br> |
| VOLVO            |            |                |             |      |
| OIL CONDI        | TION       |                |             |      |
| Visc @ 100°C     | cSt        | <b>12.4</b>    | 12.2        | <br> |
| Base Number (BN) | mg KOH/g   | <b>■7.0</b>    | 9.4         | <br> |
| Oxidation (PA)   | %          | 90             | 82          | <br> |
| VOLVO            |            |                |             |      |
| CONTAMIN         | NATION     |                |             |      |
| Water            | %          | NEG            | NEG         | <br> |
| Soot %           | %          | <b>■0.1</b>    | 0.1         | <br> |
| Nitration (PA)   | %          | 83             | 63          | <br> |
| Sulfation (PA)   | %          | 65             | 63          | <br> |
| Glycol           | %          | NEG            | NEG         | <br> |
| Fuel             | %          | <1.0           | <b>0.7</b>  | <br> |
| Silicon          | ppm        | <b>6</b>       | <b>1</b> 0  | <br> |
| Sodium           | ppm        | <b>2</b>       | 2           | <br> |
| Potassium        | ppm        | <b>0</b>       | <b>0</b>    | <br> |
|                  |            |                |             |      |
| WEAR ME          | TALS       |                |             |      |
| Iron             | ppm        | <b>7</b>       | ■8          | <br> |
| Copper           | ppm        | <b>15</b>      | <b>△</b> 69 | <br> |
| Lead             | ppm        | <b>■</b> <1    | <b>2</b>    | <br> |
| Tin              | ppm        | <b>■</b> 0     | <b>-</b> <1 | <br> |
| Aluminum         | ppm        | <b>1</b>       | <b>1</b>    | <br> |
| Chromium         | ppm        | <b>■</b> 0     | 0           | <br> |
| Molybdenum       | ppm        | <b>■</b> 51    | <b>4</b> 5  | <br> |
| Nickel           | ppm        | <b>■</b> 0     | 0           | <br> |
| Titanium         | ppm        | <b>0</b>       | <b>0</b>    | <br> |
| Silver           | ppm        | <b>■</b> 0     | 0           | <br> |
| Manganese        | ppm        | <b>■ &lt;1</b> | <b>-</b> <1 | <br> |
| 14 11            |            | 4              | 0           |      |

## Diagnosis

Oil and filter change at the time of sampling has been noted. Resample at the next service interval to monitor. All component wear rates are normal. There is no indication of any contamination in the oil. The oil viscosity is lower than normal. The BN result indicates that there is suitable alkalinity remaining in the oil. Confirm oil type.