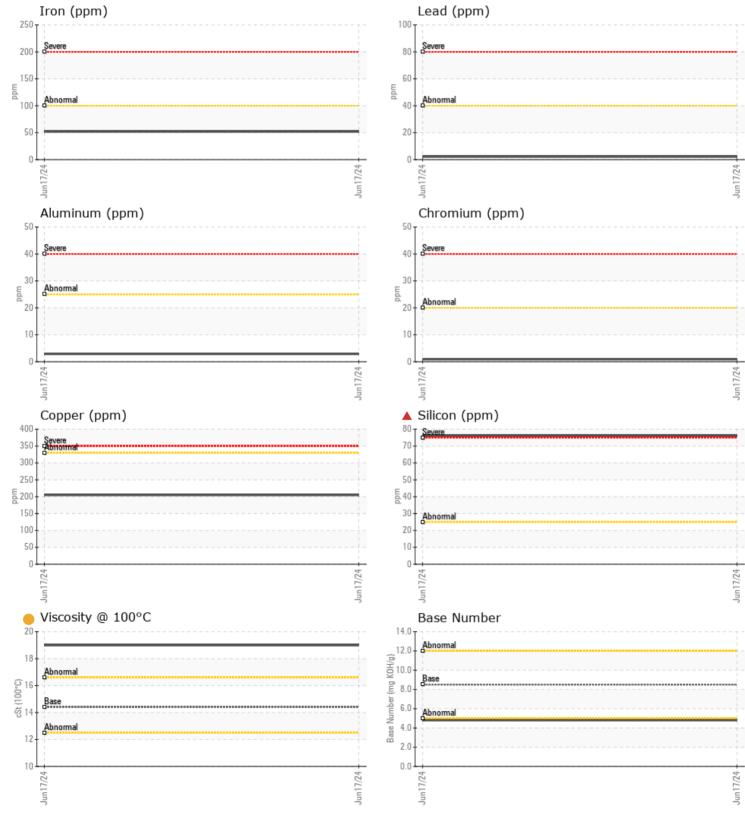

## Diagnosis

We advise that you check the air filter, air induction system, and any areas where dirt may enter the component. Oil and filter change at the time of sampling has been noted. We recommend an early resample to monitor this condition.Valve wear is indicated. Elemental level of silicon (Si) above normal . The oil viscosity is higher than normal. The BN result indicates that there is suitable alkalinity remaining in the oil. The oil is no longer serviceable due to the presence of contaminants.

## **CONSTRUCTION EQUIPMENT**

GRAPHS

VOLVO

Report Id: VOLVO0096 [WUSCAR] 06217749 (Generated: 06/25/2024 12:03:43) Rev: 1

Contact/Location: Robert LaPlante - VOLVO0096