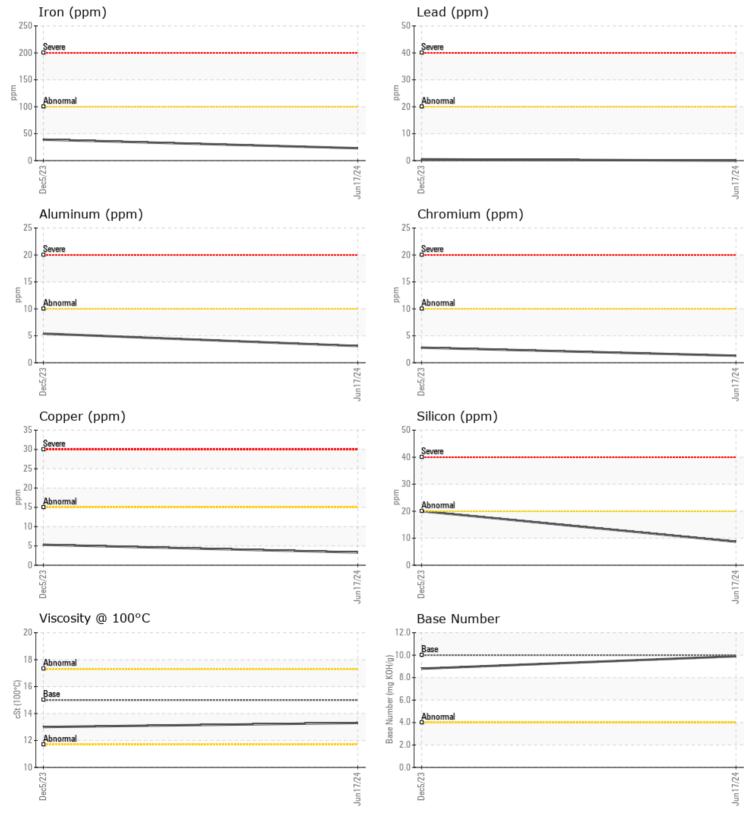

## SAMPLE INFORMATION VCP368545 Sample Number VCP350409 Sample Date 17 Jun 2024 05 Dec 2023 Machine Hours 2067 1066 Oil Hours 0 0 Oil Changed Changed Changed NORMAL ABNORMAL Sample Status **OIL CONDITION** Visc @ 100°C cSt 13.3 13.0 8.8 Base Number (BN) mg KOH/g 9.9 Oxidation (PA) 89 86 % CONTAMINATION NEG % NEG Water

| Soot %         | %   | 0.5  | 0.5        | <br> |
|----------------|-----|------|------------|------|
| Nitration (PA) | %   | 77   | 73         | <br> |
| Sulfation (PA) | %   | 63   | 62         | <br> |
| Glycol         | %   | NEG  | NEG        | <br> |
| Fuel           | %   | <1.0 | <1.0       | <br> |
| Silicon        | ppm | 9    | <u> </u>   | <br> |
| Sodium         | ppm | 2    | 2          | <br> |
| Potassium      | ppm | 0    | <b></b> <1 | <br> |

WEAD

| WEAR I     | METALS |           |             |      |
|------------|--------|-----------|-------------|------|
| Iron       | ppm    | 23        | 39          | <br> |
| Copper     | ppm    | 3         | 5           | <br> |
| Lead       | ppm    | 0         | <b></b> <1  | <br> |
| Tin        | ppm    |           | 3           | <br> |
| Aluminum   | ppm    | 3         | 5           | <br> |
| Chromium   | ppm    | ∎1        | 3           | <br> |
| Molybdenum | ppm    | <b>49</b> | 42          | <br> |
| Nickel     | ppm    | 0         | <b></b> <1  | <br> |
| Titanium   | ppm    | 0         | <b></b> < 1 | <br> |
| Silver     | ppm    | 0         | 0           | <br> |
| Manganese  | ppm    | <b>1</b>  | 4           | <br> |
| Vanadium   | ppm    | <1        | 0           | <br> |

| ADDITIVES  |     |             |      |  |  |  |  |
|------------|-----|-------------|------|--|--|--|--|
| Calcium    | ppm | 2111        | 1682 |  |  |  |  |
| Magnesium  | ppm | 618         | 601  |  |  |  |  |
| Zinc       | ppm | <b>1390</b> | 1195 |  |  |  |  |
| Phosphorus | ppm | 1138        | 1016 |  |  |  |  |
| Barium     | ppm | ■<1         | 3    |  |  |  |  |
| Boron      | ppm | 31          | 31   |  |  |  |  |

## Diagnosis

Resample at the next service interval to monitor.All component wear rates are normal. There is no indication of any contamination in the oil. The BN result indicates that there is suitable alkalinity remaining in the oil. The condition of the oil is suitable for further service.