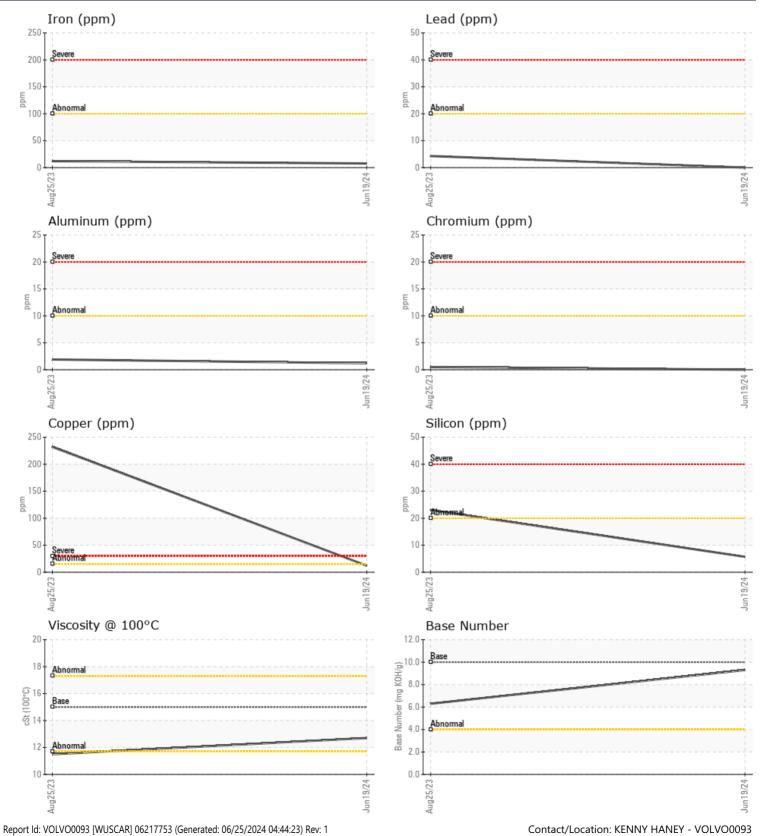

## SAMPLE INFORMATION

RENTALS

| Sample Number    |          | VCP440303   | VCP432655   | <br> |
|------------------|----------|-------------|-------------|------|
| Sample Date      |          | 19 Jun 2024 | 25 Aug 2023 | <br> |
| Machine Hours    |          | 1620        | 401         | <br> |
| Oil Hours        |          | 0           | 0           | <br> |
| Oil Changed      |          | Changed     | N/A         | <br> |
| Sample Status    |          | NORMAL      | ABNORMAL    | <br> |
|                  |          |             |             |      |
| OIL CONDI        | LIUN     |             |             | <br> |
|                  |          | · · · · ·   |             |      |
| Visc @ 100°C     | cSt      | <b>12.7</b> | 11.5        | <br> |
| Base Number (BN) | mg KOH/g | 9.3         | 6.3         | <br> |
| Oxidation (PA)   | %        | 80          | 53          | <br> |
|                  |          |             |             |      |
| CONTAMIN         |          |             |             | <br> |
|                  |          |             |             |      |
| Water            | %        | NEG         | NEG         | <br> |
| Soot %           | %        | ■0.1        | 0.1         | <br> |
| Nitration (PA)   | %        | 63          | 76          | <br> |
| Sulfation (PA)   | %        | 61          | 49          | <br> |
| Glycol           | %        | NEG         | NEG         | <br> |
| Fuel             | %        | <1.0        | 0.5         | <br> |
| Silicon          | ppm      | 6           | 23          | <br> |
| Sodium           | ppm      | 2           | 5           | <br> |
|                  |          |             |             |      |

| WFAR I     | METALS |             |            |              |
|------------|--------|-------------|------------|--------------|
|            | -      |             |            | <br><u>.</u> |
| Iron       | ppm    | 8           | 12         | <br>         |
| Copper     | ppm    | <b>12</b>   | <u> </u>   | <br>         |
| Lead       | ppm    | 0           | 4          | <br>         |
| Tin        | ppm    | 0           | 2          | <br>         |
| Aluminum   | ppm    | <b>1</b>    | 2          | <br>         |
| Chromium   | ppm    | 0           | <b></b> <1 | <br>         |
| Molybdenum | ppm    | <b>41</b>   | 83         | <br>         |
| Nickel     | ppm    | <b>■</b> <1 | <1         | <br>         |
| Titanium   | ppm    | 0           | <1         | <br>         |
| Silver     | ppm    | 0           | 0          | <br>         |
| Manganese  | ppm    | □<1         | 3          | <br>         |
| Vanadium   | ppm    | <1          | <1         | <br>         |